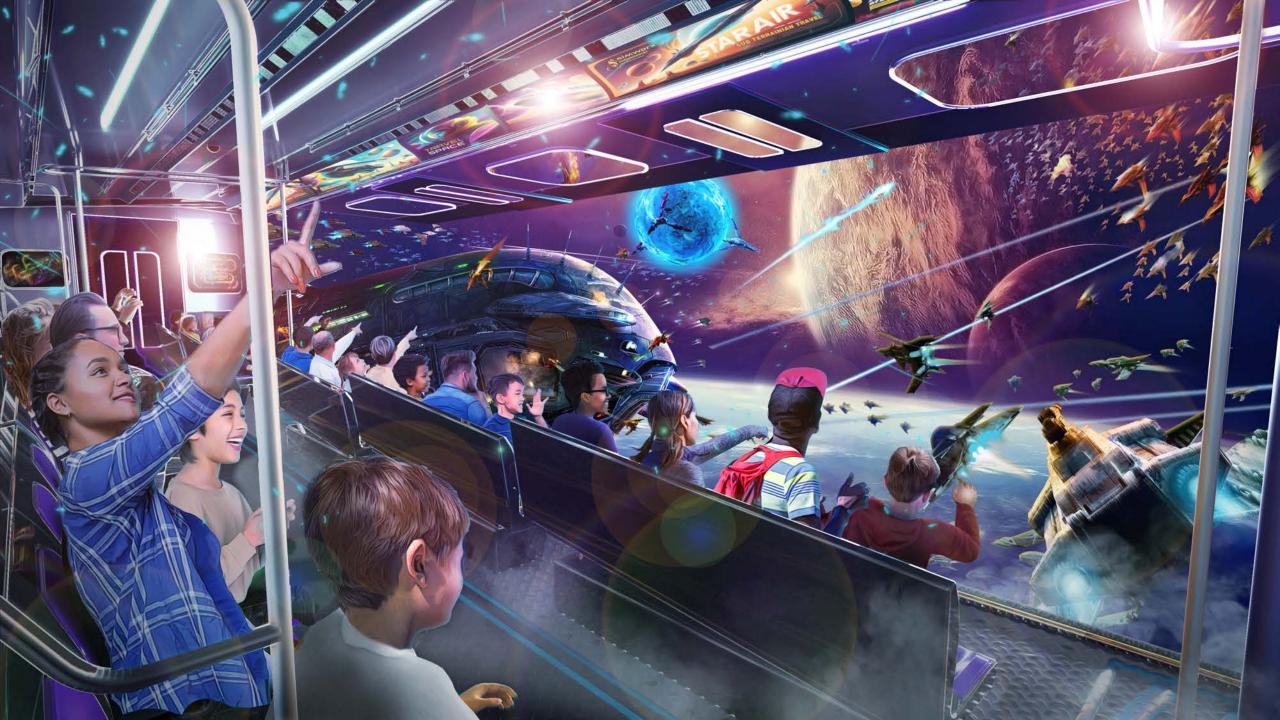

Simworx has created four unique Metro Themed 4D Cinemas, available individually or in multiples, each with a capacity of 40 persons. The fully themed carriages include 3DOF motion seats, surround sound audio, on-board special effects and 7 LED screen 'windows' in each carriage that 'transport' passengers to anywhere your imagination wants to take them to.

Designed to offer total flexibility and to integrate smoothly into any venue or creative concept. This attraction is available with specially designed custom film content to suit a client's venue and any theme, or library films specifically created for this 'time travelling' attraction. With complete show control, optional effects and integrated AV systems the 'Metro Mover' is the perfect ride solution for those looking for a twist on the traditional 4D Cinema!