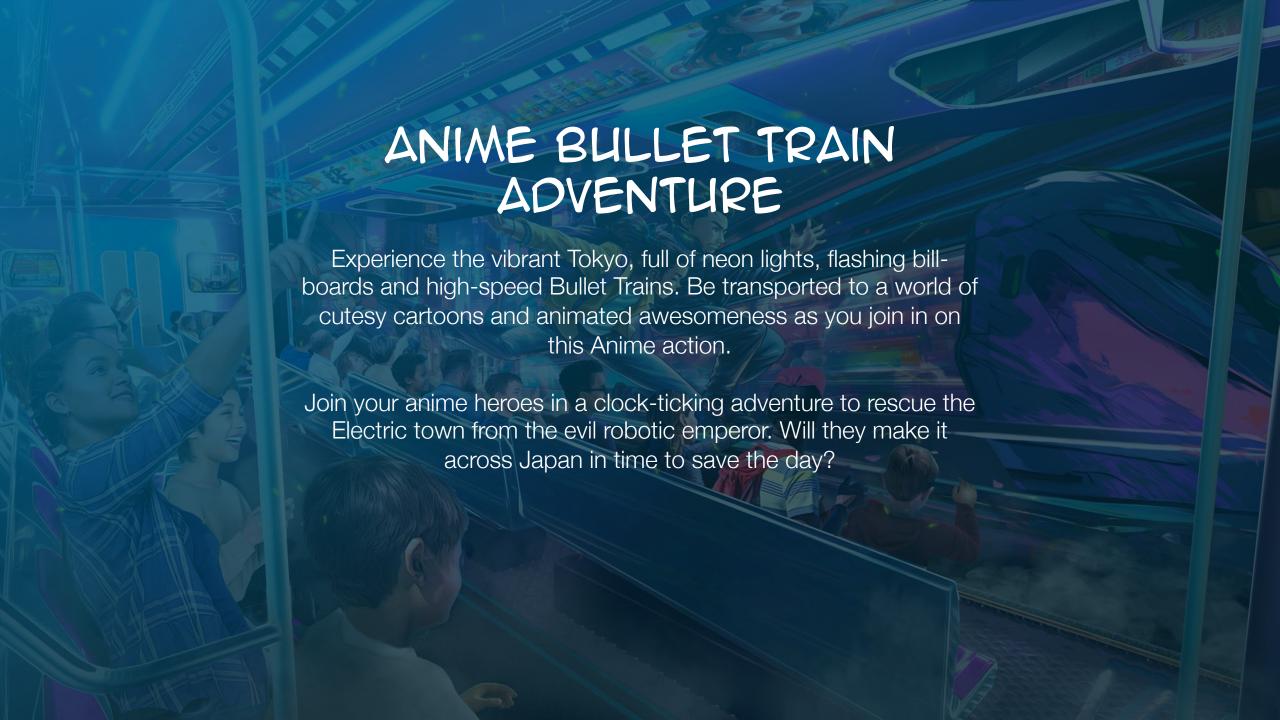

Simworx has created four unique Metro Themed 4D Cinemas, available individually or in multiples, each with a capacity of 40 persons. The fully themed carriages include 3DOF motion seats, surround sound audio, on-board special effects and 7 LED screen 'windows' in each carriage that 'transport' passengers to anywhere your imagination wants to take them to.

Designed to offer total flexibility and to integrate smoothly into any venue or creative concept. This attraction is available with specially designed custom film content to suit a client's venue and any theme, or library films specifically created for this 'time travelling' attraction. With complete show control, optional effects and integrated AV systems the 'Metro Mover' is the perfect ride solution for those looking for a twist on the traditional 4D Cinema!