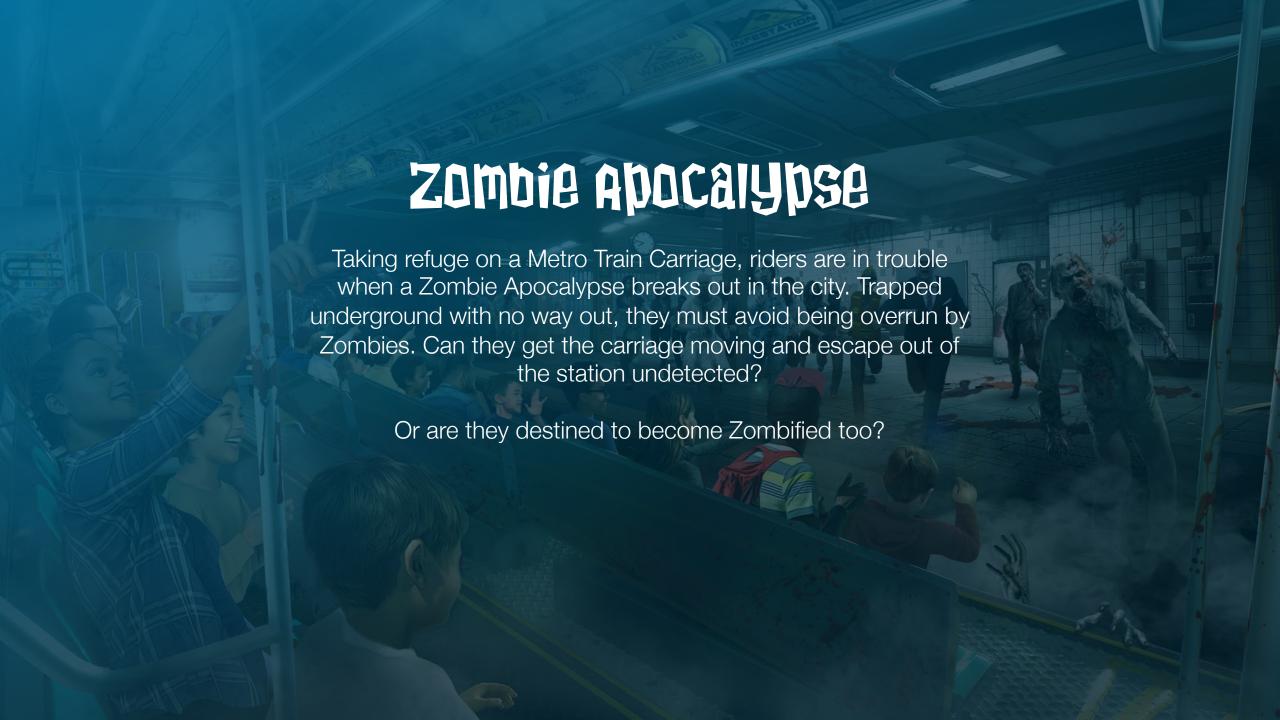

## INTRODUCTION

Excitement and suspense are just some of the emotions that will be experienced by riders of Simworx's 'Metro Mover" attraction.

Step on board the Metro Mover and be transported to far off worlds, or be whisked off on thrilling adventures. Experiencing places unlike any other all from the comfort of your train carriage.

Simworx has created four unique Metro Themed 4D Cinemas, available individually or in multiples, each with a capacity of 40 persons. The fully themed carriages include 3DOF motion seats, surround sound audio, on-board special effects and 7 LED screen 'windows' in each carriage that 'transport' passengers to anywhere your imagination wants to take them to.

Designed to offer total flexibility and to integrate smoothly into any venue or creative concept. This attraction is available with specially designed custom film content to suit a client's venue and any theme, or library films specifically created for this 'time travelling' attraction. With complete show control, optional effects and integrated AV systems the 'Metro Mover' is the perfect ride solution for those looking for a twist on the traditional 4D Cinema!