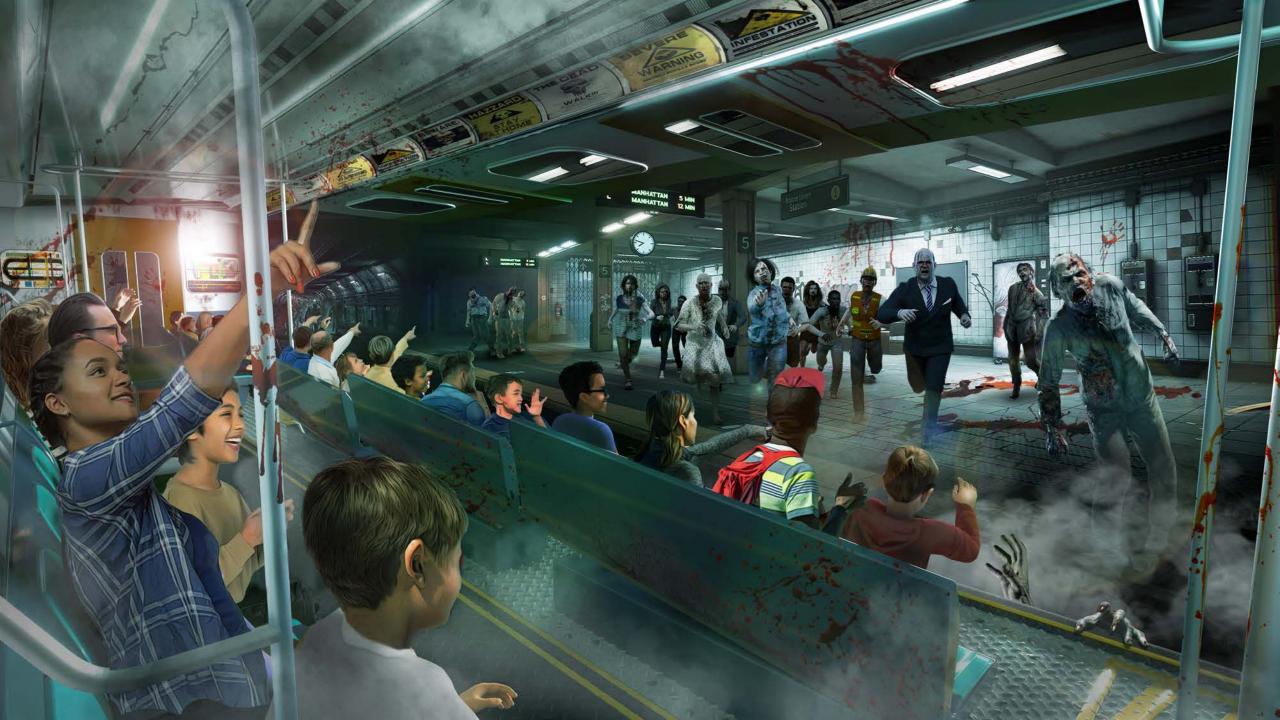

Simworx has created four unique Metro Themed 4D Cinemas, available individually or in multiples, each with a capacity of 40 persons. The fully themed carriages include 3DOF motion seats, surround sound audio, on-board special effects and 7 LED screen 'windows' in each carriage that 'transport' passengers to anywhere your imagination wants to take them to.

Designed to offer total flexibility and to integrate smoothly into any venue or creative concept. This attraction is available with specially designed custom film content to suit a client's venue and any theme, or library films specifically created for this 'time travelling' attraction. With complete show control, optional effects and integrated AV systems the 'Metro Mover' is the perfect ride solution for those looking for a twist on the traditional 4D Cinema!