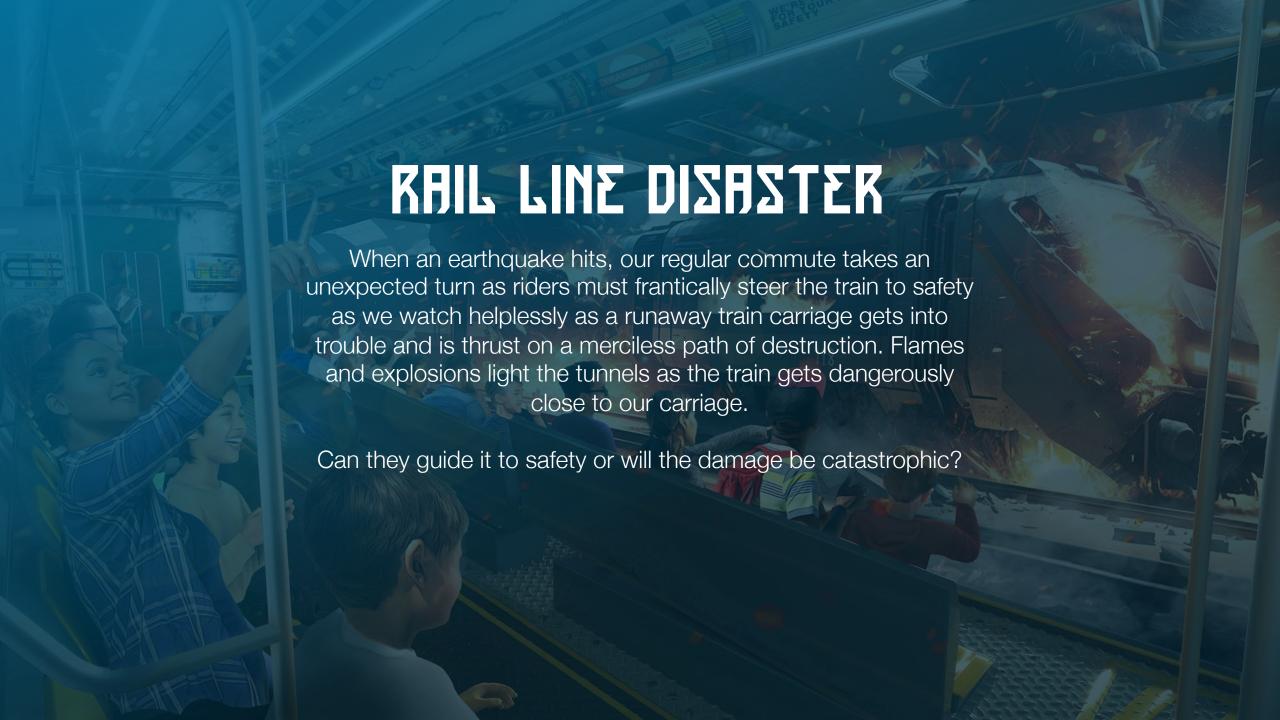

Simworx has created four unique Metro Themed 4D Cinemas, available individually or in multiples, each with a capacity of 40 persons. The fully themed carriages include 3DOF motion seats, surround sound audio, on-board special effects and 7 LED screen 'windows' in each carriage that 'transport' passengers to anywhere your imagination wants to take them to.

Designed to offer total flexibility and to integrate smoothly into any venue or creative concept. This attraction is available with specially designed custom film content to suit a client's venue and any theme, or library films specifically created for this 'time travelling' attraction. With complete show control, optional effects and integrated AV systems the 'Metro Mover' is the perfect ride solution for those looking for a twist on the traditional 4D Cinema!