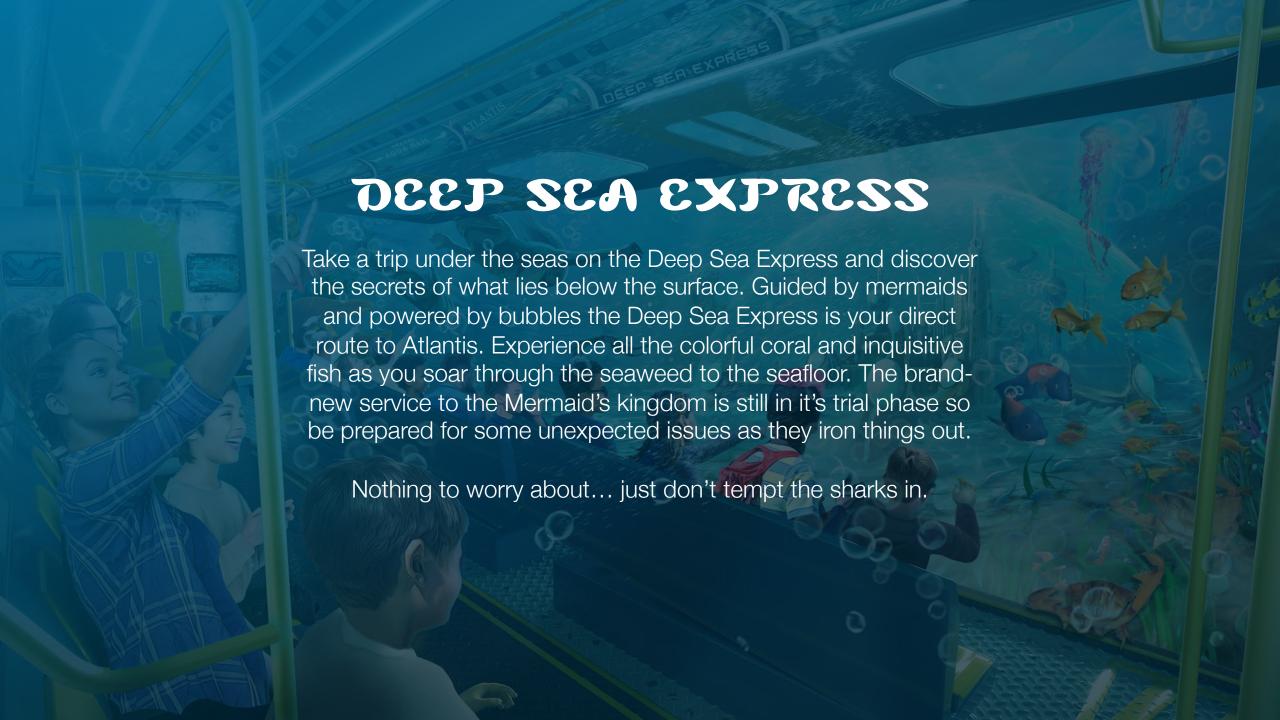

Simworx has created four unique Metro Themed 4D Cinemas, available individually or in multiples, each with a capacity of 40 persons. The fully themed carriages include 3DOF motion seats, surround sound audio, on-board special effects and 7 LED screen 'windows' in each carriage that 'transport' passengers to anywhere your imagination wants to take them to.

Designed to offer total flexibility and to integrate smoothly into any venue or creative concept. This attraction is available with specially designed custom film content to suit a client's venue and any theme, or library films specifically created for this 'time travelling' attraction. With complete show control, optional effects and integrated AV systems the 'Metro Mover' is the perfect ride solution for those looking for a twist on the traditional 4D Cinema!