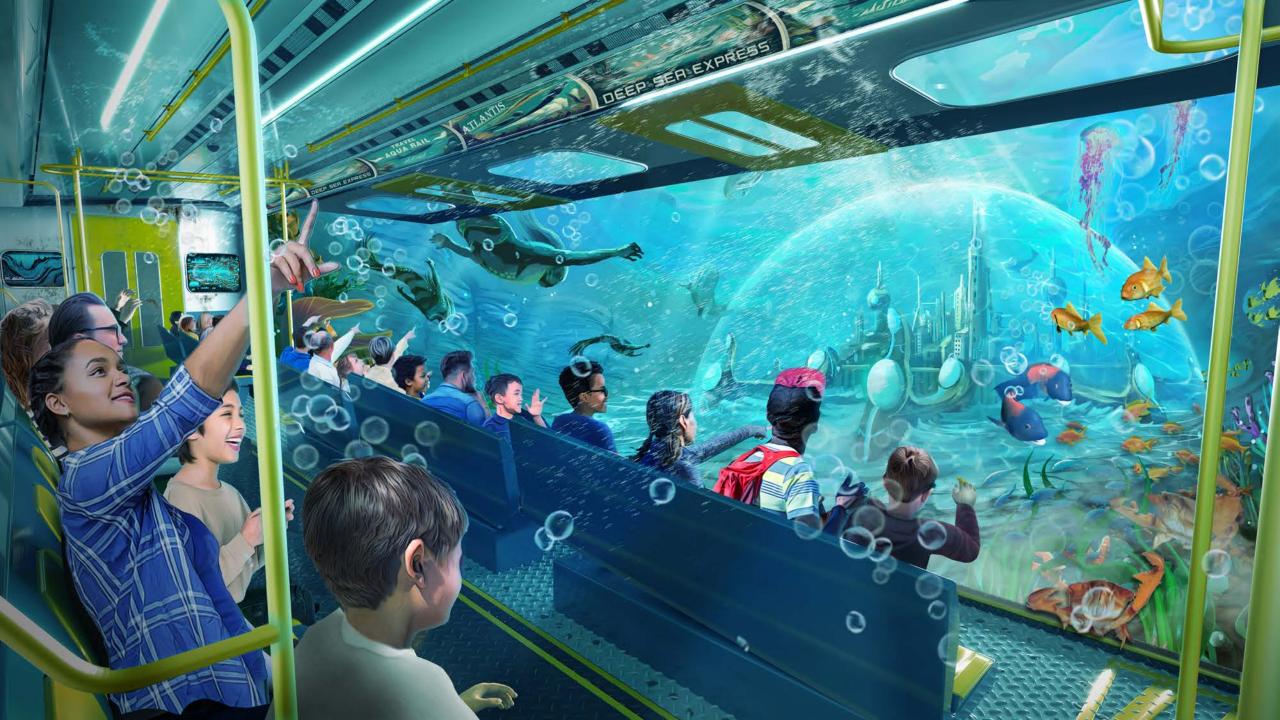

Simworx has created four unique Metro Themed 4D Cinemas, available individually or in multiples, each with a capacity of 40 persons. The fully themed carriages include 3DOF motion seats, surround sound audio, on-board special effects and 7 LED screen 'windows' in each carriage that 'transport' passengers to anywhere your imagination wants to take them to.

Designed to offer total flexibility and to integrate smoothly into any venue or creative concept. This attraction is available with specially designed custom film content to suit a client's venue and any theme, or library films specifically created for this 'time travelling' attraction. With complete show control, optional effects and integrated AV systems the 'Metro Mover' is the perfect ride solution for those looking for a twist on the traditional 4D Cinema!