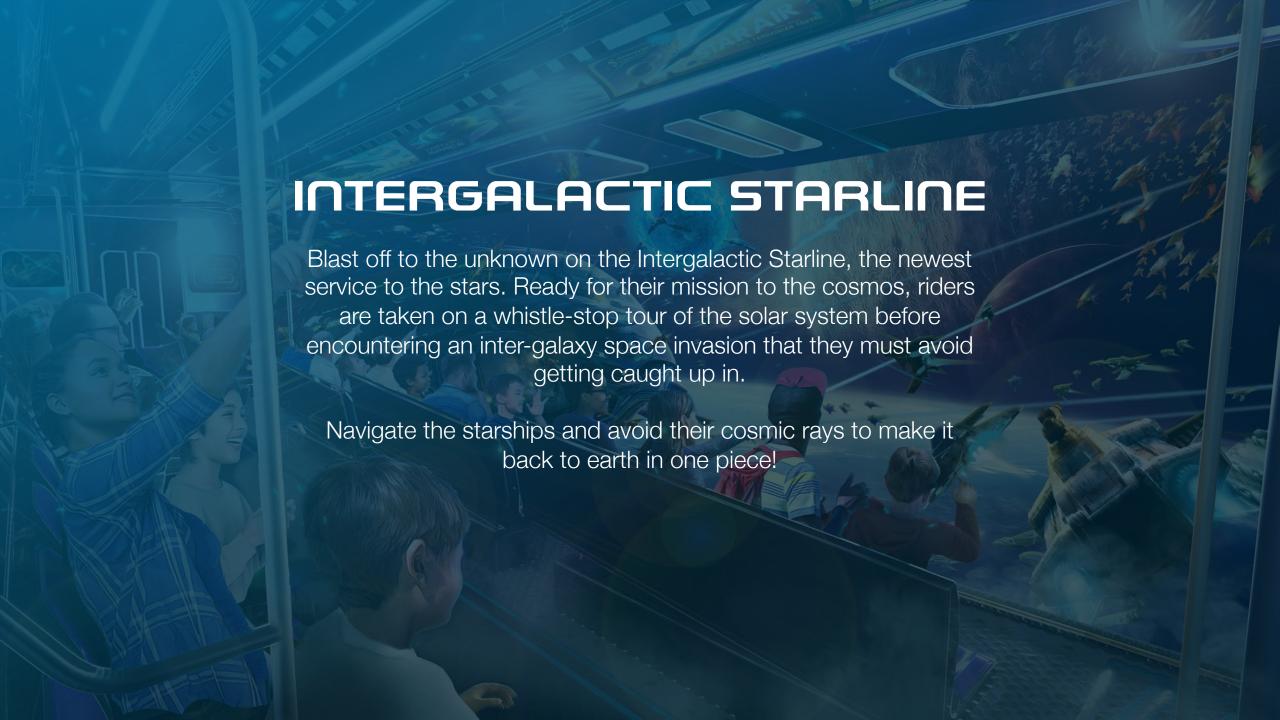

Simworx has created four unique Metro Themed 4D Cinemas, available individually or in multiples, each with a capacity of 40 persons. The fully themed carriages include 3DOF motion seats, surround sound audio, on-board special effects and 7 LED screen 'windows' in each carriage that 'transport' passengers to anywhere your imagination wants to take them to.

Designed to offer total flexibility and to integrate smoothly into any venue or creative concept. This attraction is available with specially designed custom film content to suit a client's venue and any theme, or library films specifically created for this 'time travelling' attraction. With complete show control, optional effects and integrated AV systems the 'Metro Mover' is the perfect ride solution for those looking for a twist on the traditional 4D Cinema!