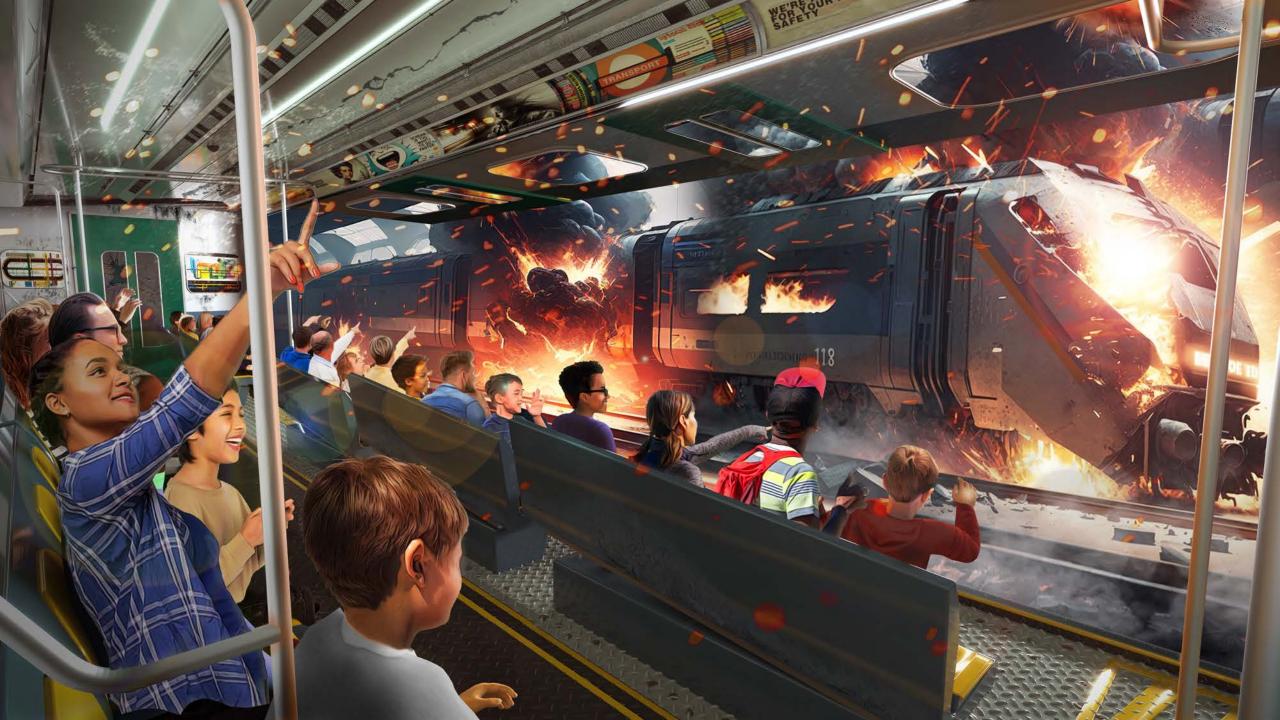

Simworx has created four unique Metro Themed 4D Cinemas, available individually or in multiples, each with a capacity of 40 persons. The fully themed carriages include 3DOF motion seats, surround sound audio, on-board special effects and 7 LED screen 'windows' in each carriage that 'transport' passengers to anywhere your imagination wants to take them to.

Designed to offer total flexibility and to integrate smoothly into any venue or creative concept. This attraction is available with specially designed custom film content to suit a client's venue and any theme, or library films specifically created for this 'time travelling' attraction. With complete show control, optional effects and integrated AV systems the 'Metro Mover' is the perfect ride solution for those looking for a twist on the traditional 4D Cinema!