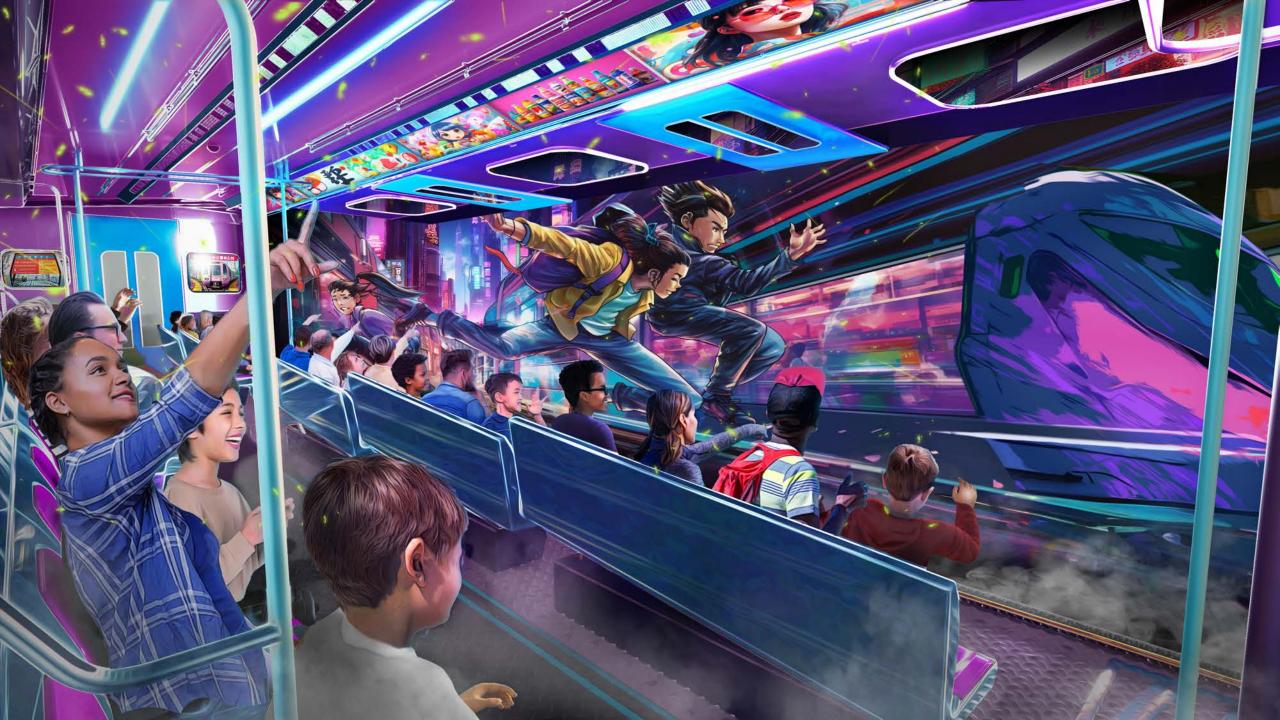

Simworx has created four unique Metro Themed 4D Cinemas, available individually or in multiples, each with a capacity of 40 persons. The fully themed carriages include 3DOF motion seats, surround sound audio, on-board special effects and 7 LED screen 'windows' in each carriage that 'transport' passengers to anywhere your imagination wants to take them to.

Designed to offer total flexibility and to integrate smoothly into any venue or creative concept. This attraction is available with specially designed custom film content to suit a client's venue and any theme, or library films specifically created for this 'time travelling' attraction. With complete show control, optional effects and integrated AV systems the 'Metro Mover' is the perfect ride solution for those looking for a twist on the traditional 4D Cinema!