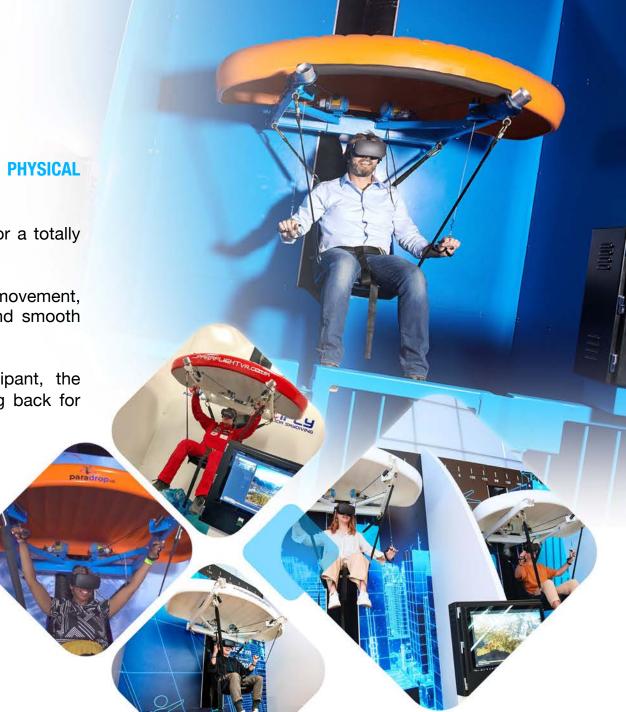

- 25 400 SEATS (25 SEAT UNITS)
- LARGE SELECTION OF 4D EFFECTS
- HIGHLY DYNAMIC 3DOF MOTION BASE
- HD, 2K AND 4K 3D VISUAL SOLUTIONS
- LIBRARY OF 3D/4D FILMS

PARADROPVR IS A FULLY IMMERSIVE ATTRACTION THAT COMBINES DYNAMIC PHYSICAL MOVEMENT WITH FREE ROAM VR CONTENT.

Both the physical and virtual game play is 100% controlled by the user for a totally unique and realistic flying experience.

ParadropVR simulates flying a para-glider, designed to give full control of movement, riders curate their own adventure as they experience the sharp drops and smooth deceleration to create a realistic feeling of gliding through the skies.

With an integrated interactive game element controlled by the participant, the competitive, skill-based nature of the experience will have guests coming back for more, looking to beat their friend's high scores.

- SIMULATES FLYING A PARA-GLIDER
- INTEGRATED GAMIFICATION
- FULL USER CONTROL
- FULL TURNKEY SOLUTIONS INCLUDES VR CONTENT
- COMPELLING COMMERCIAL RETURNS
- MULTIPLE THEMING OPTIONS
- SMALL FOOTPRINT
- LEADERBOARD APP