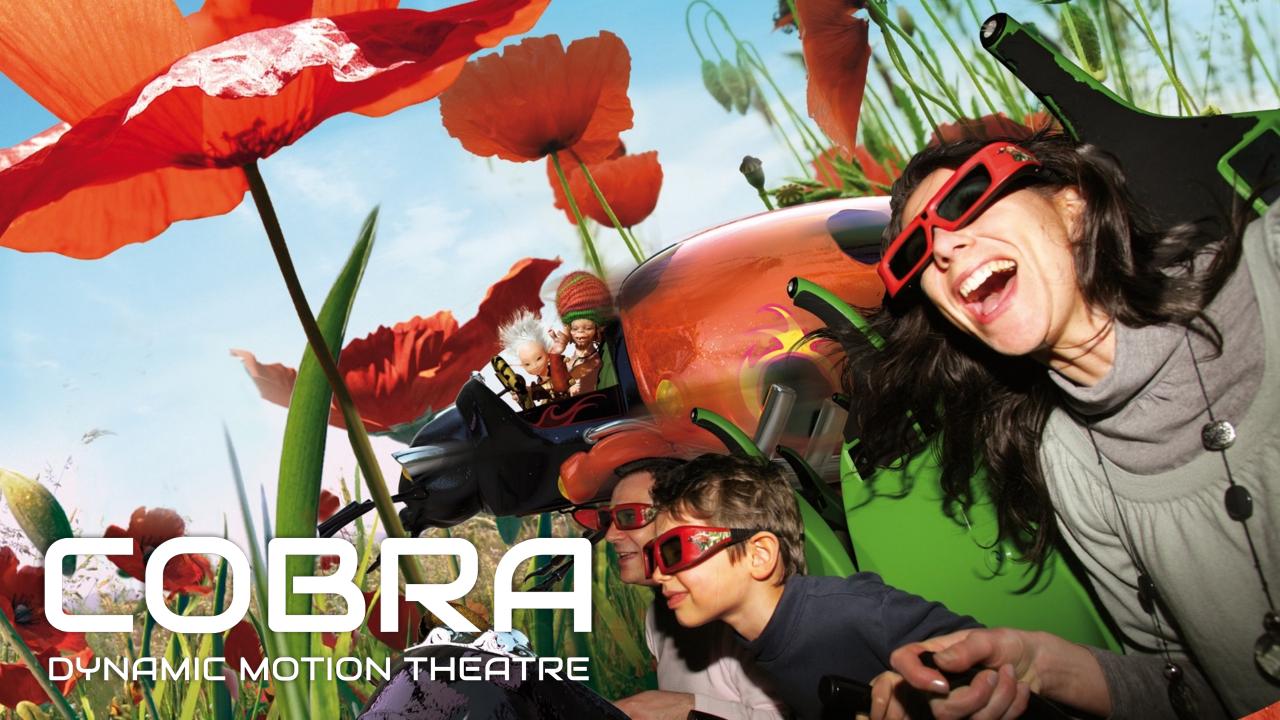

#### **COBRA DARK RIDE**

THE COBRA IS A HIGHLY DYNAMIC, 25 SEAT, SIMULATOR MOUNTED UPON A THREE-AXIS HYDRAULIC MOTION BASE. AVAILABLE WITH CUSTOM THEMING OPTIONS AND USING A MOTION SYSTEM THAT HAS BEEN DEPLOYED IN OVER 100 ATTRACTIONS, VISITORS ARE GUARANTEED A SMOOTH, AND UNFORGETTABLE EXPERIENCE.

Provided in singular or multiple units, the Cobra is supplied with surround sound audio and a 4K, 3D projection system utilising a selection of flat or curved screens.

The entire experience is pulled together through a show control system while on-board and in-theatre effects such as water spray, wind, snow, bubbles, smoke and special effects lighting, you can be certain that your customers will exit the ride with a huge smile on their faces.

- 25 400 SEATS (25 SEAT UNITS)
- LARGE SELECTION OF 4D EFFECTS
- HIGHLY DYNAMIC 3DOF MOTION BASE
- HD, 2K AND 4K 3D VISUAL SOLUTIONS
- LIBRARY OF 3D/4D FILMS

PARADROPVR IS A FULLY IMMERSIVE ATTRACTION THAT COMBINES DYNAMIC PHYSICAL MOVEMENT WITH FREE ROAM VR CONTENT.