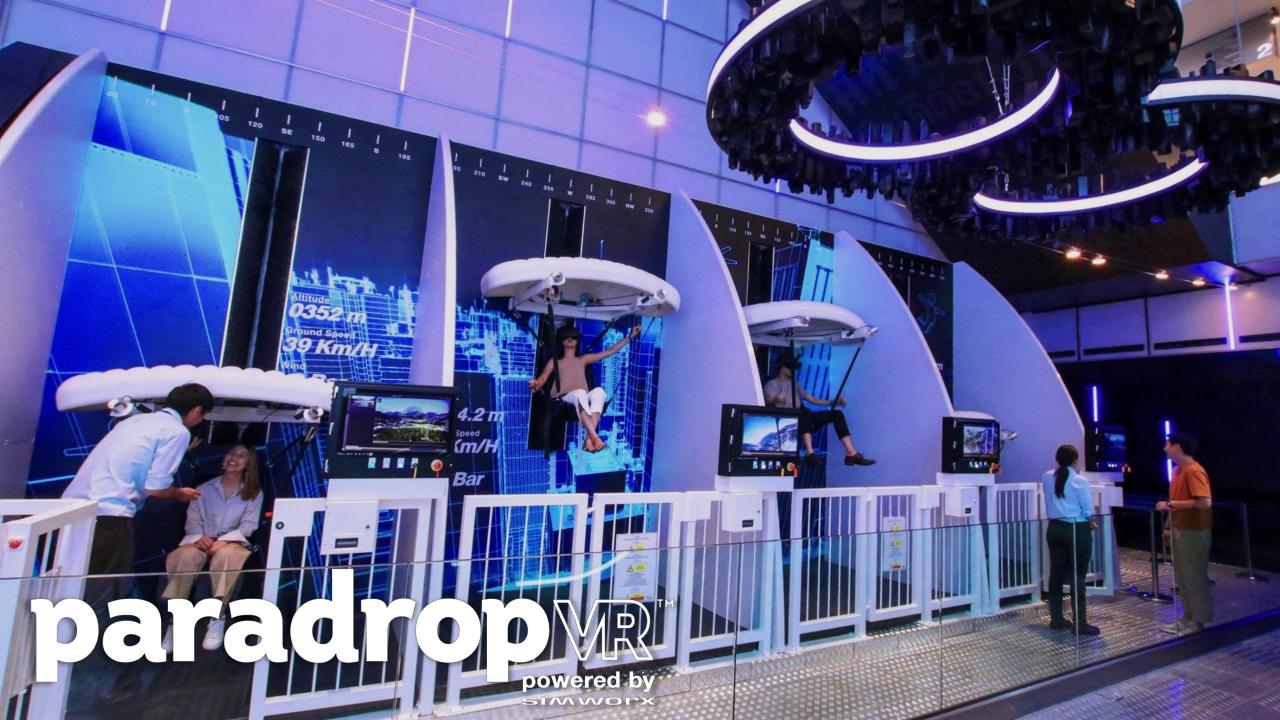

- 25 400 SEATS (25 SEAT UNITS)
- LARGE SELECTION OF 4D EFFECTS
- HIGHLY DYNAMIC 3DOF MOTION BASE
- HD, 2K AND 4K 3D VISUAL SOLUTIONS
- LIBRARY OF 3D/4D FILMS

PARADROPVR IS A FULLY IMMERSIVE ATTRACTION THAT COMBINES DYNAMIC PHYSICAL MOVEMENT WITH FREE ROAM VR CONTENT.

Both the physical and virtual game play is 100% controlled by the user for a totally unique and realistic flying experience.

ParadropVR simulates flying a para-glider, designed to give full control of movement, riders curate their own adventure as they experience the sharp drops and smooth deceleration to create a realistic feeling of gliding through the skies.

With an integrated interactive game element controlled by the participant, the competitive, skill-based nature of the experience will have guests coming back for more, looking to beat their friend's high scores.

- SIMULATES FLYING A PARA-GLIDER
- INTEGRATED GAMIFICATION
- FULL USER CONTROL
- FULL TURNKEY SOLUTIONS INCLUDES VR CONTENT
- COMPELLING COMMERCIAL RETURNS
- MULTIPLE THEMING OPTIONS
- SMALL FOOTPRINT
- LEADERBOARD APP