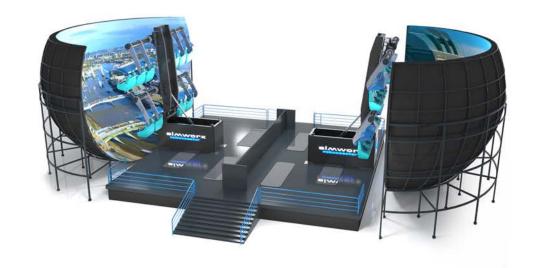

A DYNAMIC, TOTALLY IMMERSIVE ATTRACTION THAT TAKES SENSORY AND PHYSICAL SIMULATION TO A NEW LEVEL - THE IMMERSIVE TUNNEL IS ONE OF SIMWORX'S MOST INNOVATIVE PRODUCTS.

After entering the Immersive Tunnel attraction, visitors take their seats on a 'vehicle' styled simulator located within a themed 'loading bay'. Once loaded, the simulator moves forward along a short track into the middle of a huge 360-degree 3D projection screen and riders are then taken on a funfilled journey that assaults the senses – dynamic motion, special effects, surround sound and 3D film totally immersing riders to the front and both sides of the vehicle combining to give them a unique, adrenaline inducing adventure like no other!

The Immersive Tunnel's versatile nature also gives it the ability to be integrated into other ride types such as Water Flumes or Roller Coasters giving a traditional ride a high-tech twist.

- OPTIONAL TRACK SYSTEM
- 30 OR 60 SEAT VERSIONS
- LARGE SELECTION OF 4D EFFECTS
- HIGHLY DYNAMIC 3DOF MOTION BASE
- 360 DEGREE 3D PROJECTION
- 30 SEAT (L x W x H): 28m x 21.5m x 7.5m
- 60 SEAT (L x W x H): 47m x 21.5m x 7.5m