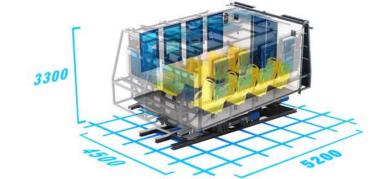

IMMERSIVE ADVENTURER

A FORMER FAVOURITE NOW GIVEN A HIGH-TECH UPGRADE. SIMWORX'S IMMERSIVE ADVENTURER ENABLES 16 RIDERS PER CYCLE TO EXPERIENCE EXHILARATING MOTION DURING A RIDE, WHILST A MOVIE IS PLAYED ON 'WINDOWS' SURROUNDING THE VEHICLE.

Each 'vehicle' sits upon a highly dynamic, 3DOF motion base which, combined with our range of 4D effects, results in an unrivalled attraction to entertain and educate. Provided in full turnkey solutions, The Immersive Adventurer is supplied with surround sound audio and a HD or 4K visual system. The simulator fits inside a themed enclosure so guests don't see the capsule, to enhance the illusion and retain the immersive experience.

- 16 SEAT UNITS
- LARGE SELECTION OF 4D EFFECTS
- DYNAMIC 3DOF MOTION BASE
- 13 IMMERSIVE 4K SCREENS
- BESPOKE VEHICLE DESIGN
- INSIDE ENCLOSURE TO RETAIN ILLUSION