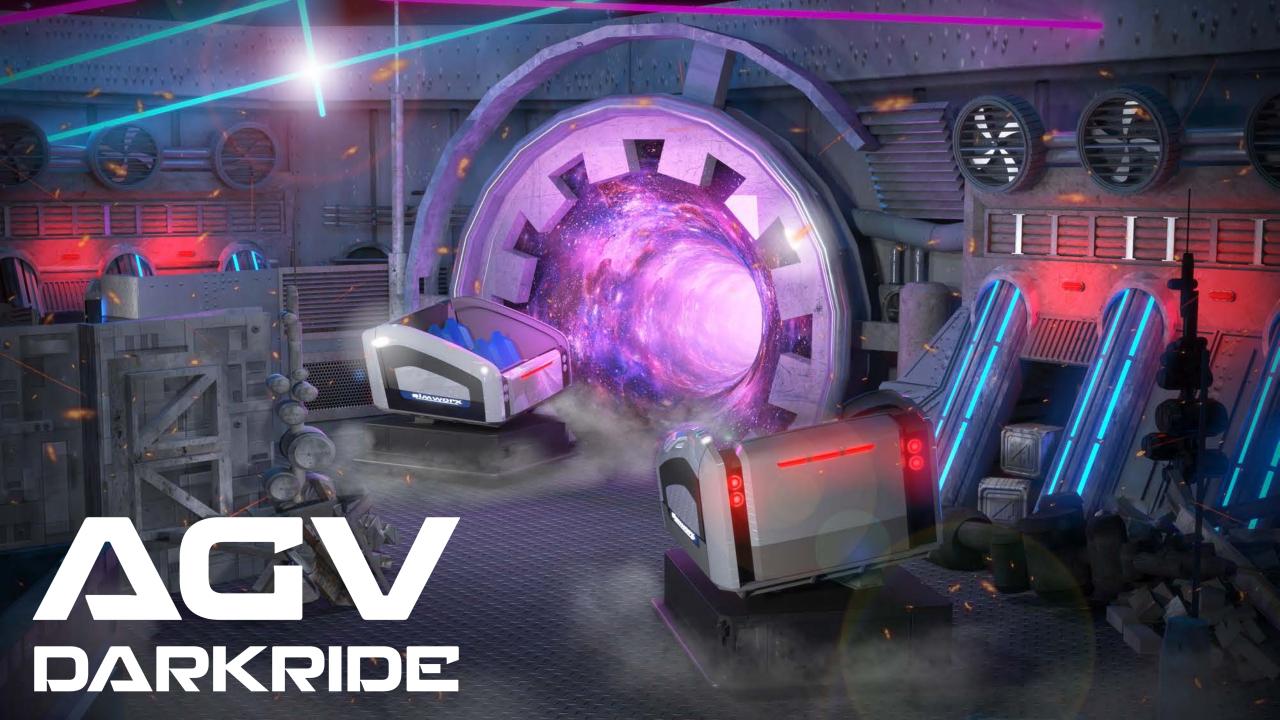

### **AGV DARK RIDE**

GET READY FOR THE RIDE OF YOUR LIFE... SIMWORX'S NEW RANGE OF AGV (AUTOMATED GUIDANCE VEHICLE) DARK RIDES TAKE THE GENRE TO WHOLE NEW LEVELS.

No tracks and no power cables, an ability to move in ANY direction, at speeds of up to 2.4m/s and an acceleration of 0.3G, that is unrivalled within the industry.

Each AGV has a seating capacity of 8 persons and integrated 3DOF motion system and on-board 4D effects. When combined with a custom designed AV solution by one of the most experienced AV integrators worldwide, clients are assured of a leading-edge ride that will excite and enthral visitors for years to come...

We offer clients a genuine turnkey solution for their attractions. In addition to our AGV Dark Ride's we also supply:

- In-Show Effects,
- 3D Projection Systems,
- Surround Sound.
- Show Control,
- Theming,
- Pre-Show / Post-Show.
- Custom Film Productions.
- 3D Glasses and Glass Cleaning Machines