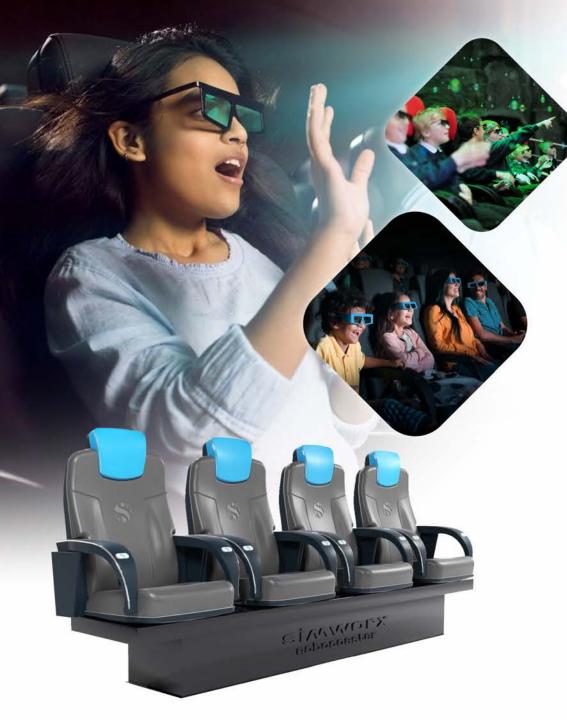

Curved or flat screens, motion seats with 0DOF, 1DOF or 3DOF motion and vibration, 3D projection and surround sound, aroma, lighting, bubbles, smoke and other effects are offered with a range of seat styles to meet your requirements.

Each 4D seat is available in a wide range of colours and materials and has its own motion base to offer complete flexibility when laying out the theatre or attraction. As standard it has integrated water spray, air blast and leg tickler with other options available.

- FROM 12 SEATS
- LARGE SELECTION OF 4D EFFECTS
- ODOF / 1DOF / 3DOF MOTION
- BESPOKE FILM CONTENT
- LIBRARY OF 3D/4D FILMS
- HD. 2K AND 4K 3D VISUAL SOLUTIONS
- OPTIONAL INTERACTIVE TABLETS

**IMMERSIVE TUNNEL** 