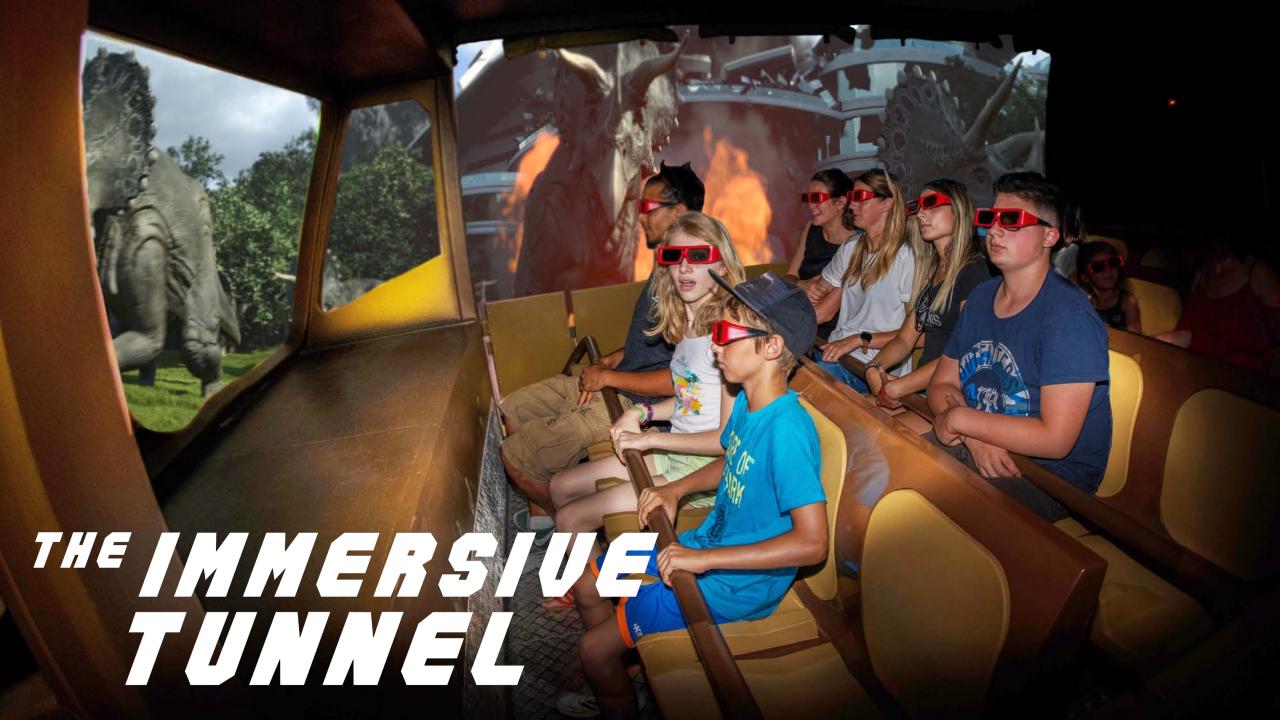

A DYNAMIC, TOTALLY IMMERSIVE ATTRACTION THAT TAKES SENSORY AND PHYSICAL SIMULATION TO A NEW LEVEL - THE IMMERSIVE TUNNEL IS ONE OF SIMWORX'S MOST INNOVATIVE PRODUCTS.

After entering the Immersive Tunnel attraction, visitors take their seats on a 'vehicle' styled simulator located within a themed 'loading bay'. Once loaded, the simulator moves forward along a short track into the middle of a huge 360-degree 3D projection screen and riders are then taken on a funfilled journey that assaults the senses – dynamic motion, special effects, surround sound and 3D film totally immersing riders to the front and both sides of the vehicle combining to give them a unique, adrenaline inducing adventure like no other!

The Immersive Tunnel's versatile nature also gives it the ability to be integrated into other ride types such as Water Flumes or Roller Coasters giving a traditional ride a high-tech twist.

- OPTIONAL TRACK SYSTEM
- 30 OR 60 SEAT VERSIONS
- LARGE SELECTION OF 4D EFFECTS
- HIGHLY DYNAMIC 3DOF MOTION BASE
- 360 DEGREE 3D PROJECTION
- 30 SEAT (L x W x H): 28m x 21.5m x 7.5m
- 60 SEAT (L x W x H): 47m x 21.5m x 7.5m