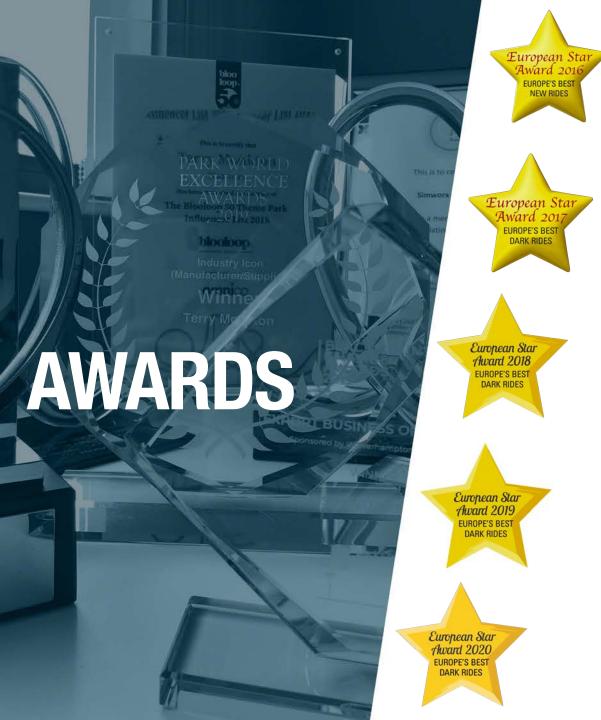

#### **GREEN INITIATIVES**

How Simworx is taking steps to be more carbon conscious

## OUR COMMITMENTS

Simworx is committed to becoming more environmentally sustainable, incorporating green practices and looking for ways to improve our footprint on the planet.

We have developed ride seating that is manufactured from recycled polypropylene materials, using a simple recycling system. Most of our attractions are now electrical, rather than powered by hydraulics.