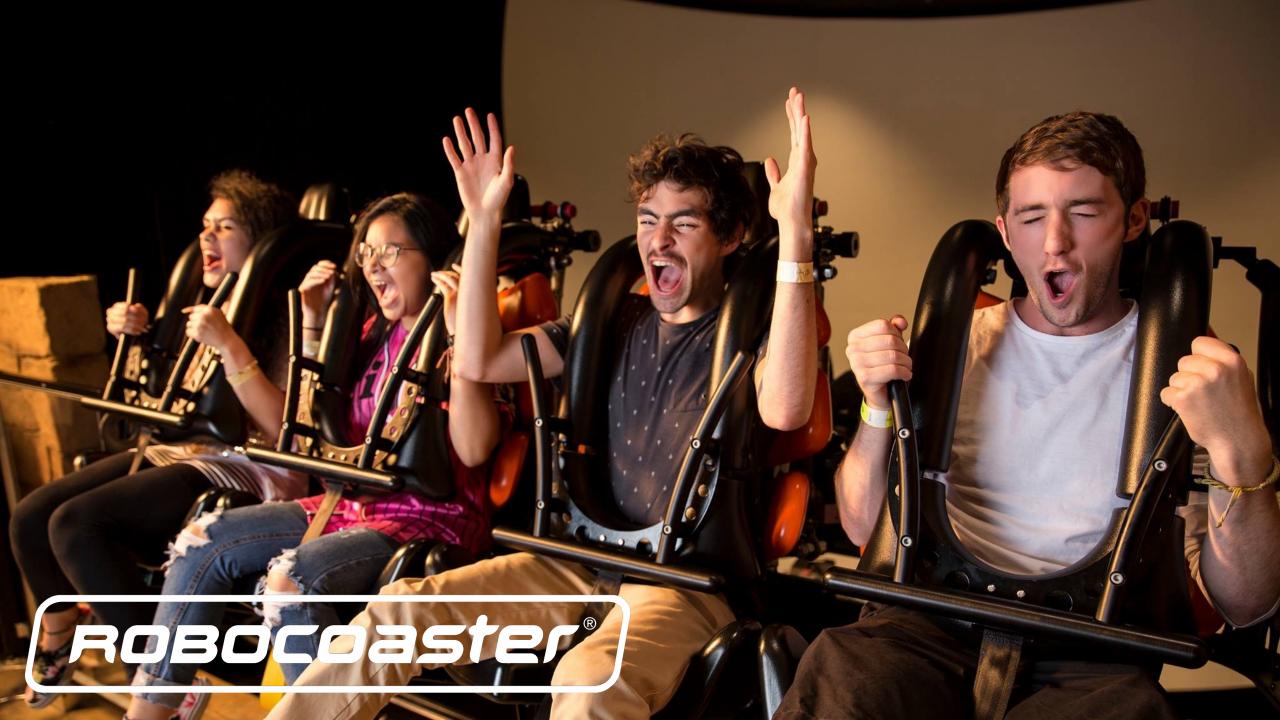

#### **ROBOCOASTER**

A DYNAMIC DARK RIDE SOLUTION, BASED ON A SELF-CONTAINED MOTION BASE & MEDIA SOLUTION. PROVIDING HEAVE, PITCH AND ROLL MOVEMENTS, WITH A UNIQUE BLEND OF LARGE AND SWEEPING MOTION.

The Robocoaster is available as a 3 or 4 seat, indoor, dynamic motion simulation attraction, with 4 or 6DOF movement. Riders will be in awe at the totally immersive show, combined with a smooth yet dynamic motion experience, making this one of the best, media-based simulation attractions, available industry-wide.

The attraction is available with a domed screen AV solution or with VR headsets, making it truly versatile for a variety of settings.

Multiples of each unit can be combined in various layouts to give a flexible and high-capacity throughput ride.

- FULL TURNKEY SOLUTION
- 3 OR 4 SEAT UNITS
- INTEGRATED AV SOLUTION
- BESPOKE FILM CONTENT
- SMOOTH BUT DYNAMIC MOTION
- FOR EDUCATION & ENTERTAINMENT

BY COMBINING SIMWORX'S UNIQUE IMMERSIVE TUNNEL TECHNOLOGY TO AN EXISTING OR NEW WATER RIDE, OPERATORS CAN GIVE THEIR TAKE THEIR RIDE'S SENSORY AND PHYSICAL SIMULATION TO A WHOLE NEW LEVEL!