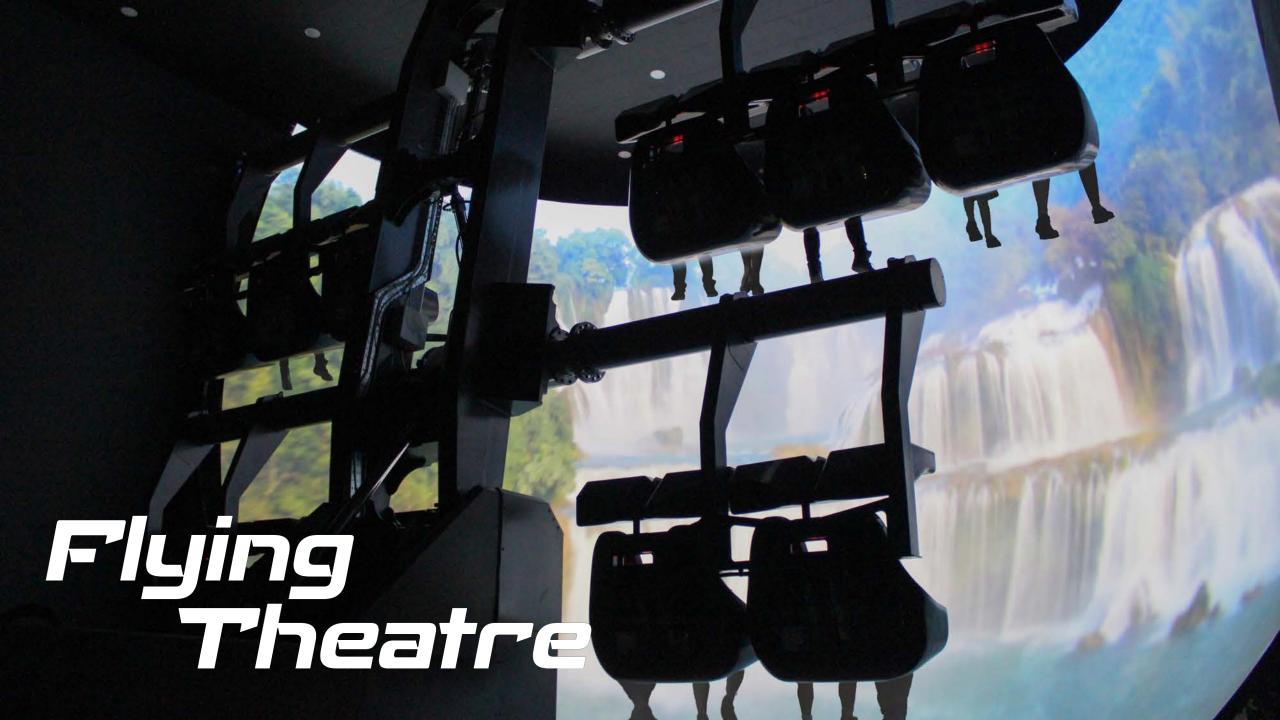

#### **FLYING THEATRE**

SIMWORX WAS ONE OF THE PIONEERS IN INTRODUCING 4D EFFECTS CINEMA'S TO THE LEISURE & ENTERTAINMENT INDUSTRY BACK IN 2005, AND HAS LONG BEEN THE 'GO TO' COMPANY FOR HIGH QUALITY 4D CINEMA'S.

- 20/24 SEAT UNITS
- FULL TURNKEY SOLUTIONS
- INTEGRATED AV SYSTEMS
- COMPLETE SHOW CONTROL
- OPTIONAL EFFECTS
- BACK-TO-BACK DUAL OPTION: 40/48 SEATS
- CUTTING EDGE RIDE TECHNOLOGY