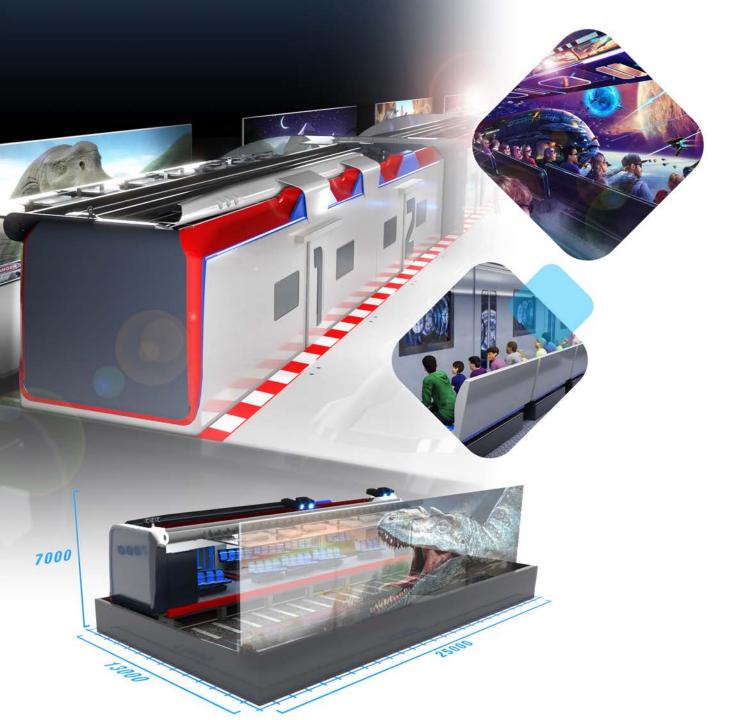

#### **METRO MOVER**

STEP ON BOARD THE 'METRO MOVER' AND TRAVEL TO OTHER WORLDS.

This state-of-the-art motion simulator ride takes visitors on a trip of a lifetime through different time zones or places, whether guests embark on an adventure to different places following a storyline, or travel back through time to your venue's location.

The Metro Themed 4D Cinemas are available individually or in multiples, each with a capacity of 40 persons. The fully themed carriages include 3DOF motion seats, surround sound audio, on-board special effects and 7 LED screen 'windows' in each carriage that 'transport' passengers to anywhere your imagination wants to take them to.

Designed to offer total flexibility and to integrate smoothly into any venue or creative concept. This attraction is available with specially designed custom film content to suit a client's venue and any theme, or library films specifically created for this 'time travelling' attraction. With complete show control, optional effects and integrated AV systems the 'Metro Mover' is the perfect ride solution for those looking for a twist on the traditional 4D Cinema!