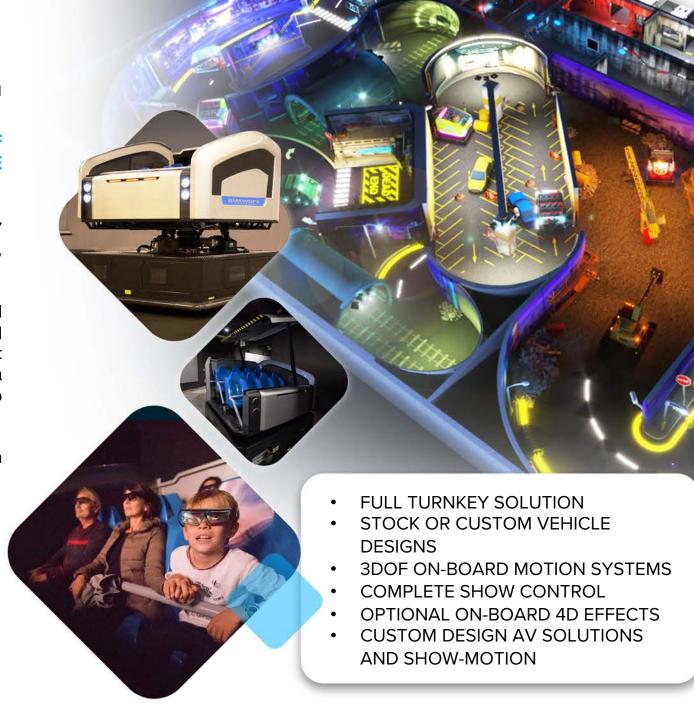

### **AGV DARK RIDE**

GET READY FOR THE RIDE OF YOUR LIFE... SIMWORX'S NEW RANGE OF AGV (AUTOMATED GUIDANCE VEHICLE) DARK RIDES TAKE THE GENRE TO WHOLE NEW LEVELS.

No tracks and no power cables, an ability to move in ANY direction, at speeds of up to 2.4m/s and an acceleration of 0.3G, that is unrivalled within the industry.

Each AGV has a seating capacity of 8 persons and integrated 3DOF motion system and on-board 4D effects. When combined with a custom designed AV solution by one of the most experienced AV integrators worldwide, clients are assured of a leading-edge ride that will excite and enthral visitors for years to come...

We offer clients a genuine turnkey solution for their attractions. In addition to our AGV Dark Ride's we also supply:

- In-Show Effects,
- 3D Projection Systems,
- Surround Sound.
- Show Control,
- Theming,
- Pre-Show / Post-Show.
- Custom Film Productions.
- 3D Glasses and Glass Cleaning Machines