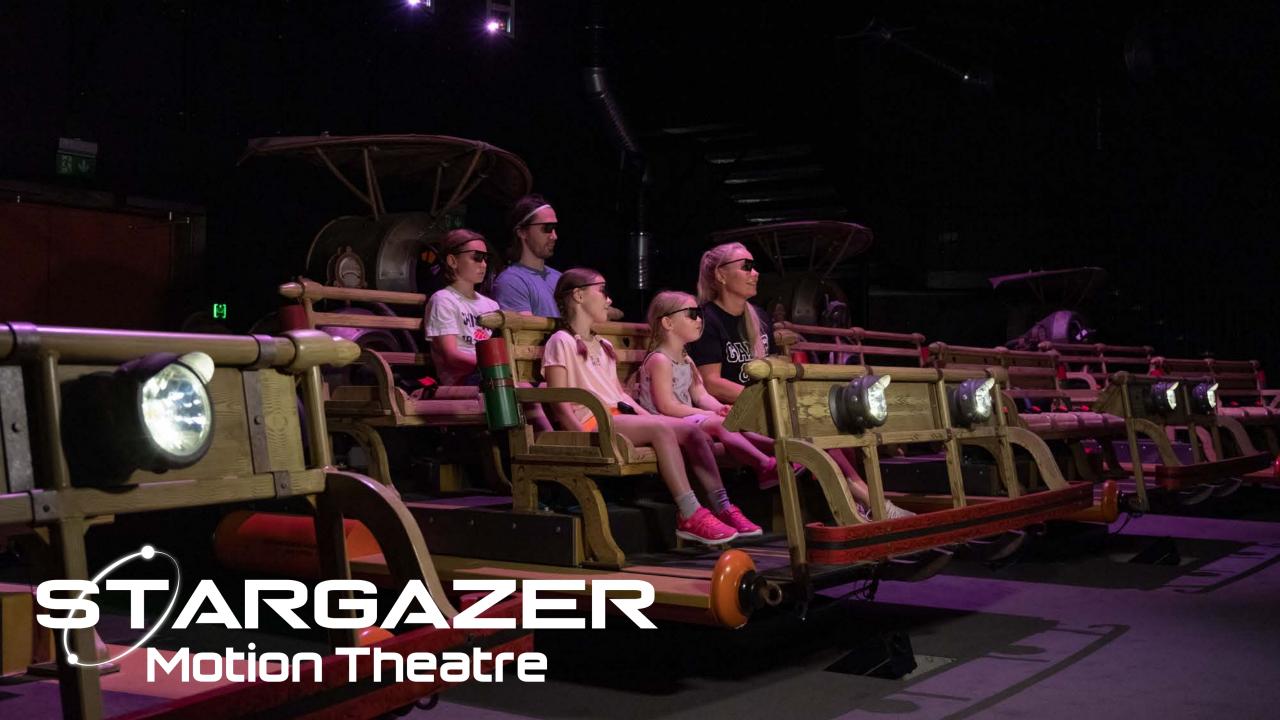

#### **STARGAZER**

ANOTHER INNOVATIVE AND HIGHLY DYNAMIC PRODUCT, THE STARGAZER IS A SELF CONTAINED 6-DOF MOTION SIMULATOR, WITH A CUSTOM THEMING OPTION WHICH WILL SEAT 8 PASSENGERS.

Provided in full turnkey solutions, the Stargazer is supplied with surround sound audio and a HD/2K or 4K 3D projection screen utilising a selection of flat or curved screens.

A highly customisable attraction, our Stargazer can be customised to create any vehicle from your imagination. With optional interactive elements integrated. The entire experience is pulled together through a show control system, while on board, in theatre effects such as water spray, wind, snow, bubbles, smoke and special effects lighting provide operators with a truly sensational ride guaranteed to excite visitors.

- FULL TURNKEY SOLUTIONS
- AVAILABLE IN MULTIPLES OF 8
- LARGE SELECTION OF 4D EFFECTS
- HIGHLY DYNAMIC 6DOF MOTION BASE
- LIBRARY OF 3D/4D FILMS
- HD. 2K AND 4K 3D VISUAL SOLUTIONS
- FOR ENTERTAINMENT AND EDUCATION
- CUSTOM VEHICLE DESIGN