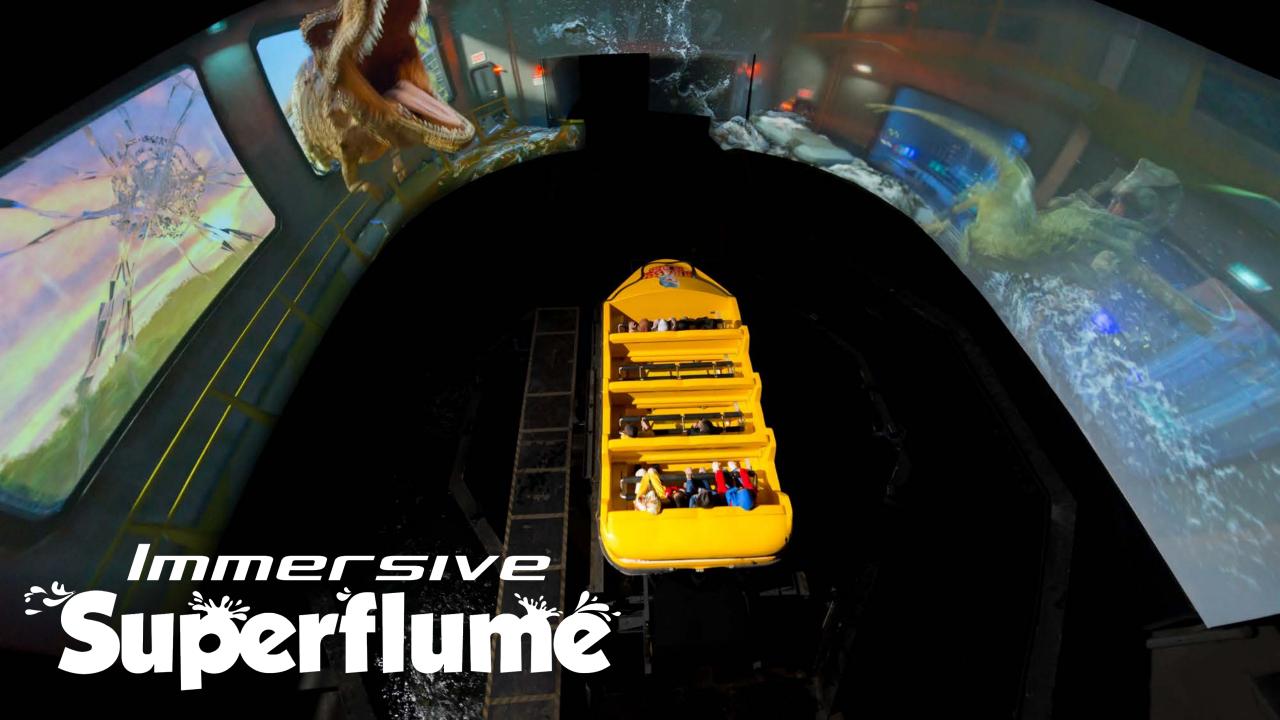

- FULL TURNKEY SOLUTION
- 3 OR 4 SEAT UNITS
- INTEGRATED AV SOLUTION
- BESPOKE FILM CONTENT
- SMOOTH BUT DYNAMIC MOTION
- FOR EDUCATION & ENTERTAINMENT

BY COMBINING SIMWORX'S UNIQUE IMMERSIVE TUNNEL TECHNOLOGY TO AN EXISTING OR NEW WATER RIDE, OPERATORS CAN GIVE THEIR TAKE THEIR RIDE'S SENSORY AND PHYSICAL SIMULATION TO A WHOLE NEW LEVEL!

An adrenaline inducing adventure that will excite, thrill, scare and enthral in equal measures.

Visitors take their seats on a traditional floating vehicle and are taken on a fun-filled water ride, with the addition of cutting-edge AV technology. During the Immersive Tunnel section guests will experience physical platform drops, dynamic light and motion, surround sound, a range of 4D effects, and 3D film projected to the front and both sides of the vehicle to complete immerse riders to give the most realistic experience possible.

- LEADERS IN IMMERSIVE AND MOTION RIDE **TECHNOLOGY**
- LARGE SELECTION OF 4D EFFECTS
- HIGHLY DYNAMIC 3DOF MOTION BASE
- 360 DEGREE 3D PROJECTION
- BESPOKE VEHICLE DESIGN
- CUSTOM MADE FILM CONTENT