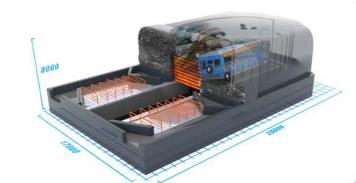

A DYNAMIC, TOTALLY IMMERSIVE ATTRACTION THAT TAKES SENSORY AND PHYSICAL SIMULATION TO A NEW LEVEL - THE IMMERSIVE TUNNEL IS ONE OF SIMWORX'S MOST INNOVATIVE PRODUCTS.

After entering the Immersive Tunnel attraction, visitors take their seats on a 'vehicle' styled simulator located within a themed 'loading bay'. Once loaded, the simulator moves forward along a short track into the middle of a huge 360-degree 3D projection screen and riders are then taken on a funfilled journey that assaults the senses – dynamic motion, special effects, surround sound and 3D film totally immersing riders to the front and both sides of the vehicle combining to give them a unique, adrenaline inducing adventure like no other!

The Immersive Tunnel's versatile nature also gives it the ability to be integrated into other ride types such as Water Flumes or Roller Coasters giving a traditional ride a high-tech twist.

- OPTIONAL TRACK SYSTEM
- 30 OR 60 SEAT VERSIONS
- LARGE SELECTION OF 4D EFFECTS
- HIGHLY DYNAMIC 3DOF MOTION BASE
- 360 DEGREE 3D PROJECTION
- 30 SEAT (L x W x H): 28m x 21.5m x 7.5m
- 60 SEAT (L x W x H): 47m x 21.5m x 7.5m