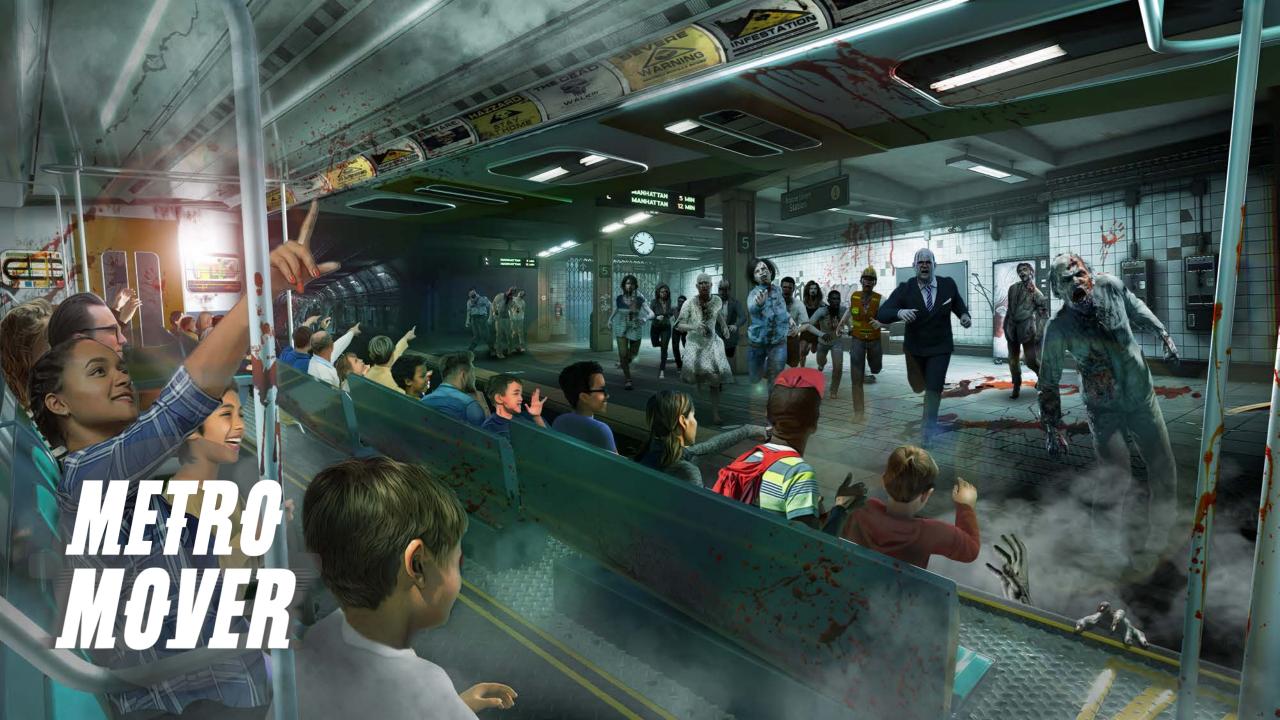

#### **METRO MOVER**

STEP ON BOARD THE 'METRO MOVER' AND TRAVEL TO OTHER WORLDS.

This state-of-the-art motion simulator ride takes visitors on a trip of a lifetime through different time zones or places, whether guests embark on an adventure to different places following a storyline, or travel back through time to your venue's location.

The Metro Themed 4D Cinemas are available individually or in multiples, each with a capacity of 40 persons. The fully themed carriages include 3DOF motion seats, surround sound audio, on-board special effects and 7 LED screen 'windows' in each carriage that 'transport' passengers to anywhere your imagination wants to take them to.

Designed to offer total flexibility and to integrate smoothly into any venue or creative concept. This attraction is available with specially designed custom film content to suit a client's venue and any theme, or library films specifically created for this 'time travelling' attraction. With complete show control, optional effects and integrated AV systems the 'Metro Mover' is the perfect ride solution for those looking for a twist on the traditional 4D Cinema!