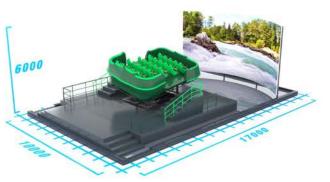

A DYNAMIC, TOTALLY IMMERSIVE ATTRACTION THAT TAKES SENSORY AND PHYSICAL SIMULATION TO A NEW LEVEL - THE IMMERSIVE TUNNEL IS ONE OF SIMWORX'S MOST INNOVATIVE PRODUCTS.

After entering the Immersive Tunnel attraction, visitors take their seats on a 'vehicle' styled simulator located within a themed 'loading bay'. Once loaded, the simulator moves forward along a short track into the middle of a huge 360-degree 3D projection screen and riders are then taken on a funfilled journey that assaults the senses – dynamic motion, special effects, surround sound and 3D film totally immersing riders to the front and both sides of the vehicle combining to give them a unique, adrenaline inducing adventure like no other!

The Immersive Tunnel's versatile nature also gives it the ability to be integrated into other ride types such as Water Flumes or Roller Coasters giving a traditional ride a high-tech twist.

- OPTIONAL TRACK SYSTEM
- 30 OR 60 SEAT VERSIONS
- LARGE SELECTION OF 4D EFFECTS
- HIGHLY DYNAMIC 3DOF MOTION BASE
- 360 DEGREE 3D PROJECTION
- 30 SEAT (L x W x H): 28m x 21.5m x 7.5m
- 60 SEAT (L x W x H): 47m x 21.5m x 7.5m