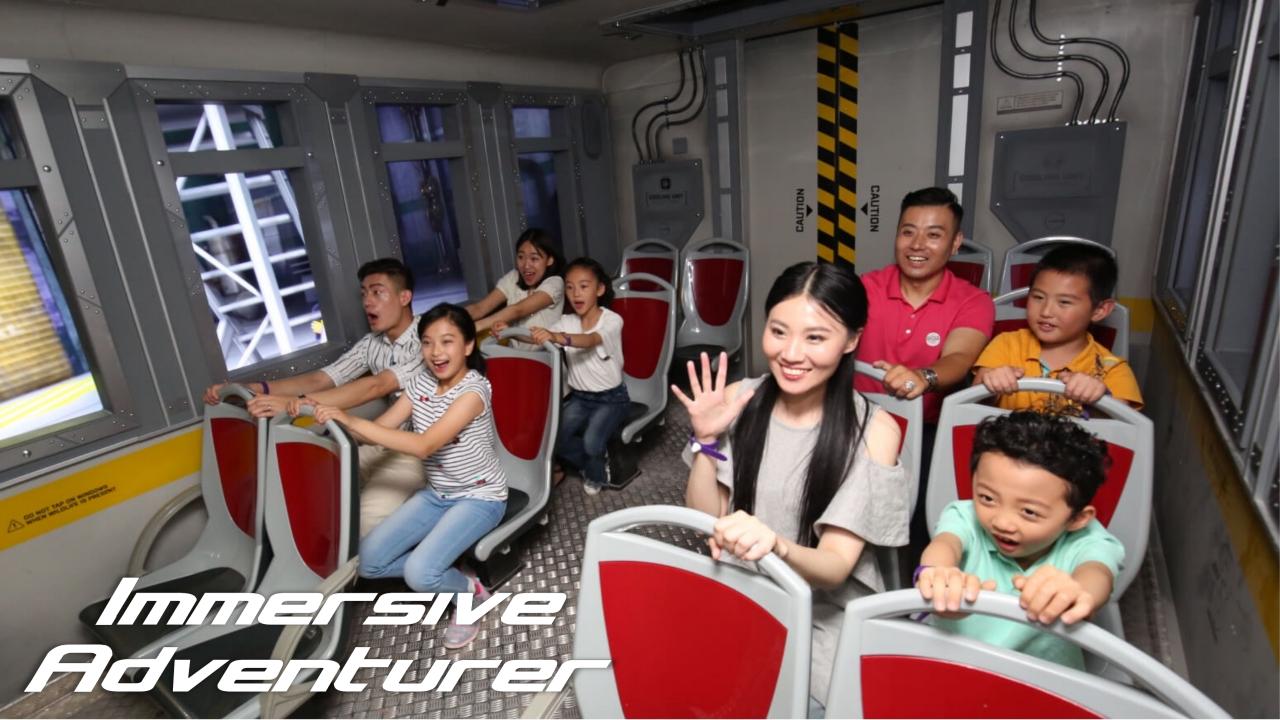

IMMERSIVE ADVENTURER

A FORMER FAVOURITE NOW GIVEN A HIGH-TECH UPGRADE. SIMWORX'S IMMERSIVE ADVENTURER ENABLES 16 RIDERS PER CYCLE TO EXPERIENCE EXHILARATING MOTION DURING A RIDE, WHILST A MOVIE IS PLAYED ON 'WINDOWS' SURROUNDING THE VEHICLE.

Each 'vehicle' sits upon a highly dynamic, 3DOF motion base which, combined with our range of 4D effects, results in an unrivalled attraction to entertain and educate. Provided in full turnkey solutions, The Immersive Adventurer is supplied with surround sound audio and a HD or 4K visual system. The simulator fits inside a themed enclosure so guests don't see the capsule, to enhance the illusion and retain the immersive experience.

After entering the Immersive Adventurer, visitors take their seats on a 'vehicle' styled capsule and are taken on a fun-filled journey that assaults the senses - dynamic motion, surround sound and film showing on the side windows, front screen and even the roof of the vehicle combine to give the most realistic experience possible.

- 16 SEAT UNITS
- LARGE SELECTION OF 4D EFFECTS
- DYNAMIC 3DOF MOTION BASE
- 13 IMMERSIVE 4K SCREENS
- BESPOKE VEHICLE DESIGN
- INSIDE ENCLOSURE TO RETAIN ILLUSION