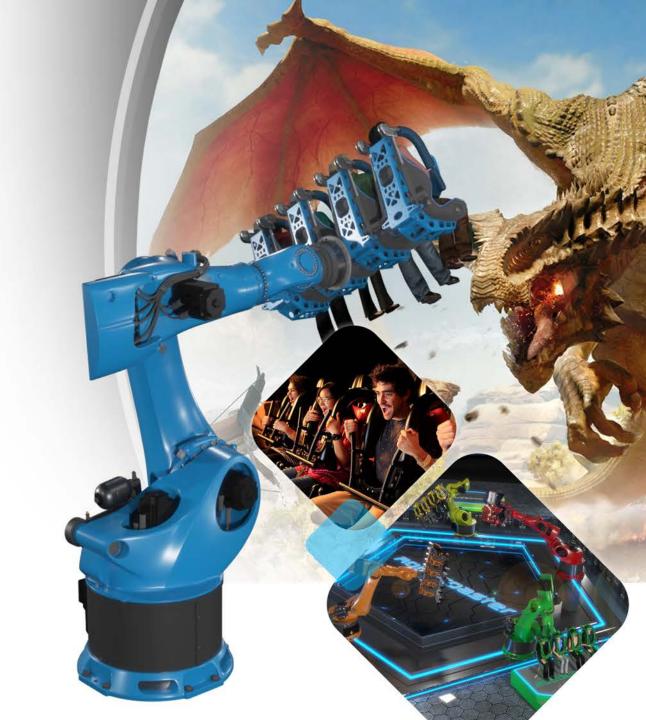

#### **ROBOCOASTER**

A DYNAMIC DARK RIDE SOLUTION, BASED ON A SELF-CONTAINED MOTION BASE & MEDIA SOLUTION. PROVIDING HEAVE, PITCH AND ROLL MOVEMENTS, WITH A UNIQUE BLEND OF LARGE AND SWEEPING MOTION.

The Robocoaster is available as a 3 or 4 seat, indoor, dynamic motion simulation attraction, with 4 or 6DOF movement. Riders will be in awe at the totally immersive show, combined with a smooth yet dynamic motion experience, making this one of the best, media-based simulation attractions, available industry-wide.

The attraction is available with a domed screen AV solution or with VR headsets, making it truly versatile for a variety of settings.

Multiples of each unit can be combined in various layouts to give a flexible and high-capacity throughput ride.

- FULL TURNKEY SOLUTION
- 3 OR 4 SEAT UNITS
- INTEGRATED AV SOLUTION
- BESPOKE FILM CONTENT
- SMOOTH BUT DYNAMIC MOTION
- FOR EDUCATION & ENTERTAINMENT

BY COMBINING SIMWORX'S UNIQUE IMMERSIVE TUNNEL TECHNOLOGY TO AN EXISTING OR NEW WATER RIDE, OPERATORS CAN GIVE THEIR TAKE THEIR RIDE'S SENSORY AND PHYSICAL SIMULATION TO A WHOLE NEW LEVEL!