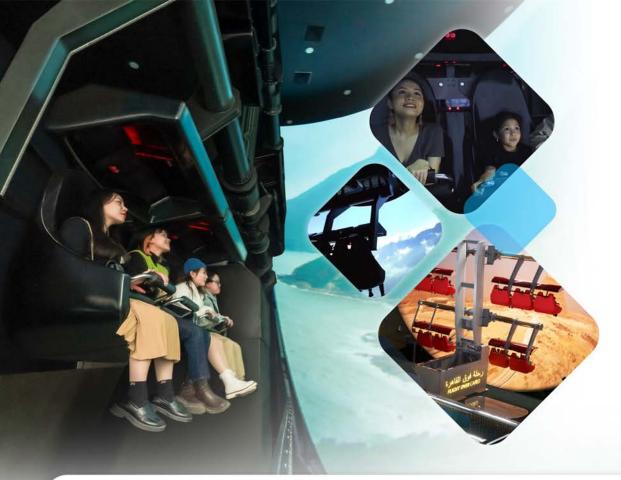

#### **PEGASUS**

THE PEGASUS FLYING THEATRE OFFERS A UNIQUE AND THRILLING WAY TO BE IMMERSED WITH THE ON-SCREEN ACTION.

With guests seated on the Pegasus Motion Base Seats they experience the feeling of flight as their legs dangle freely and the seat's motion base provides dynamic 3DOF movement synchronised with the on-screen action, simulating flight. With the ability to be themed to suit any story line, guests could be riding a jet bike, a space rocket or even a flying horse.

Riders board from a single or multiple levels, where they are seated and anticipation is high. Unsure of what to expect, the shutter doors in-front of their view open to reveal the incredible and immersive wide dome screen before their eyes. With the use of strategic in theatre lighting and sound effects this transition would be seamlessly achieved to preserve the illusion.

The Pegasus Flying Theatre is supplied with surround sound audio and a 4K projection system (Higher resolution options available). As well as a range of optional in-theatre effects such as water spray, wind, smoke and special effects lighting provide operators with a truly stand-out ride, guaranteed to excite visitors. It can be provided in an array different layout and capacities to suit operator requirements and building constraints.