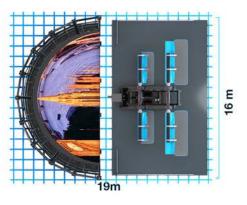

A DYNAMIC, TOTALLY IMMERSIVE ATTRACTION THAT TAKES SENSORY AND PHYSICAL SIMULATION TO A NEW LEVEL - THE IMMERSIVE TUNNEL IS ONE OF SIMWORX'S MOST INNOVATIVE PRODUCTS.

After entering the Immersive Tunnel attraction, visitors take their seats on a 'vehicle' styled simulator located within a themed 'loading bay'. Once loaded, the simulator moves forward along a short track into the middle of a huge 360-degree 3D projection screen and riders are then taken on a funfilled journey that assaults the senses – dynamic motion, special effects, surround sound and 3D film totally immersing riders to the front and both sides of the vehicle combining to give them a unique, adrenaline inducing adventure like no other!

The Immersive Tunnel's versatile nature also gives it the ability to be integrated into other ride types such as Water Flumes or Roller Coasters giving a traditional ride a high-tech twist.

- OPTIONAL TRACK SYSTEM
- 30 OR 60 SEAT VERSIONS
- LARGE SELECTION OF 4D EFFECTS
- HIGHLY DYNAMIC 3DOF MOTION BASE
- 360 DEGREE 3D PROJECTION
- 30 SEAT (L x W x H): 28m x 21.5m x 7.5m
- 60 SEAT (L x W x H): 47m x 21.5m x 7.5m