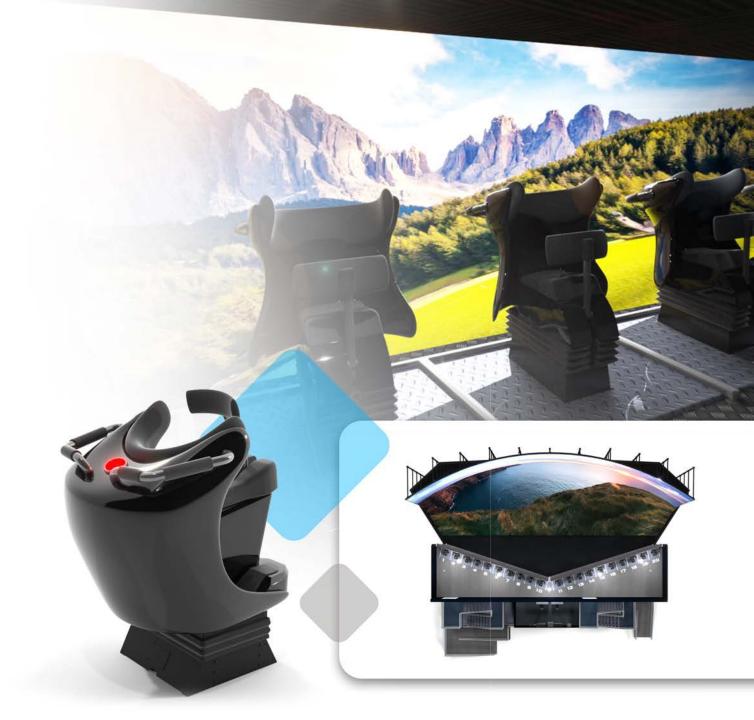

#### **PEGASUS**

THE PEGASUS FLYING THEATRE OFFERS A UNIQUE AND THRILLING WAY TO BE IMMERSED WITH THE ON-SCREEN ACTION.

With guests seated on the Pegasus Motion Base Seats they experience the feeling of flight as their legs dangle freely and the seat's motion base provides dynamic 3DOF movement synchronised with the on-screen action, simulating flight. With the ability to be themed to suit any story line, guests could be riding a jet bike, a space rocket or even a flying horse.

Riders board from a single or multiple levels, where they are seated and anticipation is high. Unsure of what to expect, the shutter doors in-front of their view open to reveal the incredible and immersive wide dome screen before their eyes. With the use of strategic in theatre lighting and sound effects this transition would be seamlessly achieved to preserve the illusion.

The Pegasus Flying Theatre is supplied with surround sound audio and a 4K projection system (Higher resolution options available). As well as a range of optional in-theatre effects such as water spray, wind, smoke and special effects lighting provide operators with a truly stand-out ride, guaranteed to excite visitors. It can be provided in an array different layout and capacities to suit operator requirements and building constraints.