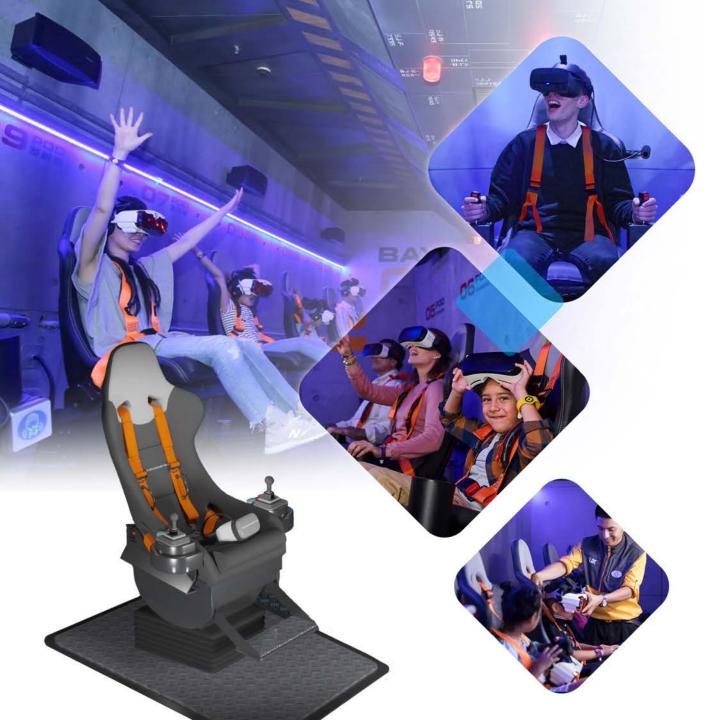

#### OUR RANGE OF VR RIDE SOLUTIONS CREATE CAPTIVATING MOTION EXPERIENCES SUITABLE FOR ALL AGES.

With cutting edge 3DOF motion seats to simulate the twists and turns of your VR adventure, featuring dramatic drops and air blasts, visitors are in for the ride of their life.

Simworx's full turnkey solution is designed to offer total flexibility and integrates smoothly into any venue or creative concept. Choose from an extensive library of VR films and create truly out of this world experiences for your guests.

Also available with an optional joystick element which converts the experience from a passive one to interactive. Allowing guests to create their own adventure and compete against fellow participants for the highest score.

- FULL TURNKEY SOLUTIONS
- 2 100 SEATS
- INTEGRATED VR SYSTEMS
- INTEGRATED GAMIFICATION
- FULL USER CONTROL
- COMPLETE SHOW CONTROL
- OPTIONAL EFFECTS
- OPTIONAL JOYSTICK
- CUTTING EDGE RIDE TECHNOLOGY