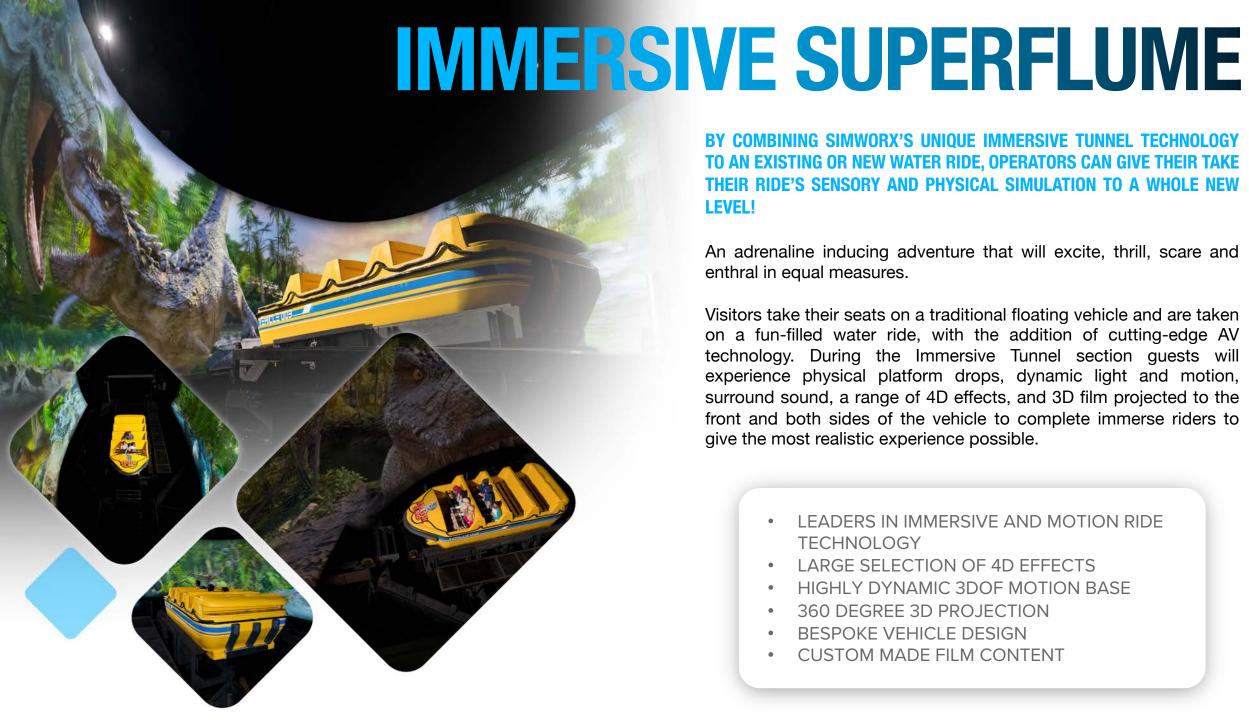

- FULL TURNKEY SOLUTION
- 3 OR 4 SEAT UNITS
- INTEGRATED AV SOLUTION
- BESPOKE FILM CONTENT
- SMOOTH BUT DYNAMIC MOTION
- FOR EDUCATION & ENTERTAINMENT

BY COMBINING SIMWORX'S UNIQUE IMMERSIVE TUNNEL TECHNOLOGY TO AN EXISTING OR NEW WATER RIDE, OPERATORS CAN GIVE THEIR TAKE THEIR RIDE'S SENSORY AND PHYSICAL SIMULATION TO A WHOLE NEW LEVEL!

An adrenaline inducing adventure that will excite, thrill, scare and enthral in equal measures.

Visitors take their seats on a traditional floating vehicle and are taken on a fun-filled water ride, with the addition of cutting-edge AV technology. During the Immersive Tunnel section guests will experience physical platform drops, dynamic light and motion, surround sound, a range of 4D effects, and 3D film projected to the front and both sides of the vehicle to complete immerse riders to give the most realistic experience possible.

- LEADERS IN IMMERSIVE AND MOTION RIDE **TECHNOLOGY**
- LARGE SELECTION OF 4D EFFECTS
- HIGHLY DYNAMIC 3DOF MOTION BASE
- 360 DEGREE 3D PROJECTION
- BESPOKE VEHICLE DESIGN
- CUSTOM MADE FILM CONTENT