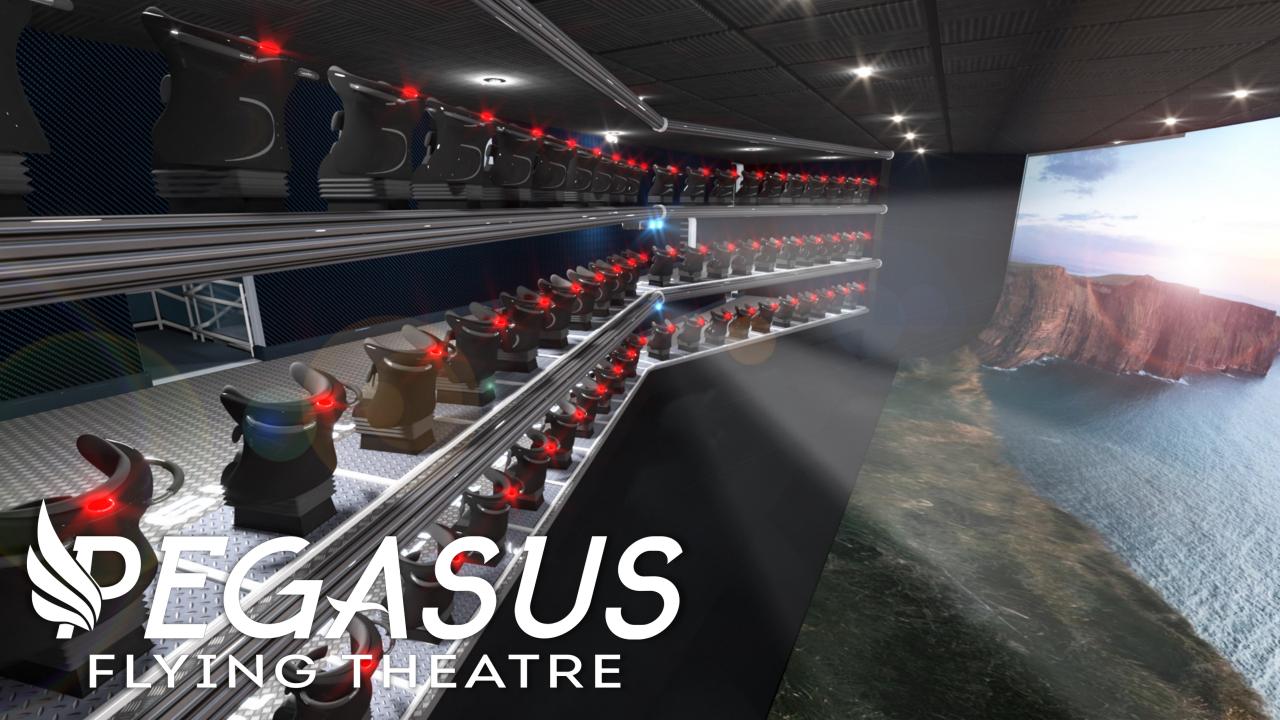

#### **PEGASUS**

THE PEGASUS FLYING THEATRE OFFERS A UNIQUE AND THRILLING WAY TO BE IMMERSED WITH THE ON-SCREEN ACTION.

With guests seated on the Pegasus Motion Base Seats they experience the feeling of flight as their legs dangle freely and the seat's motion base provides dynamic 3DOF movement synchronised with the on-screen action, simulating flight. With the ability to be themed to suit any story line, guests could be riding a jet bike, a space rocket or even a flying horse.

Riders board from a single or multiple levels, where they are seated and anticipation is high. Unsure of what to expect, the shutter doors in-front of their view open to reveal the incredible and immersive wide dome screen before their eyes. With the use of strategic in theatre lighting and sound effects this transition would be seamlessly achieved to preserve the illusion.

The Pegasus Flying Theatre is supplied with surround sound audio and a 4K projection system (Higher resolution options available). As well as a range of optional in-theatre effects such as water spray, wind, smoke and special effects lighting provide operators with a truly stand-out ride, guaranteed to excite visitors. It can be provided in an array different layout and capacities to suit operator requirements and building constraints.