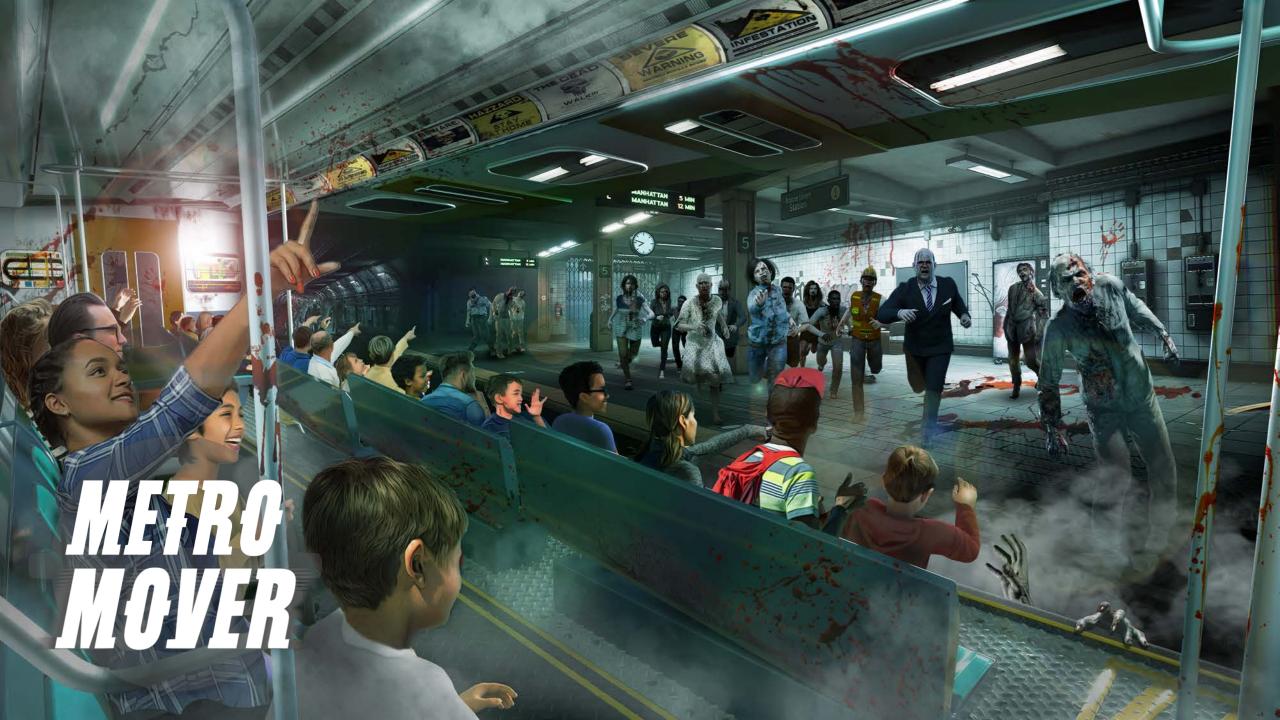

## METRO MOVER

### **STEP ON BOARD THE 'METRO MOVER' AND TRAVEL TO OTHER WORLDS.**

This state-of-the-art motion simulator ride takes visitors on a trip of a lifetime through different time zones or places, whether guests embark on an adventure to different places following a storyline, or travel back through time to your venue's location.

The Metro Themed 4D Cinemas are available individually or in multiples, each with a capacity of 40 persons. The fully themed carriages include 3DOF motion seats, surround sound audio, on-board special effects and 7 LED screen 'windows' in each carriage that 'transport' passengers to anywhere your imagination wants to take them to.

Designed to offer total flexibility and to integrate smoothly into any venue or creative concept. This attraction is available with specially designed custom film content to suit a client's venue and any theme, or library films specifically created for this 'time travelling' attraction. With complete show control, optional effects and integrated AV systems the 'Metro Mover' is the perfect ride solution for those looking for a twist on the traditional 4D Cinema!