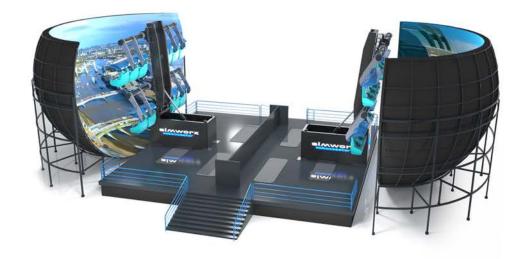

## **FLYING THEATRE**

### AN INNOVATIVE AND VERY ACCESSIBLE PRODUCT THAT MINIMISES THE SPACE AND CIVIL WORK REQUIRED FOR OPERATORS, WITH FLOOR LEVEL LOAD AND UNLOAD.

Simworx's Mini Flying Theatre enables 20 or 24 riders per cycle to experience unique movements perfectly synchronised with a movie being played on a 1/4 dome screen. Provided in full turnkey solutions, The Mini Flying Theatre is supplied with surround sound audio and a 4K projection system. (Higher resolution options available)

- 20/24 SEAT UNITS
- FULL TURNKEY SOLUTIONS
- INTEGRATED AV SYSTEMS
- COMPLETE SHOW CONTROL
- OPTIONAL EFFECTS
- BACK-TO-BACK DUAL OPTION: 40/48 SEATS
- CUTTING EDGE RIDE TECHNOLOGY