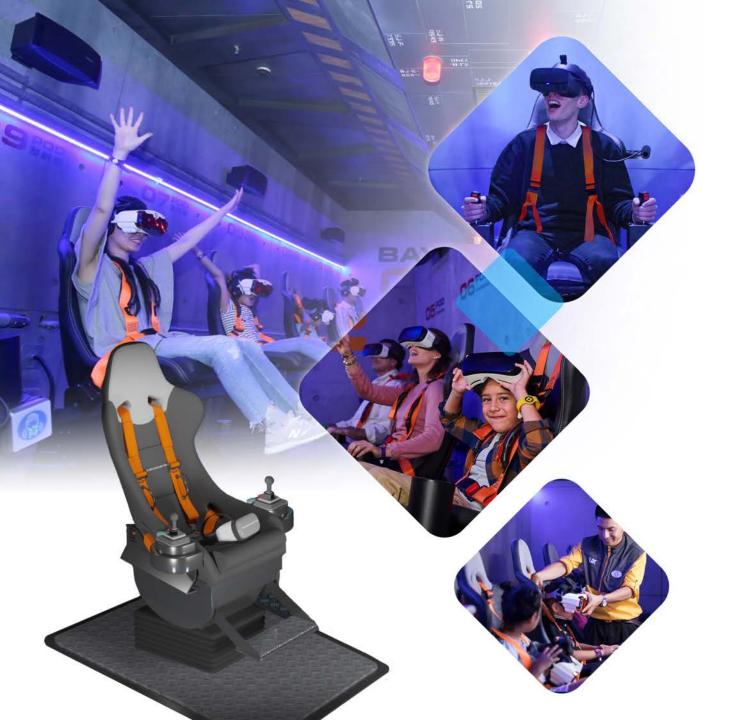

### **ROBOCOASTER**

A DYNAMIC DARK RIDE SOLUTION, BASED ON A SELF-CONTAINED MOTION BASE & MEDIA SOLUTION. PROVIDING HEAVE, PITCH AND ROLL MOVEMENTS, WITH A UNIQUE BLEND OF LARGE AND SWEEPING MOTION.

The Robocoaster is available as a 3 or 4 seat, indoor, dynamic motion simulation attraction, with 4 or 6DOF movement. Riders will be in awe at the totally immersive show, combined with a smooth yet dynamic motion experience, making this one of the best, media-based simulation attractions, available industry-wide.

The attraction is available with a domed screen AV solution or with VR headsets, making it truly versatile for a variety of settings. Multiples of each unit can be combined in various layouts to give a flexible and high-capacity throughput ride.

- FULL TURNKEY SOLUTION
- 3 OR 4 SEAT UNITS
- INTEGRATED AV SOLUTION
- BESPOKE FILM CONTENT
- SMOOTH BUT DYNAMIC MOTION
- FOR EDUCATION & ENTERTAINMENT