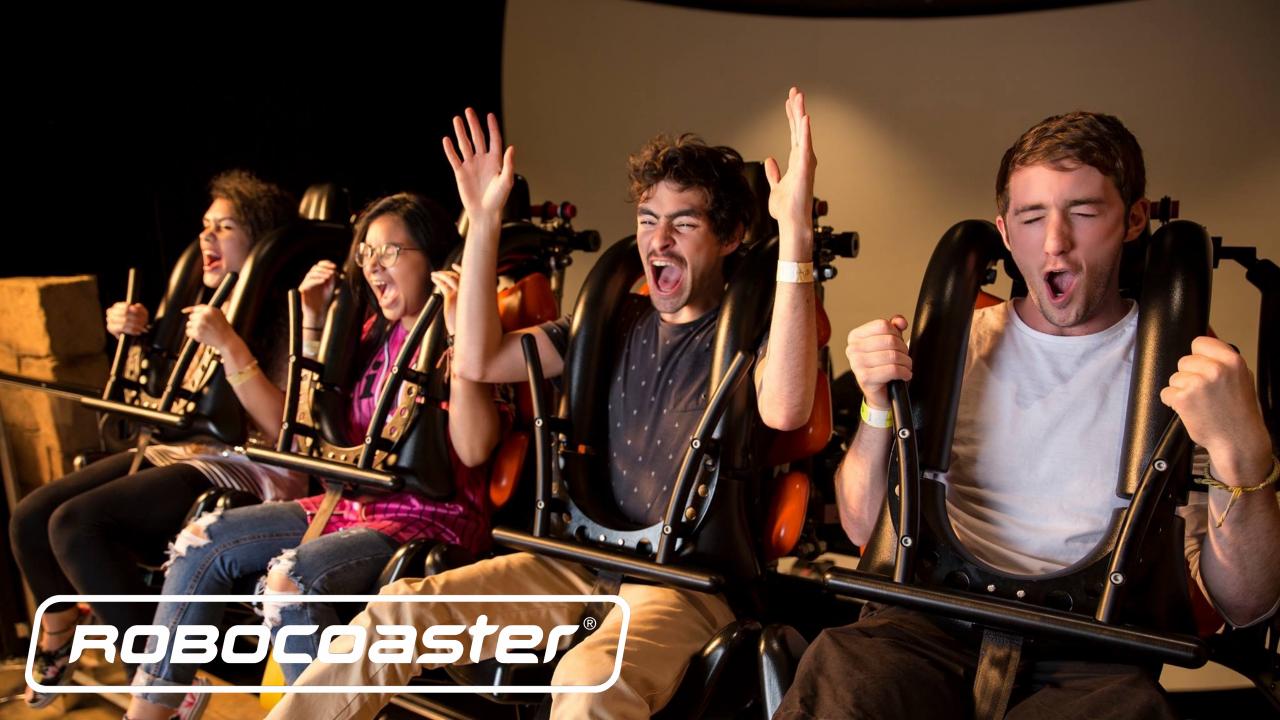

### **ROBOCOASTER**

A DYNAMIC DARK RIDE SOLUTION, BASED ON A SELF-CONTAINED MOTION BASE & MEDIA SOLUTION. PROVIDING HEAVE, PITCH AND ROLL MOVEMENTS, WITH A UNIQUE BLEND OF LARGE AND SWEEPING MOTION.

The Robocoaster is available as a 3 or 4 seat, indoor, dynamic motion simulation attraction, with 4 or 6DOF movement. Riders will be in awe at the totally immersive show, combined with a smooth yet dynamic motion experience, making this one of the best, media-based simulation attractions, available industry-wide.

The attraction is available with a domed screen AV solution or with VR headsets, making it truly versatile for a variety of settings. Multiples of each unit can be combined in various layouts to give a flexible and high-capacity throughput ride.

- FULL TURNKEY SOLUTION
- 3 OR 4 SEAT UNITS
- INTEGRATED AV SOLUTION
- BESPOKE FILM CONTENT
- SMOOTH BUT DYNAMIC MOTION
- FOR EDUCATION & ENTERTAINMENT