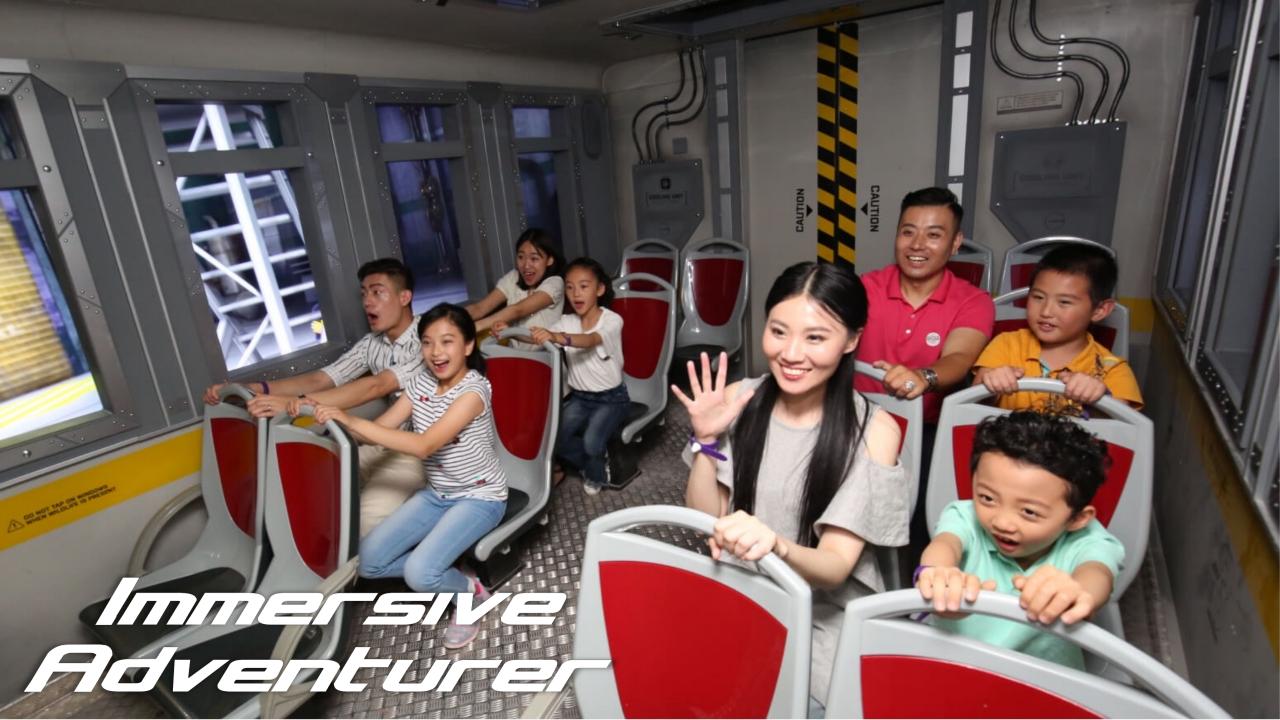

### **IMMERSIVE ADVENTURER**

A FORMER FAVOURITE NOW GIVEN A HIGH-TECH UPGRADE. SIMWORX'S IMMERSIVE ADVENTURER ENABLES 16 RIDERS PER CYCLE TO EXPERIENCE EXHILARATING MOTION DURING A RIDE, WHILST A MOVIE IS PLAYED ON 'WINDOWS' SURROUNDING THE VEHICLE.

Each 'vehicle' sits upon a highly dynamic, 3DOF motion base which, combined with our range of 4D effects, results in an unrivalled attraction to entertain and educate. Provided in full turnkey solutions, The Immersive Adventurer is supplied with surround sound audio and a HD or 4K visual system. The simulator fits inside a themed enclosure so guests don't see the capsule, to enhance the illusion and retain the immersive experience.

After entering the Immersive Adventurer, visitors take their seats on a 'vehicle' styled capsule and are taken on a fun-filled journey that assaults the senses - dynamic motion, surround sound and film showing on the side windows, front screen and even the roof of the vehicle combine to give the most realistic experience possible.