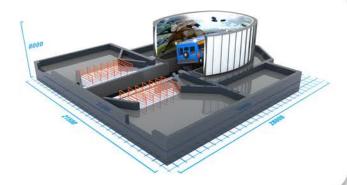

## **IMMERSIVE TUNNEL**

#### A DYNAMIC, TOTALLY IMMERSIVE ATTRACTION THAT TAKES SENSORY AND PHYSICAL SIMULATION TO A NEW LEVEL - THE IMMERSIVE TUNNEL IS ONE OF SIMWORX'S MOST INNOVATIVE PRODUCTS.

After entering the Immersive Tunnel attraction, visitors take their seats on a 'vehicle' styled simulator located within a themed 'loading bay'. Once loaded, the simulator moves forward along a short track into the middle of a huge 360-degree 3D projection screen and riders are then taken on a fun-filled journey that assaults the senses – dynamic motion, special effects, surround sound and 3D film totally immersing riders to the front and both sides of the vehicle combining to give them a unique, adrenaline inducing adventure like no other! This versatile attraction can be customised to any theme from Pirates to a Jeep Safari, London bus or Rocketship – where riders are transported is up to your imagination.

The Immersive Tunnel's versatile nature also gives it the ability to be integrated into other ride types such as Water Flumes or Roller Coasters giving a traditional ride a high-tech twist.

- OPTIONAL TRACK SYSTEM
- 30 OR 60 SEAT VERSIONS
- LARGE SELECTION OF 4D EFFECTS
- HIGHLY DYNAMIC 3DOF MOTION BASE
- 360 DEGREE 3D PROJECTION
- 30 SEAT (L x W x H): 28m x 21.5m x 8m
- 60 SEAT (L x W x H): 47m x 21.5m x 8m