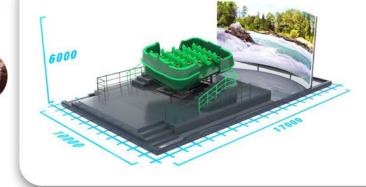

### STARGAZER Motion Theatre

### **STARGAZER**

ANOTHER INNOVATIVE AND HIGHLY DYNAMIC PRODUCT, THE STARGAZER IS A SELF CONTAINED 6-DOF MOTION SIMULATOR, WITH A CUSTOM THEMING OPTION WHICH WILL SEAT 8 PASSENGERS.

Provided in full turnkey solutions, the Stargazer is supplied with surround sound audio and a HD/2K or 4K 3D projection screen utilising a selection of flat or curved screens.

A highly customisable attraction, our Stargazer can be customised to create any vehicle from your imagination. With optional interactive elements integrated. The entire experience is pulled together through a show control system, while on board, in theatre effects such as water spray, wind, snow, bubbles, smoke and special effects lighting provide operators with a truly sensational ride guaranteed to excite visitors.

- FULL TURNKEY SOLUTIONS
- AVAILABLE IN MULTIPLES OF 8
- LARGE SELECTION OF 4D EFFECTS
- HIGHLY DYNAMIC 6DOF MOTION BASE
- LIBRARY OF 3D/4D FILMS
- HD, 2K AND 4K 3D VISUAL SOLUTIONS
- FOR ENTERTAINMENT AND EDUCATION
- CUSTOM VEHICLE DESIGN