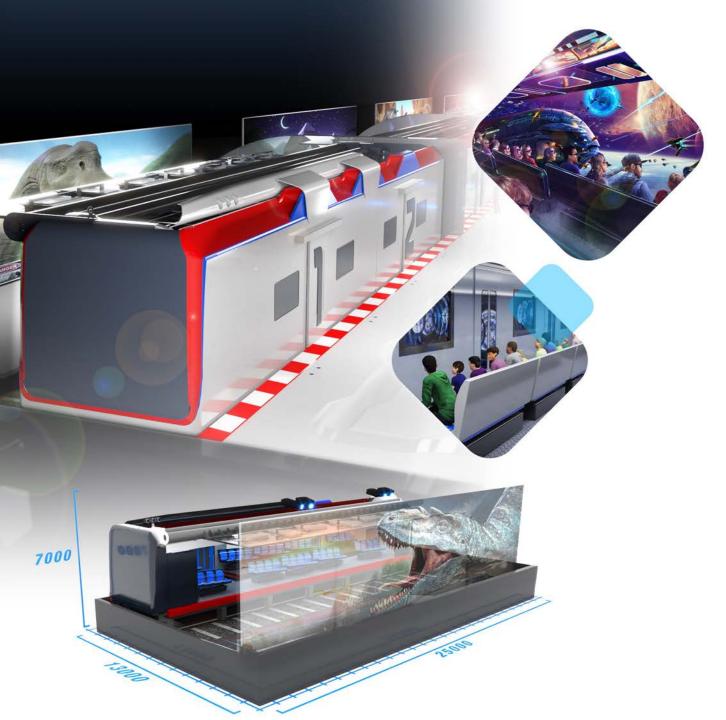

#### A DYNAMIC, TOTALLY IMMERSIVE ATTRACTION THAT TAKES SENSORY AND PHYSICAL SIMULATION TO A NEW LEVEL - THE IMMERSIVE TUNNEL IS ONE OF SIMWORX'S MOST INNOVATIVE PRODUCTS.

After entering the Immersive Tunnel attraction, visitors take their seats on a 'vehicle' styled simulator located within a themed 'loading bay'. Once loaded, the simulator moves forward along a short track into the middle of a huge 360-degree 3D projection screen and riders are then taken on a fun-filled journey that assaults the senses – dynamic motion, special effects, surround sound and 3D film totally immersing riders to the front and both sides of the vehicle combining to give them a unique, adrenaline inducing adventure like no other! This versatile attraction can be customised to any theme from Pirates to a Jeep Safari, London bus or Rocketship – where riders are transported is up to your imagination.

The Immersive Tunnel's versatile nature also gives it the ability to be integrated into other ride types such as Water Flumes or Roller Coasters giving a traditional ride a high-tech twist.

- OPTIONAL TRACK SYSTEM
- 30 OR 60 SEAT VERSIONS
- LARGE SELECTION OF 4D EFFECTS
- HIGHLY DYNAMIC 3DOF MOTION BASE
- 360 DEGREE 3D PROJECTION
- 30 SEAT (L x W x H): 28m x 21.5m x 8m
- 60 SEAT (L x W x H): 47m x 21.5m x 8m