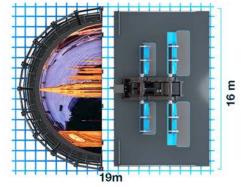

#### A DYNAMIC, TOTALLY IMMERSIVE ATTRACTION THAT TAKES SENSORY AND PHYSICAL SIMULATION TO A NEW LEVEL - THE IMMERSIVE TUNNEL IS ONE OF SIMWORX'S MOST INNOVATIVE PRODUCTS.

After entering the Immersive Tunnel attraction, visitors take their seats on a 'vehicle' styled simulator located within a themed 'loading bay'. Once loaded, the simulator moves forward along a short track into the middle of a huge 360-degree 3D projection screen and riders are then taken on a fun-filled journey that assaults the senses – dynamic motion, special effects, surround sound and 3D film totally immersing riders to the front and both sides of the vehicle combining to give them a unique, adrenaline inducing adventure like no other! This versatile attraction can be customised to any theme from Pirates to a Jeep Safari, London bus or Rocketship – where riders are transported is up to your imagination.

The Immersive Tunnel's versatile nature also gives it the ability to be integrated into other ride types such as Water Flumes or Roller Coasters giving a traditional ride a high-tech twist.

- OPTIONAL TRACK SYSTEM
- 30 OR 60 SEAT VERSIONS
- LARGE SELECTION OF 4D EFFECTS
- HIGHLY DYNAMIC 3DOF MOTION BASE
- 360 DEGREE 3D PROJECTION
- 30 SEAT (L x W x H): 28m x 21.5m x 8m
- 60 SEAT (L x W x H): 47m x 21.5m x 8m