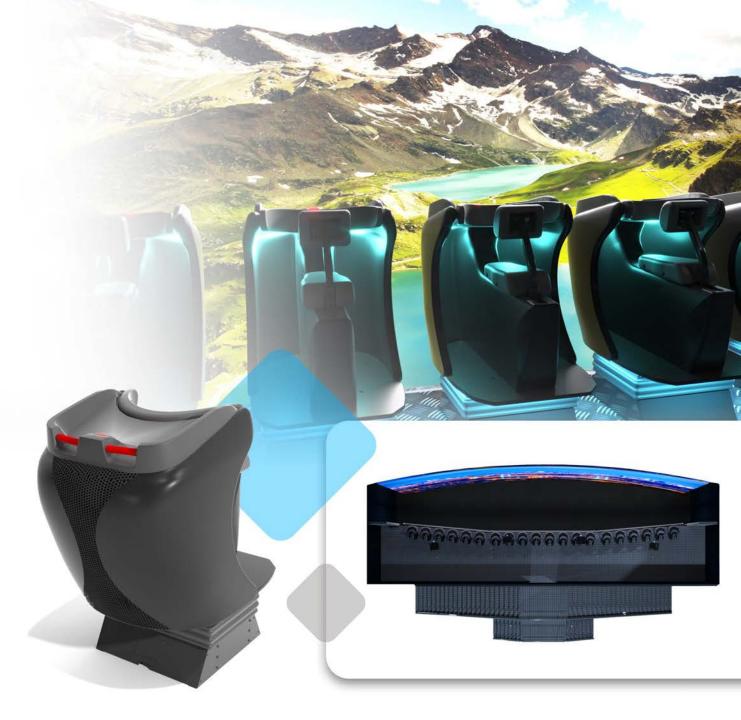

### STARGAZER Motion Theatre

### **STARGAZER**

ANOTHER INNOVATIVE AND HIGHLY DYNAMIC PRODUCT, THE STARGAZER IS A SELF CONTAINED 6-DOF MOTION SIMULATOR, WITH A CUSTOM THEMING OPTION WHICH WILL SEAT 8 PASSENGERS.

Provided in full turnkey solutions, the Stargazer is supplied with surround sound audio and a HD/2K or 4K 3D projection screen utilising a selection of flat or curved screens.

A highly customisable attraction, our Stargazer can be customised to create any vehicle from your imagination. With optional interactive elements integrated. The entire experience is pulled together through a show control system, while on board, in theatre effects such as water spray, wind, snow, bubbles, smoke and special effects lighting provide operators with a truly sensational ride guaranteed to excite visitors.

- FULL TURNKEY SOLUTIONS
- AVAILABLE IN MULTIPLES OF 8
- LARGE SELECTION OF 4D EFFECTS
- HIGHLY DYNAMIC 6DOF MOTION BASE
- LIBRARY OF 3D/4D FILMS
- HD, 2K AND 4K 3D VISUAL SOLUTIONS
- FOR ENTERTAINMENT AND EDUCATION
- CUSTOM VEHICLE DESIGN