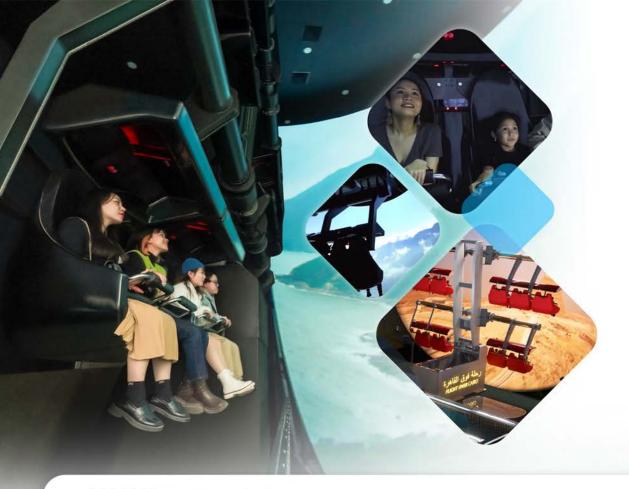

## **FLYING THEATRE**

### AN INNOVATIVE AND VERY ACCESSIBLE PRODUCT THAT MINIMISES THE SPACE AND CIVIL WORK REQUIRED FOR OPERATORS, WITH FLOOR LEVEL LOAD AND UNLOAD.

Simworx's Mini Flying Theatre enables 20 or 24 riders per cycle to experience unique movements perfectly synchronised with a movie being played on a 1/4 dome screen. Provided in full turnkey solutions, The Mini Flying Theatre is supplied with surround sound audio and a 4K projection system. (Higher resolution options available)

During the ride experience, guests move forward and backward during the experience in conjunction with the all important sensation of flying which is enhanced as the riders legs are dangling free, while a range of in-theatre effects such as water spray, wind, smoke and special effects lighting provide operators with a truly sensational ride, guaranteed to excite visitors.