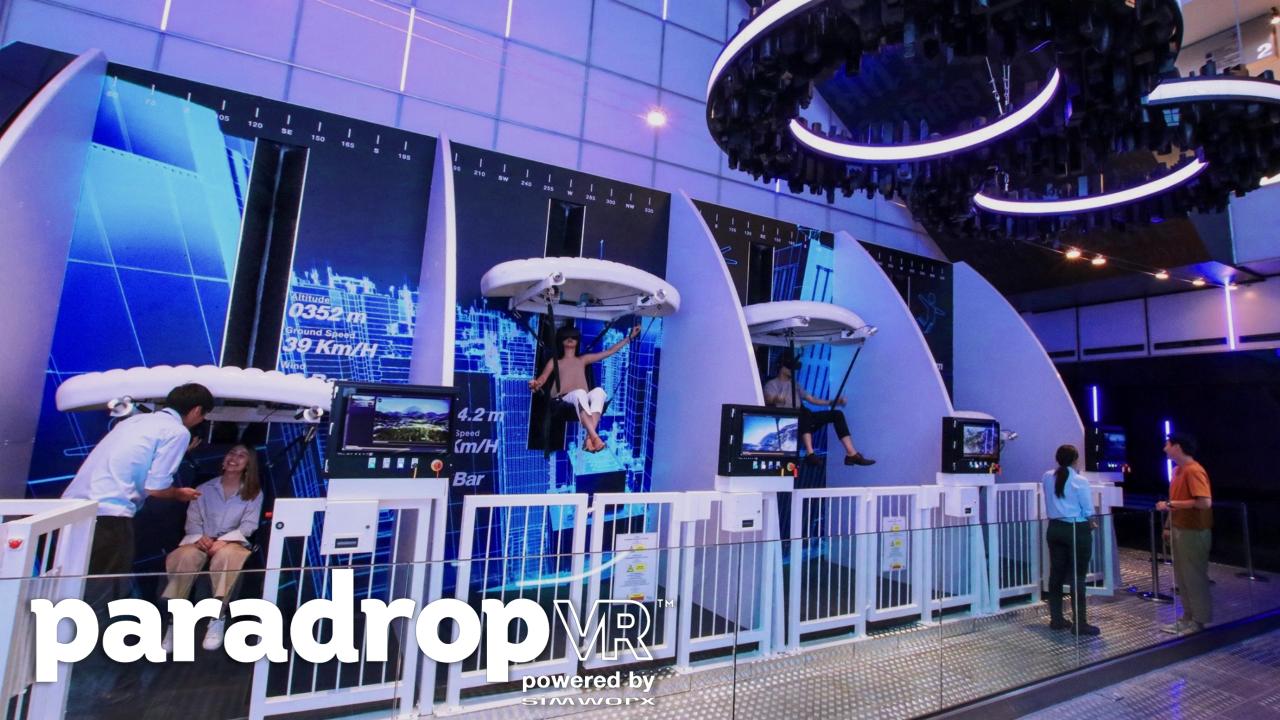

### PARADROPVR IS A FULLY IMMERSIVE ATTRACTION THAT COMBINES DYNAMIC PHYSICAL MOVEMENT WITH FREE ROAM VR CONTENT.

Both the physical and virtual game play is 100% controlled by the user for a totally unique and realistic flying experience.

ParadropVR simulates flying a para-glider, designed to give full control of movement, riders curate their own adventure as they experience the sharp drops and smooth deceleration to create a realistic feeling of gliding through the skies.

With an integrated interactive game element controlled by the participant, the competitive, skill-based nature of the experience will have guests coming back for more, looking to beat their friend's high scores.

Paradi

- SIMULATES FLYING A PARA-GLIDER
- INTEGRATED GAMIFICATION
- FULL USER CONTROL
- FULL TURNKEY SOLUTIONS INCLUDES VR CONTENT
- COMPELLING COMMERCIAL RETURNS
- MULTIPLE THEMING OPTIONS
- SMALL FOOTPRINT
- LEADERBOARD APP