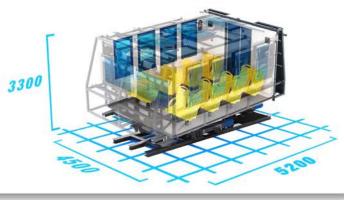

### **IMMERSIVE ADVENTURER**

A FORMER FAVOURITE NOW GIVEN A HIGH-TECH UPGRADE. SIMWORX'S IMMERSIVE ADVENTURER ENABLES 16 RIDERS PER CYCLE TO EXPERIENCE EXHILARATING MOTION DURING A RIDE, WHILST A MOVIE IS PLAYED ON 'WINDOWS' SURROUNDING THE VEHICLE.

Each 'vehicle' sits upon a highly dynamic, 3DOF motion base which, combined with our range of 4D effects, results in an unrivalled attraction to entertain and educate. Provided in full turnkey solutions, The Immersive Adventurer is supplied with surround sound audio and a HD or 4K visual system. The simulator fits inside a themed enclosure so guests don't see the capsule, to enhance the illusion and retain the immersive experience.

- 16 SEAT UNITS
- LARGE SELECTION OF 4D EFFECTS
- DYNAMIC 3DOF MOTION BASE
- 13 IMMERSIVE 4K SCREENS
- BESPOKE VEHICLE DESIGN
- INSIDE ENCLOSURE TO RETAIN ILLUSION