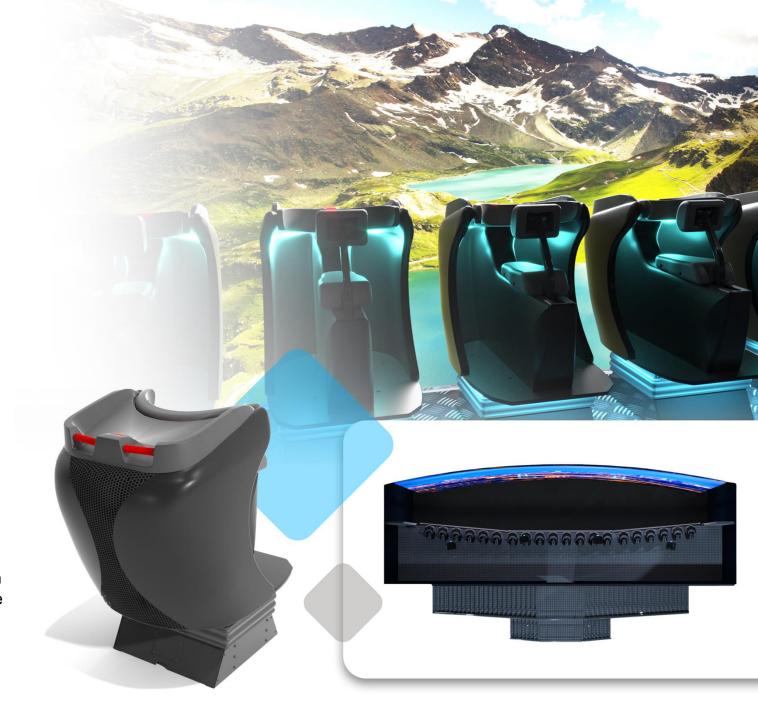

### **PEGASUS**

THE PEGASUS FLYING THEATRE OFFERS A UNIQUE AND THRILLING WAY TO BE IMMERSED WITH THE ON-SCREEN ACTION.

With guests seated on the Pegasus Motion Base Seats they experience the feeling of flight as their legs dangle freely and the seat's motion base provides dynamic 3DOF movement synchronised with the on-screen action, simulating flight. With the ability to be themed to suit any story line, guests could be riding a jet bike, a space rocket or even a flying horse.

Riders board from a single or multiple levels, where they are seated and anticipation is high. Unsure of what to expect, the shutter doors in-front of their view open to reveal the incredible and immersive wide dome screen before their eyes. With the use of strategic in theatre lighting and sound effects this transition would be seamlessly achieved to preserve the illusion.

The Pegasus Flying Theatre is supplied with surround sound audio and a 4K projection system (Higher resolution options available). As well as a range of optional in-theatre effects such as water spray, wind, smoke and special effects lighting provide operators with a truly stand-out ride, guaranteed to excite visitors. It can be provided in an array different layout and capacities to suit operator requirements and building constraints.