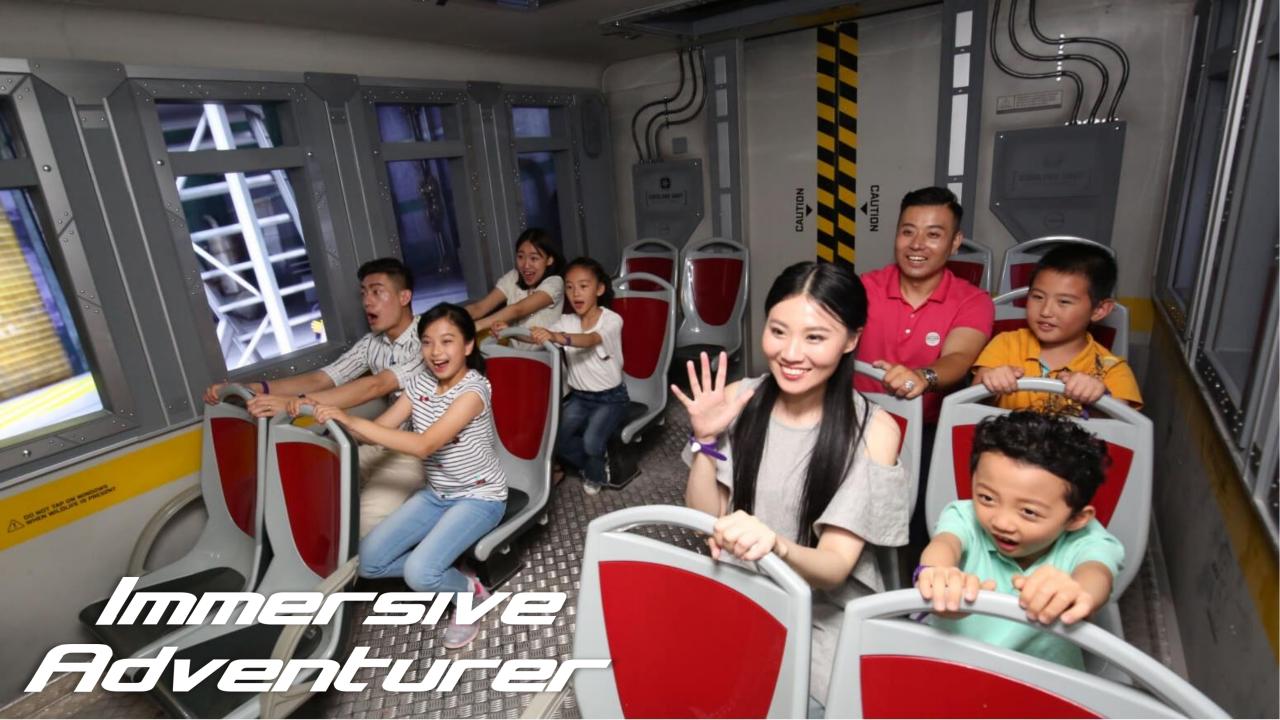

#### IMMERSIVE ADVENTURER

A FORMER FAVOURITE NOW GIVEN A HIGH-TECH UPGRADE. SIMWORX'S IMMERSIVE ADVENTURER ENABLES 16 RIDERS PER CYCLE TO EXPERIENCE EXHILARATING MOTION DURING A RIDE, WHILST A MOVIE IS PLAYED ON 'WINDOWS' SURROUNDING THE VEHICLE.

Each 'vehicle' sits upon a highly dynamic, 3DOF motion base which, combined with our range of 4D effects, results in an unrivalled attraction to entertain and educate. Provided in full turnkey solutions, The Immersive Adventurer is supplied with surround sound audio and a HD or 4K visual system. The simulator fits inside a themed enclosure so guests don't see the capsule, to enhance the illusion and retain the immersive experience.

After entering the Immersive Adventurer, visitors take their seats on a 'vehicle' styled capsule and are taken on a fun-filled journey that assaults the senses - dynamic motion, surround sound and film showing on the side windows, front screen and even the roof of the vehicle combine to give the most realistic experience possible.

- 16 SEAT UNITS
- LARGE SELECTION OF 4D EFFECTS
- DYNAMIC 3DOF MOTION BASE
- 13 IMMERSIVE 4K SCREENS
- BESPOKE VEHICLE DESIGN
- INSIDE ENCLOSURE TO RETAIN ILLUSION

THE COBRA IS A HIGHLY DYNAMIC, 25 SEAT, SIMULATOR MOUNTED UPON A THREE-AXIS HYDRAULIC MOTION BASE. AVAILABLE WITH CUSTOM THEMING OPTIONS AND USING A MOTION SYSTEM THAT HAS BEEN DEPLOYED IN OVER 100 ATTRACTIONS, VISITORS ARE GUARANTEED A SMOOTH, AND UNFORGETTABLE EXPERIENCE.