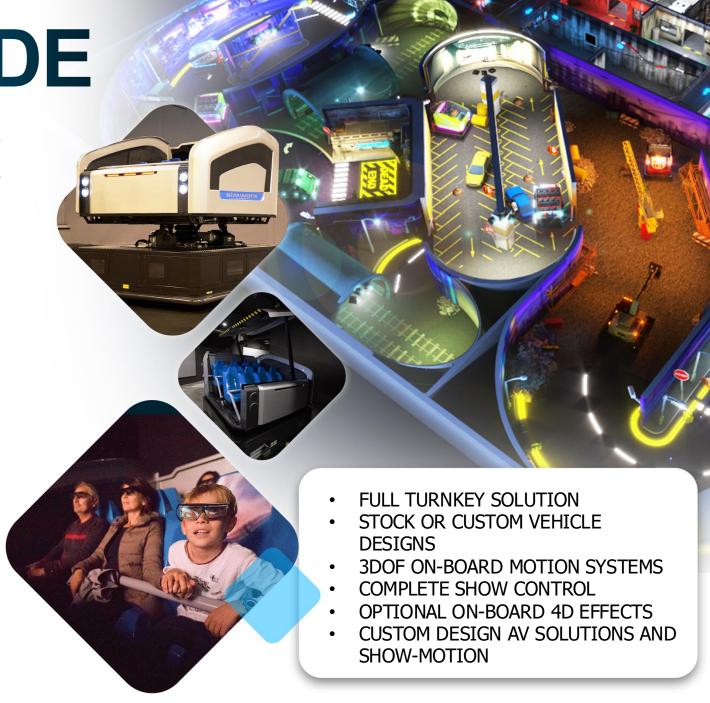

- FROM 12 SEATS
- LARGE SELECTION OF 4D EFFECTS
- 0DOF / 1DOF / 3DOF MOTION
- BESPOKE FILM CONTENT
- LIBRARY OF 3D/4D FILMS
- HD, 2K AND 4K 3D VISUAL SOLUTIONS
- OPTIONAL INTERACTIVE TABLETS

A DYNAMIC, TOTALLY IMMERSIVE ATTRACTION THAT TAKES SENSORY AND PHYSICAL SIMULATION TO A NEW LEVEL - THE IMMERSIVE TUNNEL IS ONE OF SIMWORX'S MOST INNOVATIVE

- 20/24 SEAT UNITS
- FULL TURNKEY SOLUTIONS
- INTEGRATED AV SYSTEMS
- COMPLETE SHOW CONTROL
- OPTIONAL EFFECTS
- BACK-TO-BACK DUAL OPTION: 40/48 SEATS
- CUTTING EDGE RIDE TECHNOLOGY

**AGV DARK RIDE** 

GET READY FOR THE RIDE OF YOUR LIFE... SIMWORX'S NEW RANGE OF AGV (AUTOMATED GUIDANCE VEHICLE) DARK RIDES TAKE THE GENRE TO WHOLE NEW LEVELS.

No tracks and no power cables, an ability to move in ANY direction, at speeds of up to 2.4m/s and an acceleration of 0.3G, that is unrivalled within the industry.

Each AGV has a seating capacity of 8 persons and integrated 3DOF motion system and on-board 4D effects. When combined with a custom designed AV solution by one of the most experienced AV integrators worldwide, clients are assured of a leading-edge ride that will excite and enthral visitors for years to come...

We offer clients a genuine turnkey solution for their attractions. In addition to our AGV Dark Ride's we also supply:

- In-Show Effects,
- 3D Projection Systems,
- Surround Sound,
- Show Control,
- Theming,
- Pre-Show / Post-Show,
- Custom Film Productions,
- 3D Glasses and Glass Cleaning Machines