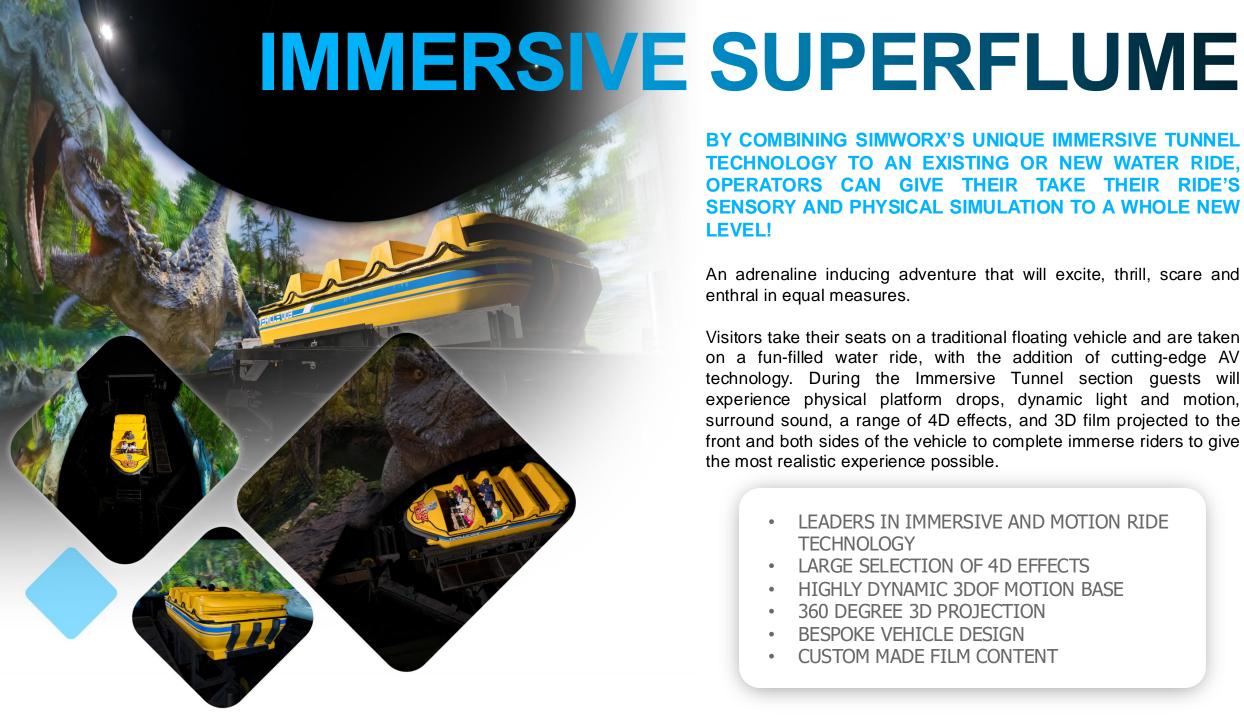

- FULL TURNKEY SOLUTION
- 3 OR 4 SEAT UNITS
- INTEGRATED AV SOLUTION
- BESPOKE FILM CONTENT
- SMOOTH BUT DYNAMIC MOTION
- FOR EDUCATION & ENTERTAINMENT

BY COMBINING SIMWORX'S UNIQUE IMMERSIVE TUNNEL TECHNOLOGY TO AN EXISTING OR NEW WATER RIDE, OPERATORS CAN GIVE THEIR TAKE THEIR RIDE'S SENSORY AND PHYSICAL SIMULATION TO A WHOLE NEW LEVEL!

An adrenaline inducing adventure that will excite, thrill, scare and enthral in equal measures.

Visitors take their seats on a traditional floating vehicle and are taken on a fun-filled water ride, with the addition of cutting-edge AV technology. During the Immersive Tunnel section guests will experience physical platform drops, dynamic light and motion, surround sound, a range of 4D effects, and 3D film projected to the front and both sides of the vehicle to complete immerse riders to give the most realistic experience possible.

- LEADERS IN IMMERSIVE AND MOTION RIDE **TECHNOLOGY**
- LARGE SELECTION OF 4D EFFECTS
- HIGHLY DYNAMIC 3DOF MOTION BASE
- 360 DEGREE 3D PROJECTION
- BESPOKE VEHICLE DESIGN
- CUSTOM MADE FILM CONTENT