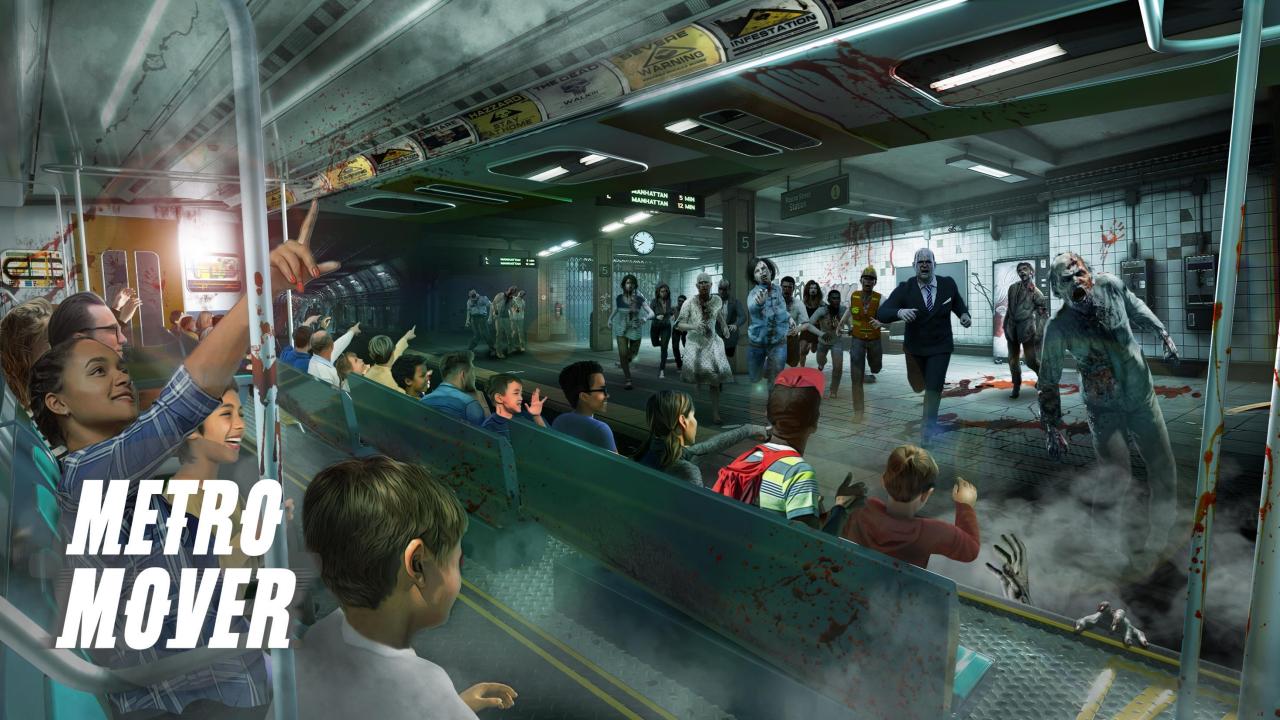

#### **METRO MOVER**

#### STEP ON BOARD THE 'METRO MOVER' AND TRAVEL TO OTHER WORLDS.

This state-of-the-art motion simulator ride takes visitors on a trip of a lifetime through different time zones or places, whether guests embark on an adventure to different places following a storyline, or travel back through time to your venue's location.

The Metro Themed 4D Cinemas are available individually or in multiples, each with a capacity of 40 persons. The fully themed carriages include 3DOF motion seats, surround sound audio, on-board special effects and 7 LED screen 'windows' in each carriage that 'transport' passengers to anywhere your imagination wants to take them to.

Designed to offer total flexibility and to integrate smoothly into any venue or creative concept. This attraction is available with specially designed custom film content to suit a client's venue and any theme, or library films specifically created for this 'time travelling' attraction. With complete show control, optional effects and integrated AV systems the 'Metro Mover' is the perfect ride solution for those looking for a twist on the traditional 4D Cinema!