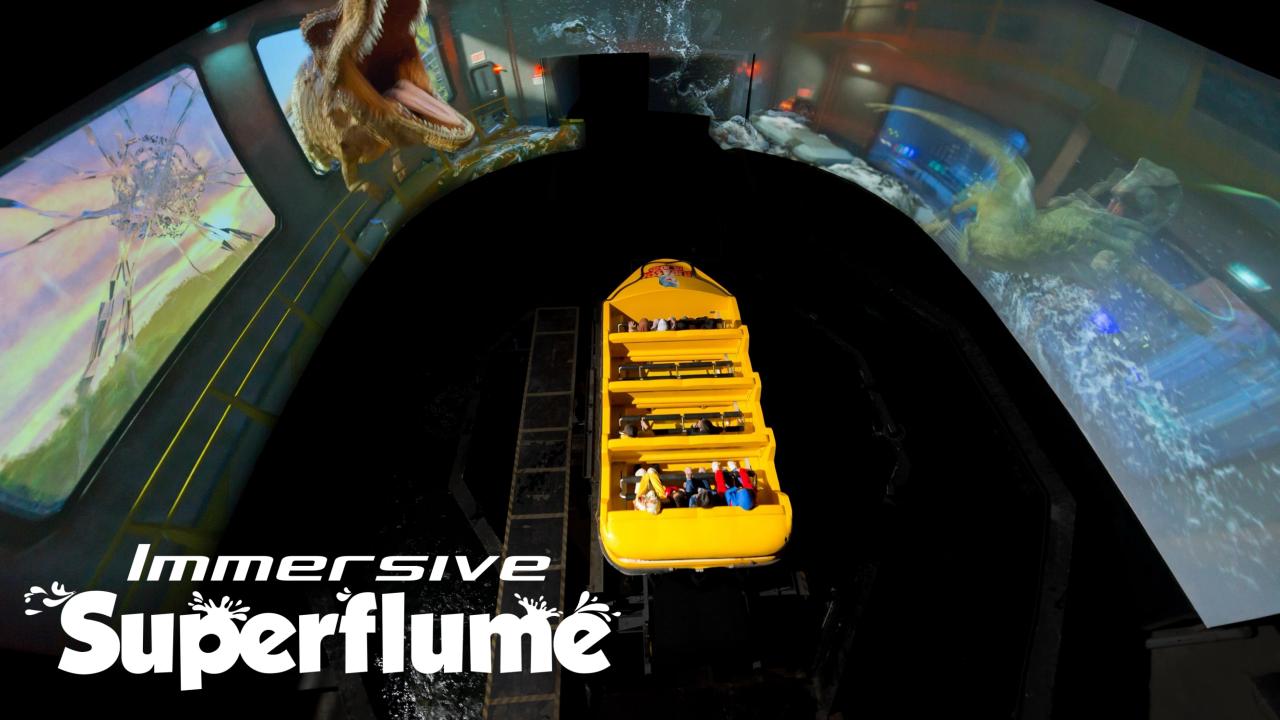

- FULL TURNKEY SOLUTION
- 3 OR 4 SEAT UNITS
- INTEGRATED AV SOLUTION
- BESPOKE FILM CONTENT
- SMOOTH BUT DYNAMIC MOTION
- FOR EDUCATION & ENTERTAINMENT

BY COMBINING SIMWORX'S UNIQUE IMMERSIVE TUNNEL TECHNOLOGY TO AN EXISTING OR NEW WATER RIDE, OPERATORS CAN GIVE THEIR TAKE THEIR RIDE'S SENSORY AND PHYSICAL SIMULATION TO A WHOLE NEW LEVEL!

An adrenaline inducing adventure that will excite, thrill, scare and enthral in equal measures.

Visitors take their seats on a traditional floating vehicle and are taken on a fun-filled water ride, with the addition of cutting-edge AV technology. During the Immersive Tunnel section guests will experience physical platform drops, dynamic light and motion, surround sound, a range of 4D effects, and 3D film projected to the front and both sides of the vehicle to complete immerse riders to give the most realistic experience possible.

- LEADERS IN IMMERSIVE AND MOTION RIDE **TECHNOLOGY**
- LARGE SELECTION OF 4D EFFECTS
- HIGHLY DYNAMIC 3DOF MOTION BASE
- 360 DEGREE 3D PROJECTION
- BESPOKE VEHICLE DESIGN
- CUSTOM MADE FILM CONTENT