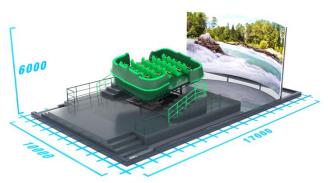

OPTIONAL TRACK SYSTEM

PRODUCTS.

- 30 OR 60 SEAT VERSIONS
- LARGE SELECTION OF 4D EFFECTS
- HIGHLY DYNAMIC 3DOF MOTION BASE
- 360 DEGREE 3D PROJECTION
- 30 SEAT (L x W x H): 28m x 21.5m x 8m
- 60 SEAT (L x W x H): 47m x 21.5m x 8m