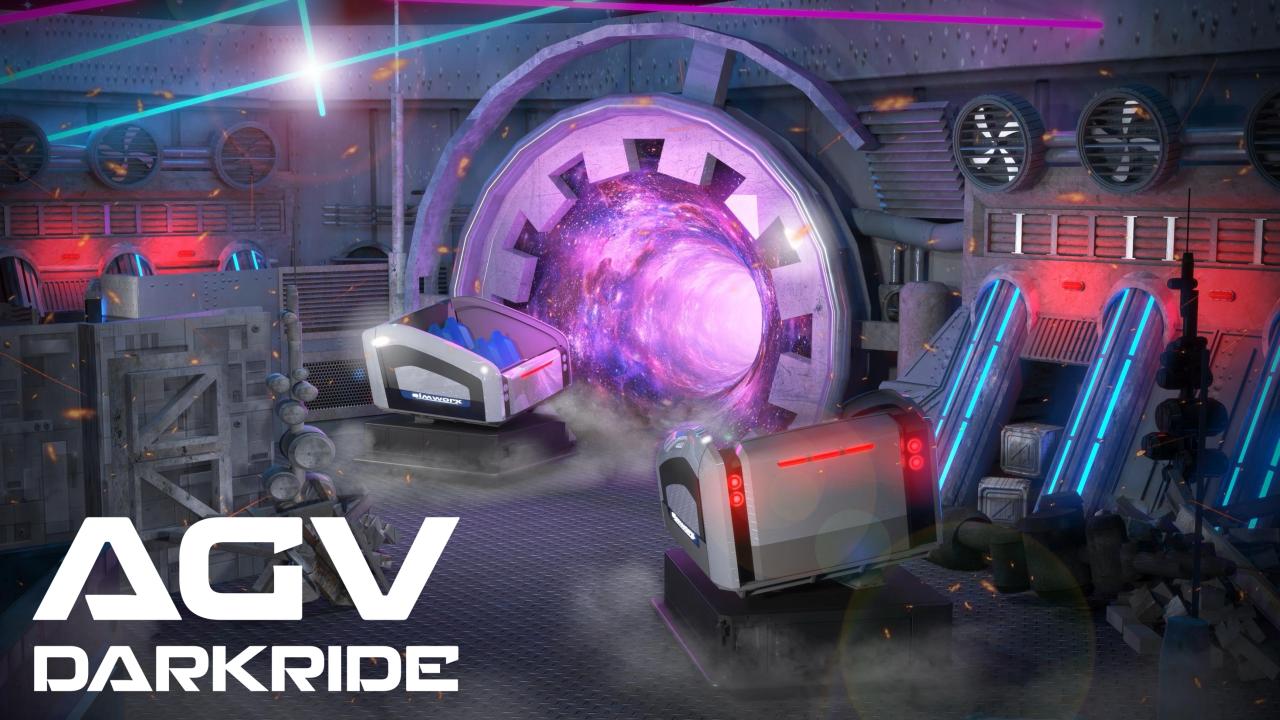

- 20/24 SEAT UNITS
- FULL TURNKEY SOLUTIONS
- INTEGRATED AV SYSTEMS
- COMPLETE SHOW CONTROL
- OPTIONAL EFFECTS
- BACK-TO-BACK DUAL OPTION: 40/48 SEATS
- CUTTING EDGE RIDE TECHNOLOGY

**AGV DARK RIDE** 

GET READY FOR THE RIDE OF YOUR LIFE... SIMWORX'S NEW RANGE OF AGV (AUTOMATED GUIDANCE VEHICLE) DARK RIDES TAKE THE GENRE TO WHOLE NEW LEVELS.

No tracks and no power cables, an ability to move in ANY direction, at speeds of up to 2.4m/s and an acceleration of 0.3G, that is unrivalled within the industry.

Each AGV has a seating capacity of 8 persons and integrated 3DOF motion system and on-board 4D effects. When combined with a custom designed AV solution by one of the most experienced AV integrators worldwide, clients are assured of a leading-edge ride that will excite and enthral visitors for years to come...

We offer clients a genuine turnkey solution for their attractions. In addition to our AGV Dark Ride's we also supply:

- In-Show Effects,
- 3D Projection Systems,
- Surround Sound,
- Show Control,
- Theming,
- Pre-Show / Post-Show,
- Custom Film Productions,
- 3D Glasses and Glass Cleaning Machines