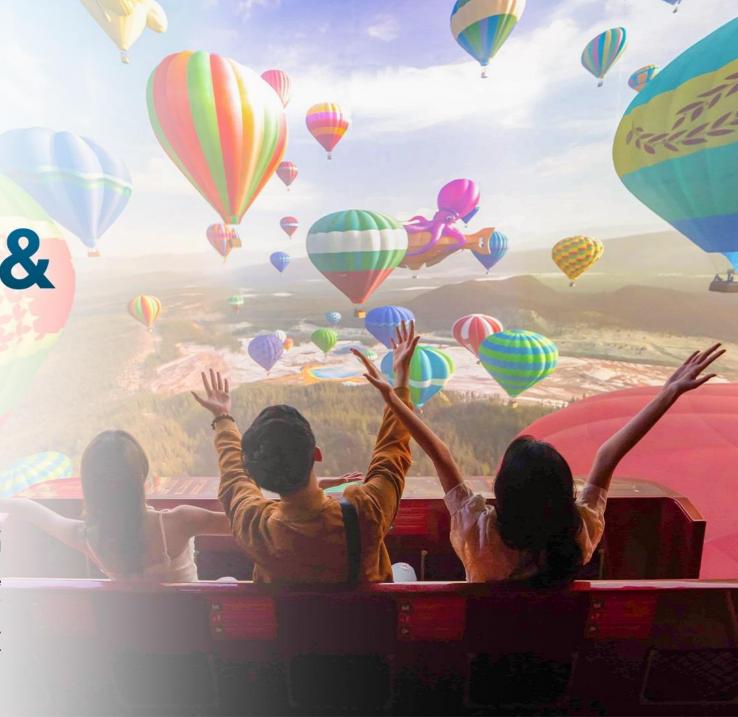

# STARGAZER

ANOTHER INNOVATIVE AND HIGHLY DYNAMIC PRODUCT, THE STARGAZER IS A SELF CONTAINED 6-DOF MOTION SIMULATOR, WITH A CUSTOM THEMING OPTION WHICH WILL SEAT 8 PASSENGERS.

Provided in full turnkey solutions, the Stargazer is supplied with surround sound audio and a HD/2K or 4K 3D projection screen utilising a selection of flat or curved screens.

A highly customisable attraction, our Stargazer can be customised to create any vehicle from your imagination. With optional interactive elements integrated. The entire experience is pulled together through a show control system, while on board, in theatre effects such as water spray, wind, snow, bubbles, smoke and special effects lighting provide operators with a truly sensational ride guaranteed to excite visitors.

- FULL TURNKEY SOLUTIONS
- AVAILABLE IN MULTIPLES OF 8
- LARGE SELECTION OF 4D EFFECTS
- HIGHLY DYNAMIC 6DOF MOTION BASE
- LIBRARY OF 3D/4D FILMS
- HD, 2K AND 4K 3D VISUAL SOLUTIONS
- FOR ENTERTAINMENT AND EDUCATION
- CUSTOM VEHICLE DESIGN