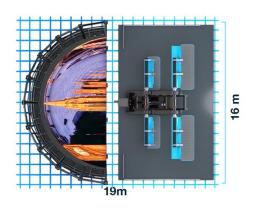

- FROM 12 SEATS
- LARGE SELECTION OF 4D EFFECTS
- 0DOF / 1DOF / 3DOF MOTION
- BESPOKE FILM CONTENT
- LIBRARY OF 3D/4D FILMS
- HD, 2K AND 4K 3D VISUAL SOLUTIONS
- OPTIONAL INTERACTIVE TABLETS

A DYNAMIC, TOTALLY IMMERSIVE ATTRACTION THAT TAKES SENSORY AND PHYSICAL SIMULATION TO A NEW LEVEL - THE IMMERSIVE TUNNEL IS ONE OF SIMWORX'S MOST INNOVATIVE

After entering the Immersive Tunnel attraction, visitors take their seats on a 'vehicle' styled simulator located within a themed 'loading bay'. Once loaded, the simulator moves forward along a short track into the middle of a huge 360-degree 3D projection screen and riders are then taken on a fun-filled journey that assaults the senses - dynamic motion, special effects, surround sound and 3D film totally immersing riders to the front and both sides of the vehicle combining to give them a unique, adrenaline inducing adventure like no other! This versatile attraction can be customised to any theme from Pirates to a Jeep Safari, London bus or

OPTIONAL TRACK SYSTEM

PRODUCTS.

- 30 OR 60 SEAT VERSIONS
- LARGE SELECTION OF 4D EFFECTS
- HIGHLY DYNAMIC 3DOF MOTION BASE
- 360 DEGREE 3D PROJECTION
- 30 SEAT (L x W x H): 28m x 21.5m x 8m
- 60 SEAT (L x W x H): 47m x 21.5m x 8m