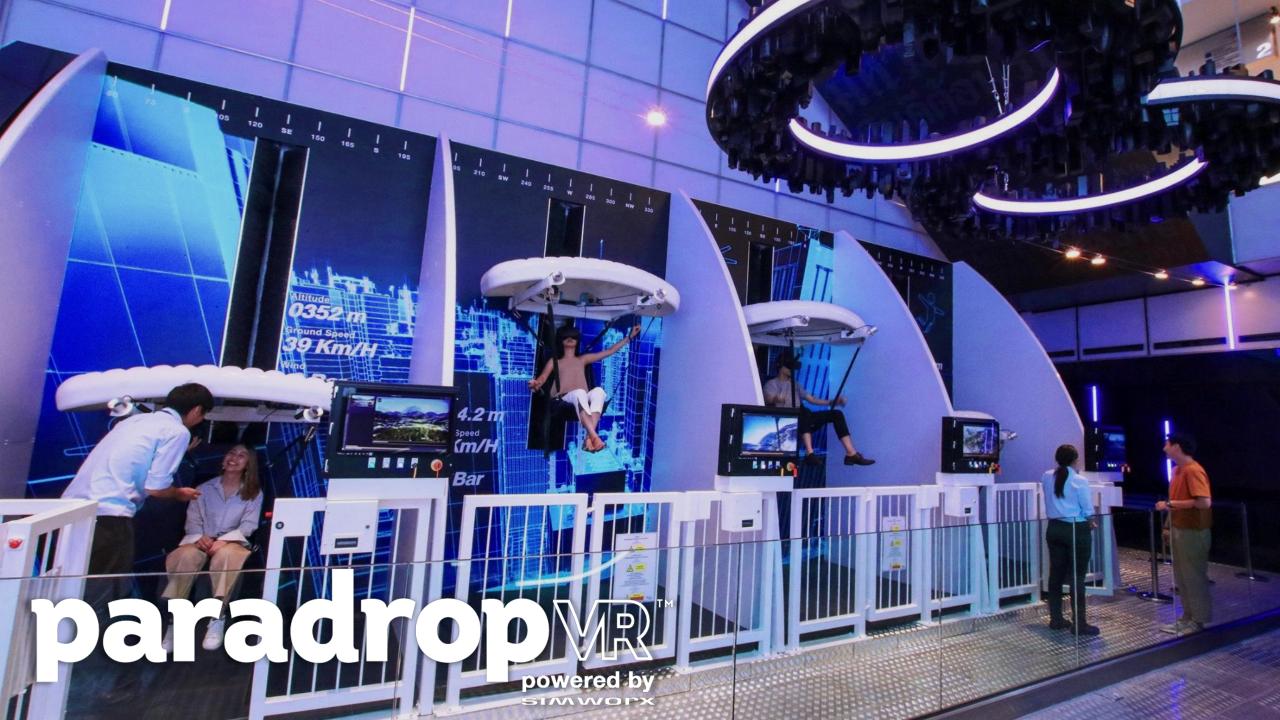

#### PARADROPVR IS A FULLY IMMERSIVE ATTRACTION THAT COMBINES DYNAMIC PHYSICAL MOVEMENT WITH FREE ROAM VR CONTENT.

Both the physical and virtual game play is 100% controlled by the user for a totally unique and realistic flying experience.

ParadropVR simulates flying a para-glider, designed to give full control of movement, riders curate their own adventure as they experience the sharp drops and smooth deceleration to create a realistic feeling of gliding through the skies.

With an integrated interactive game element controlled by the participant, the competitive, skill-based nature of the experience will have guests coming back for more, looking to beat their friend's high scores.

- SIMULATES FLYING A PARA-GLIDER
- INTEGRATED GAMIFICATION
- FULL USER CONTROL
- FULL TURNKEY SOLUTIONS INCLUDES VR CONTENT
- COMPELLING COMMERCIAL RETURNS
- MULTIPLE THEMING OPTIONS
- SMALL FOOTPRINT
- LEADERBOARD APP