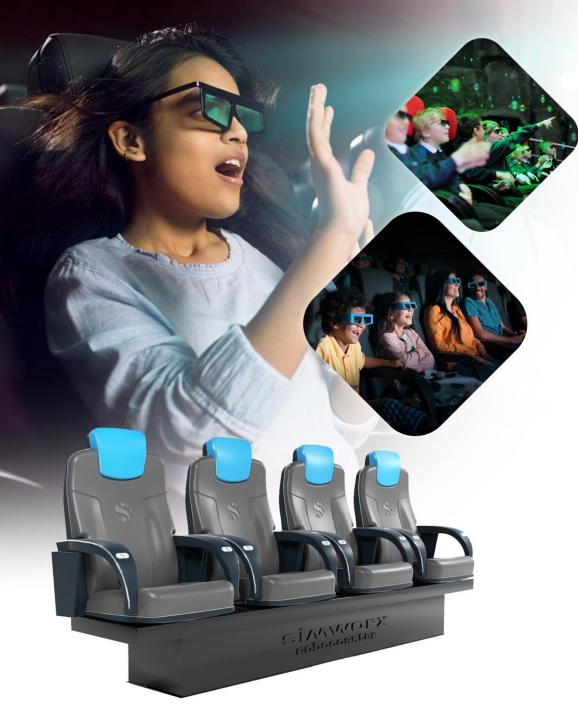

# 4D CINEMA

SIMWORX WAS ONE OF THE PIONEERS IN INTRODUCING 4D EFFECTS CINEMA'S TO THE LEISURE & ENTERTAINMENT INDUSTRY BACK IN 2005, AND HAS LONG BEEN THE 'GO TO' COMPANY FOR HIGH QUALITY 4D CINEMA'S.

By combining cutting edge 3D projection systems and 3D film content from our extensive library (or even a custom production) with our range of 4D effects seats, we are able to create the ultimate 4D Cinema experience

Curved or flat screens, motion seats with 0DOF, 1DOF or 3DOF motion and vibration, 3D projection and surround sound, aroma, lighting, bubbles, smoke and other effects are offered with a range of seat styles to meet your requirements.

Each 4D seat is available in a wide range of colours and materials and has its own motion base to offer complete flexibility when laying out the theatre or attraction. As standard it has integrated water spray, air blast and leg tickler with other options available.

- FROM 12 SEATS
- LARGE SELECTION OF 4D EFFECTS
- 0DOF / 1DOF / 3DOF MOTION
- BESPOKE FILM CONTENT
- LIBRARY OF 3D/4D FILMS
- HD, 2K AND 4K 3D VISUAL SOLUTIONS
- OPTIONAL INTERACTIVE TABLETS

A DYNAMIC, TOTALLY IMMERSIVE ATTRACTION THAT TAKES SENSORY AND PHYSICAL SIMULATION TO A NEW LEVEL - THE IMMERSIVE TUNNEL IS ONE OF SIMWORX'S MOST INNOVATIVE