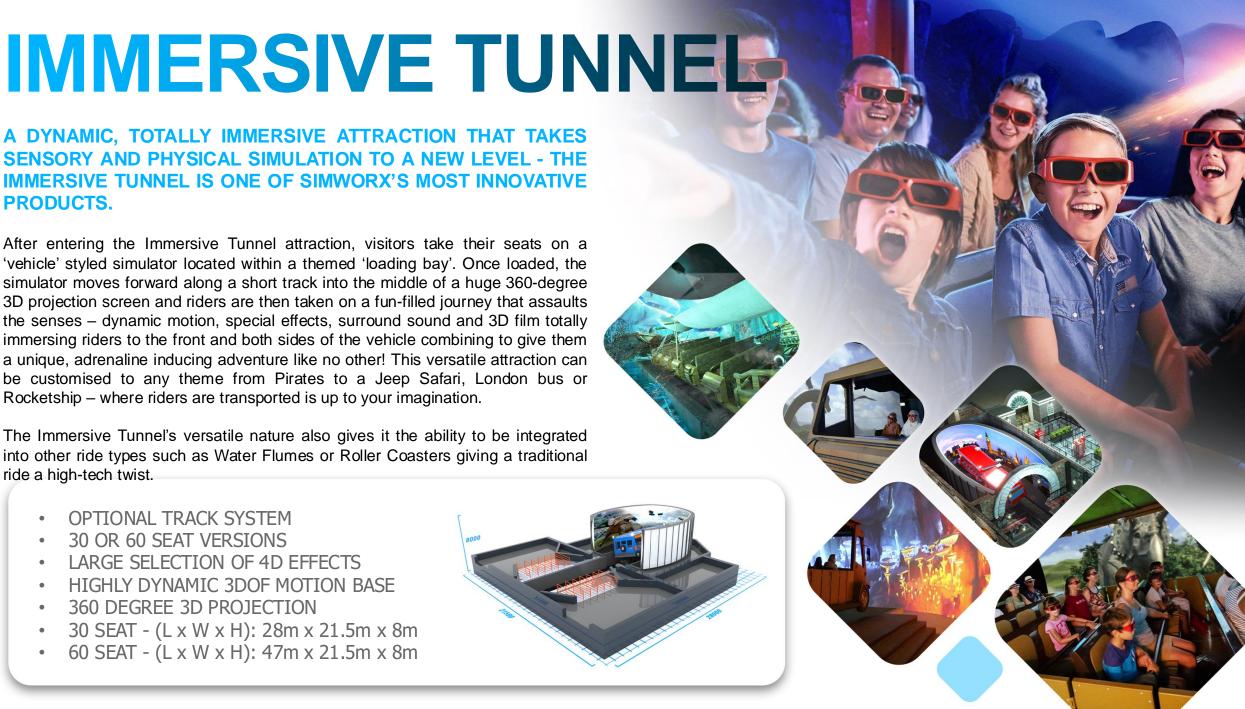

- FROM 12 SEATS
- LARGE SELECTION OF 4D EFFECTS
- 0DOF / 1DOF / 3DOF MOTION
- BESPOKE FILM CONTENT
- LIBRARY OF 3D/4D FILMS
- HD, 2K AND 4K 3D VISUAL SOLUTIONS
- OPTIONAL INTERACTIVE TABLETS

A DYNAMIC, TOTALLY IMMERSIVE ATTRACTION THAT TAKES SENSORY AND PHYSICAL SIMULATION TO A NEW LEVEL - THE IMMERSIVE TUNNEL IS ONE OF SIMWORX'S MOST INNOVATIVE

After entering the Immersive Tunnel attraction, visitors take their seats on a 'vehicle' styled simulator located within a themed 'loading bay'. Once loaded, the simulator moves forward along a short track into the middle of a huge 360-degree 3D projection screen and riders are then taken on a fun-filled journey that assaults the senses - dynamic motion, special effects, surround sound and 3D film totally immersing riders to the front and both sides of the vehicle combining to give them a unique, adrenaline inducing adventure like no other! This versatile attraction can be customised to any theme from Pirates to a Jeep Safari, London bus or

The Immersive Tunnel's versatile nature also gives it the ability to be integrated into other ride types such as Water Flumes or Roller Coasters giving a traditional ride a high-tech twist.

Rocketship – where riders are transported is up to your imagination.

OPTIONAL TRACK SYSTEM

PRODUCTS.

- 30 OR 60 SEAT VERSIONS
- LARGE SELECTION OF 4D EFFECTS
- HIGHLY DYNAMIC 3DOF MOTION BASE
- 360 DEGREE 3D PROJECTION
- 30 SEAT (L x W x H): 28m x 21.5m x 8m
- 60 SEAT (L x W x H): 47m x 21.5m x 8m