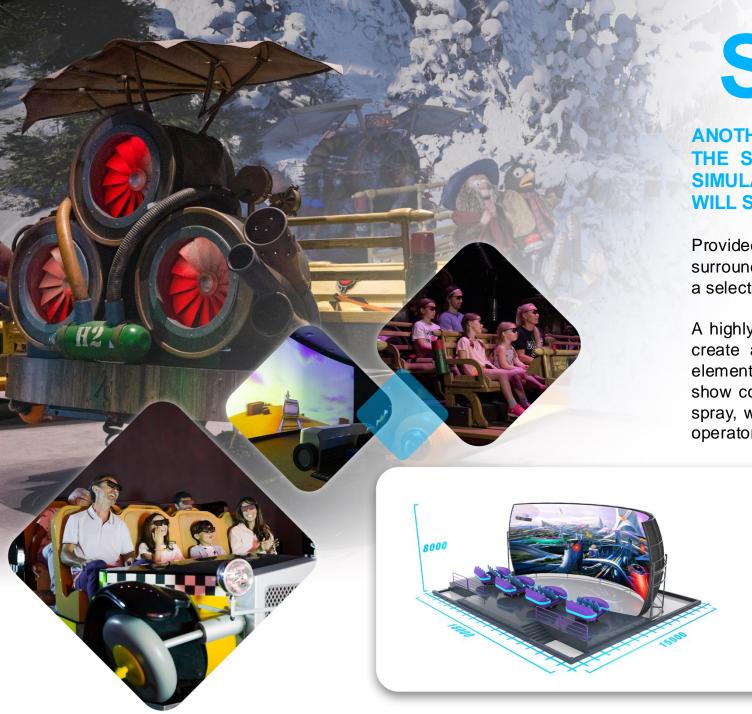

# STARGAZER

ANOTHER INNOVATIVE AND HIGHLY DYNAMIC PRODUCT, THE STARGAZER IS A SELF CONTAINED 6-DOF MOTION SIMULATOR, WITH A CUSTOM THEMING OPTION WHICH WILL SEAT 8 PASSENGERS.

Provided in full turnkey solutions, the Stargazer is supplied with surround sound audio and a HD/2K or 4K 3D projection screen utilising a selection of flat or curved screens.

A highly customisable attraction, our Stargazer can be customised to create any vehicle from your imagination. With optional interactive elements integrated. The entire experience is pulled together through a show control system, while on board, in theatre effects such as water spray, wind, snow, bubbles, smoke and special effects lighting provide operators with a truly sensational ride guaranteed to excite visitors.

- FULL TURNKEY SOLUTIONS
- AVAILABLE IN MULTIPLES OF 8
- LARGE SELECTION OF 4D EFFECTS
- HIGHLY DYNAMIC 6DOF MOTION BASE
- LIBRARY OF 3D/4D FILMS
- HD, 2K AND 4K 3D VISUAL SOLUTIONS
- FOR ENTERTAINMENT AND EDUCATION
- CUSTOM VEHICLE DESIGN