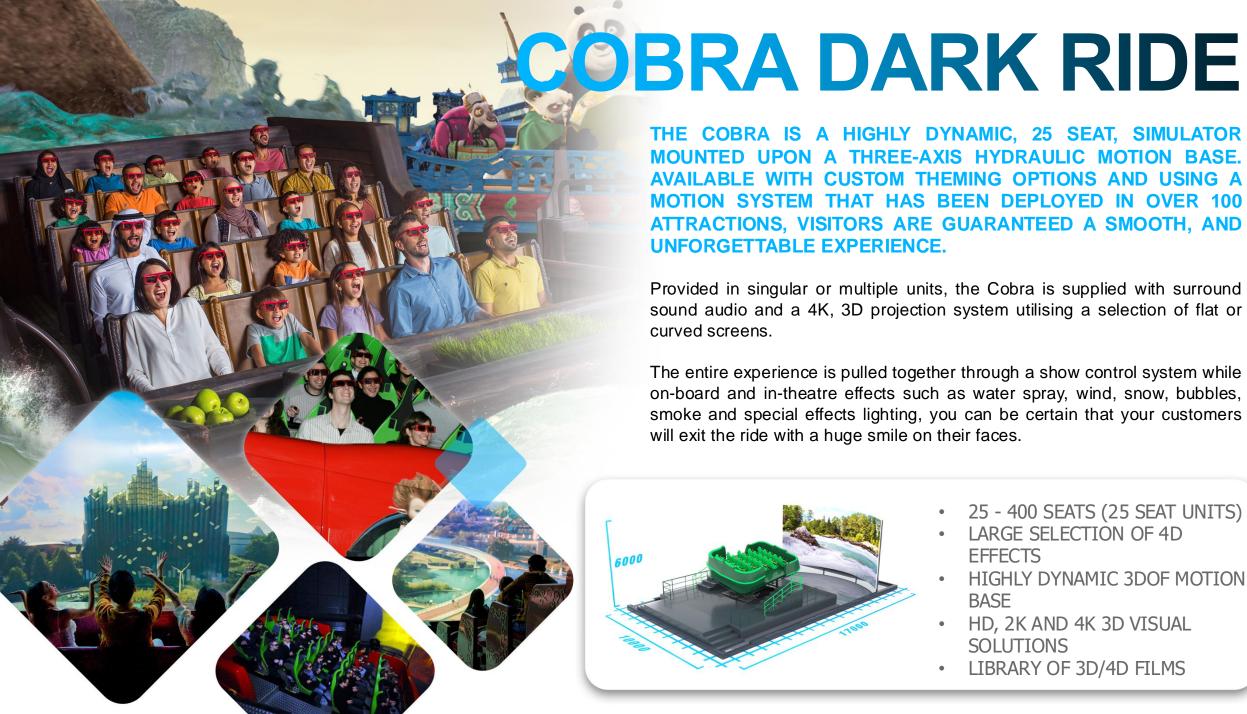

- 16 SEAT UNITS
- LARGE SELECTION OF 4D EFFECTS
- DYNAMIC 3DOF MOTION BASE
- 13 IMMERSIVE 4K SCREENS
- BESPOKE VEHICLE DESIGN
- INSIDE ENCLOSURE TO RETAIN ILLUSION

THE COBRA IS A HIGHLY DYNAMIC, 25 SEAT, SIMULATOR MOUNTED UPON A THREE-AXIS HYDRAULIC MOTION BASE. AVAILABLE WITH CUSTOM THEMING OPTIONS AND USING A MOTION SYSTEM THAT HAS BEEN DEPLOYED IN OVER 100 ATTRACTIONS, VISITORS ARE GUARANTEED A SMOOTH, AND UNFORGETTABLE EXPERIENCE.

Provided in singular or multiple units, the Cobra is supplied with surround sound audio and a 4K, 3D projection system utilising a selection of flat or curved screens.

The entire experience is pulled together through a show control system while on-board and in-theatre effects such as water spray, wind, snow, bubbles, smoke and special effects lighting, you can be certain that your customers will exit the ride with a huge smile on their faces.

- 25 400 SEATS (25 SEAT UNITS)
- LARGE SELECTION OF 4D **EFFECTS**
- HIGHLY DYNAMIC 3DOF MOTION **BASE**
- HD, 2K AND 4K 3D VISUAL SOLUTIONS
- LIBRARY OF 3D/4D FILMS