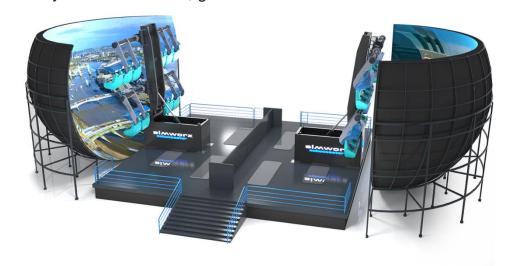

- FROM 12 SEATS
- LARGE SELECTION OF 4D EFFECTS
- 0DOF / 1DOF / 3DOF MOTION
- BESPOKE FILM CONTENT
- LIBRARY OF 3D/4D FILMS
- HD, 2K AND 4K 3D VISUAL SOLUTIONS
- OPTIONAL INTERACTIVE TABLETS

A DYNAMIC, TOTALLY IMMERSIVE ATTRACTION THAT TAKES SENSORY AND PHYSICAL SIMULATION TO A NEW LEVEL - THE IMMERSIVE TUNNEL IS ONE OF SIMWORX'S MOST INNOVATIVE

After entering the Immersive Tunnel attraction, visitors take their seats on a 'vehicle' styled simulator located within a themed 'loading bay'. Once loaded, the simulator moves forward along a short track into the middle of a huge 360-degree 3D projection screen and riders are then taken on a fun-filled journey that assaults the senses - dynamic motion, special effects, surround sound and 3D film totally immersing riders to the front and both sides of the vehicle combining to give them a unique, adrenaline inducing adventure like no other! This versatile attraction can be customised to any theme from Pirates to a Jeep Safari, London bus or

OPTIONAL TRACK SYSTEM

PRODUCTS.

- 30 OR 60 SEAT VERSIONS
- LARGE SELECTION OF 4D EFFECTS
- HIGHLY DYNAMIC 3DOF MOTION BASE
- 360 DEGREE 3D PROJECTION
- 30 SEAT (L x W x H): 28m x 21.5m x 8m
- 60 SEAT (L x W x H): 47m x 21.5m x 8m