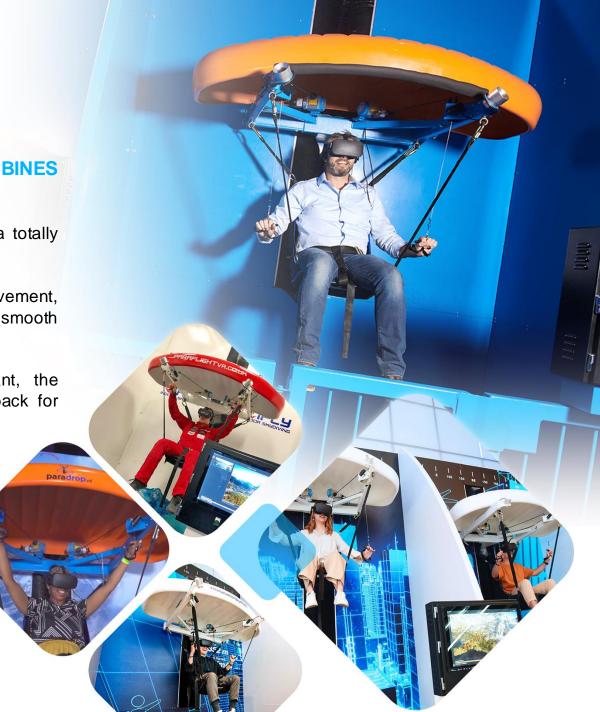

#### PARADROPVR IS A FULLY IMMERSIVE ATTRACTION THAT COMBINES DYNAMIC PHYSICAL MOVEMENT WITH FREE ROAM VR CONTENT.

Both the physical and virtual game play is 100% controlled by the user for a totally unique and realistic flying experience.

ParadropVR simulates flying a para-glider, designed to give full control of movement, riders curate their own adventure as they experience the sharp drops and smooth deceleration to create a realistic feeling of gliding through the skies.

With an integrated interactive game element controlled by the participant, the competitive, skill-based nature of the experience will have guests coming back for more, looking to beat their friend's high scores.