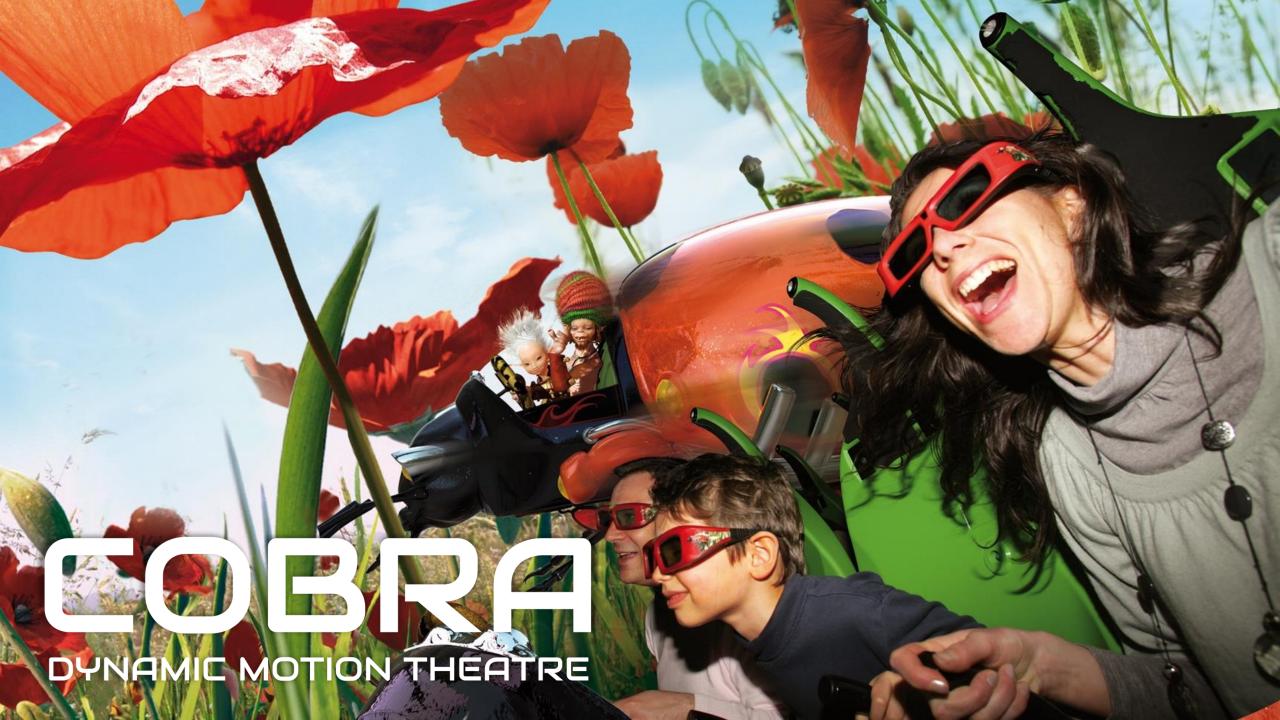

- 16 SEAT UNITS
- LARGE SELECTION OF 4D EFFECTS
- DYNAMIC 3DOF MOTION BASE
- 13 IMMERSIVE 4K SCREENS
- BESPOKE VEHICLE DESIGN
- INSIDE ENCLOSURE TO RETAIN ILLUSION

THE COBRA IS A HIGHLY DYNAMIC, 25 SEAT, SIMULATOR MOUNTED UPON A THREE-AXIS HYDRAULIC MOTION BASE. AVAILABLE WITH CUSTOM THEMING OPTIONS AND USING A MOTION SYSTEM THAT HAS BEEN DEPLOYED IN OVER 100 ATTRACTIONS, VISITORS ARE GUARANTEED A SMOOTH, AND UNFORGETTABLE EXPERIENCE.

Provided in singular or multiple units, the Cobra is supplied with surround sound audio and a 4K, 3D projection system utilising a selection of flat or curved screens.

The entire experience is pulled together through a show control system while on-board and in-theatre effects such as water spray, wind, snow, bubbles, smoke and special effects lighting, you can be certain that your customers will exit the ride with a huge smile on their faces.