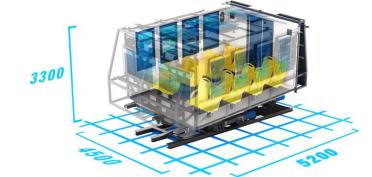

OPTIONAL TRACK SYSTEM

PRODUCTS.

- 30 OR 60 SEAT VERSIONS
- LARGE SELECTION OF 4D EFFECTS
- HIGHLY DYNAMIC 3DOF MOTION BASE
- 360 DEGREE 3D PROJECTION
- 30 SEAT (L x W x H): 28m x 21.5m x 8m
- 60 SEAT (L x W x H): 47m x 21.5m x 8m