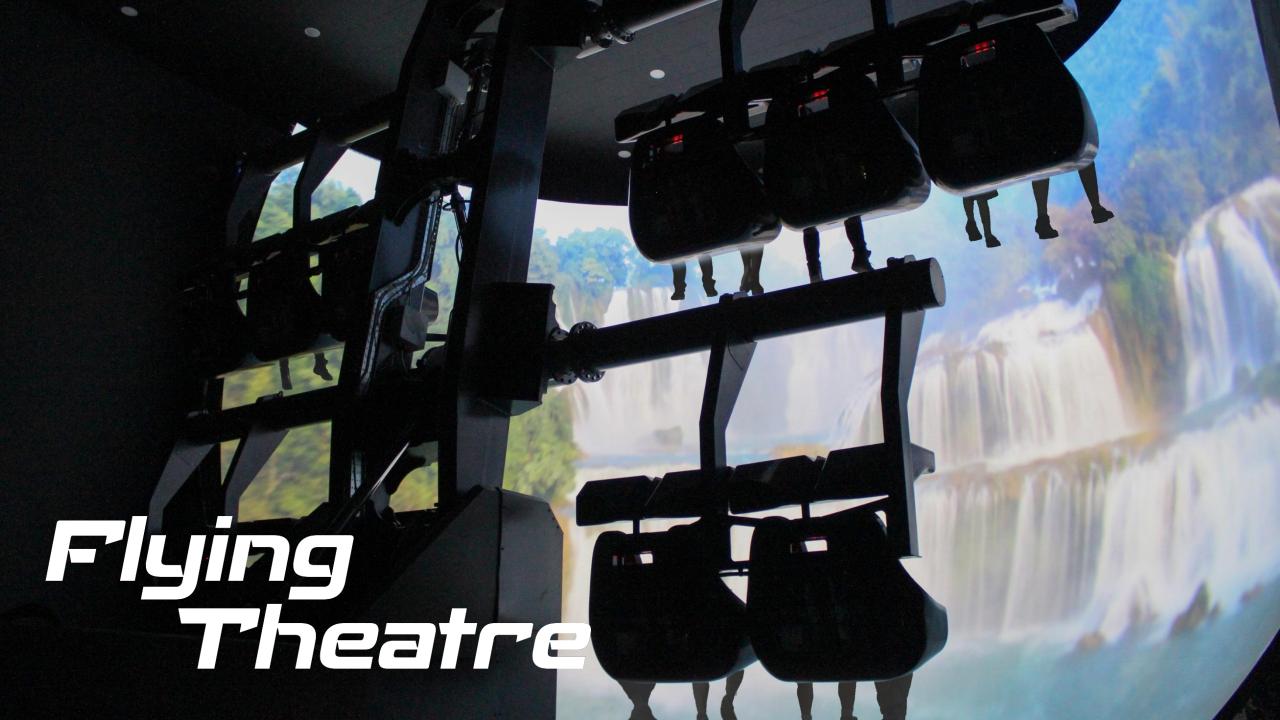

**FLYING THEATRE** 

AN INNOVATIVE AND VERY ACCESSIBLE PRODUCT THAT MINIMISES THE SPACE AND CIVIL WORK REQUIRED FOR OPERATORS, WITH FLOOR LEVEL LOAD AND UNLOAD.

Simworx's Mini Flying Theatre enables 20 or 24 riders per cycle to experience unique movements perfectly synchronised with a movie being played on a 1/4 dome screen. Provided in full turnkey solutions, The Mini Flying Theatre is supplied with surround sound audio and a 4K projection system. (Higher resolution options available)

During the ride experience, guests move forward and backward during the experience in conjunction with the all important sensation of flying which is enhanced as the riders legs are dangling free, while a range of in-theatre effects such as water spray, wind, smoke and special effects lighting provide operators with a truly sensational ride, guaranteed to excite visitors.

- 20/24 SEAT UNITS
- FULL TURNKEY SOLUTIONS
- INTEGRATED AV SYSTEMS
- COMPLETE SHOW CONTROL
- OPTIONAL EFFECTS
- BACK-TO-BACK DUAL OPTION: 40/48 SEATS
- CUTTING EDGE RIDE TECHNOLOGY

**AGV DARK RIDE** 

GET READY FOR THE RIDE OF YOUR LIFE... SIMWORX'S NEW RANGE OF AGV (AUTOMATED GUIDANCE VEHICLE) DARK RIDES TAKE THE GENRE TO WHOLE NEW LEVELS.