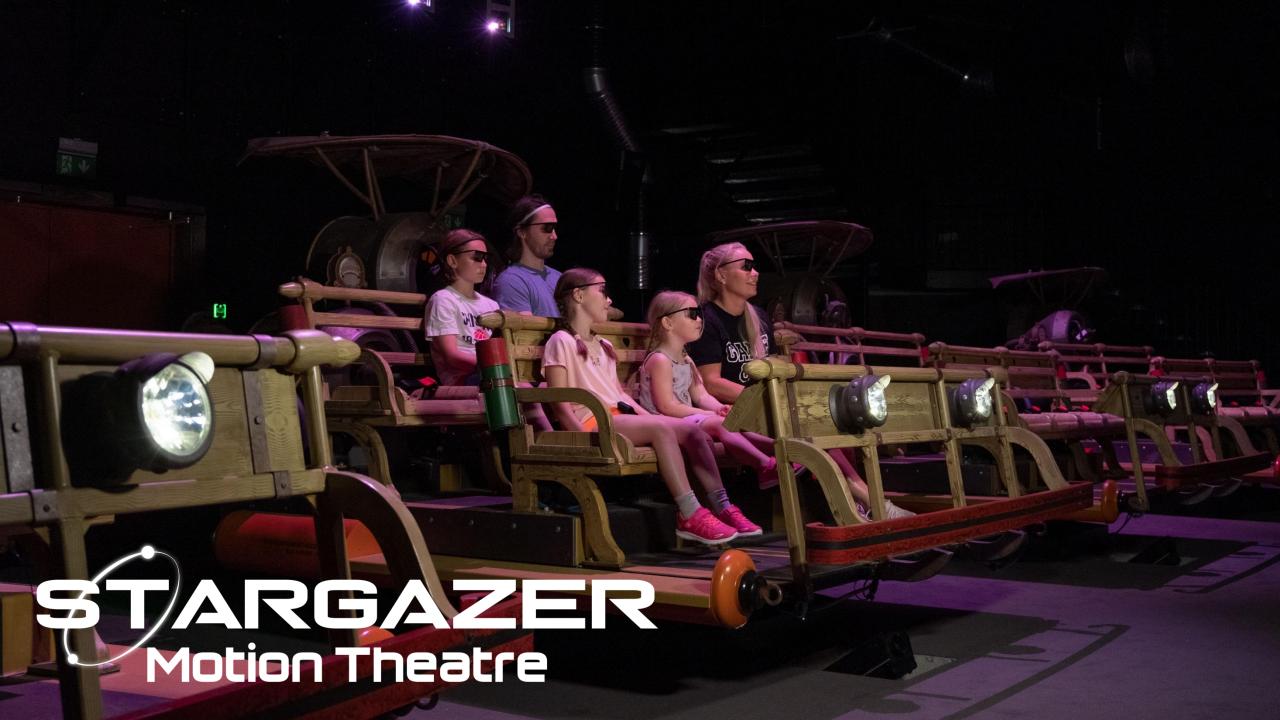

# STARGAZER

ANOTHER INNOVATIVE AND HIGHLY DYNAMIC PRODUCT, THE STARGAZER IS A SELF CONTAINED 6-DOF MOTION SIMULATOR, WITH A CUSTOM THEMING OPTION WHICH WILL SEAT 8 PASSENGERS.

Provided in full turnkey solutions, the Stargazer is supplied with surround sound audio and a HD/2K or 4K 3D projection screen utilising a selection of flat or curved screens.

A highly customisable attraction, our Stargazer can be customised to create any vehicle from your imagination. With optional interactive elements integrated. The entire experience is pulled together through a show control system, while on board, in theatre effects such as water spray, wind, snow, bubbles, smoke and special effects lighting provide operators with a truly sensational ride guaranteed to excite visitors.

- FULL TURNKEY SOLUTIONS
- AVAILABLE IN MULTIPLES OF 8
- LARGE SELECTION OF 4D EFFECTS
- HIGHLY DYNAMIC 6DOF MOTION BASE
- LIBRARY OF 3D/4D FILMS
- HD, 2K AND 4K 3D VISUAL SOLUTIONS
- FOR ENTERTAINMENT AND EDUCATION
- CUSTOM VEHICLE DESIGN