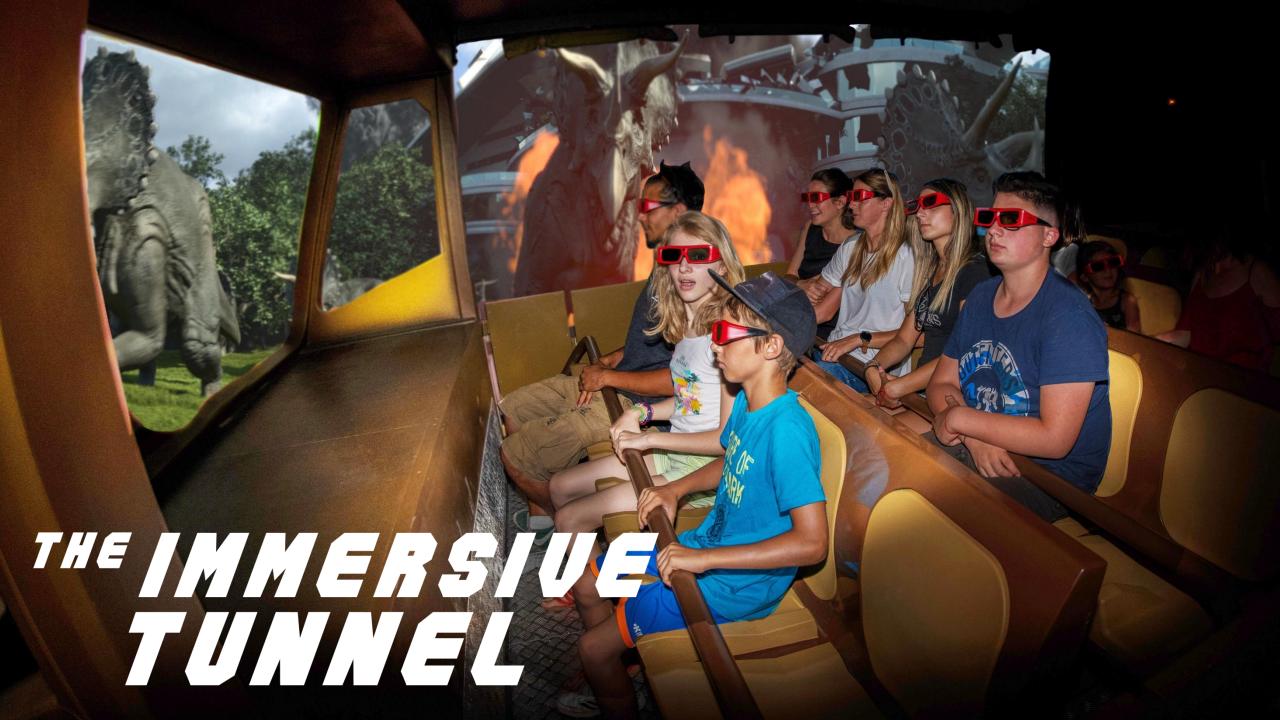

- FROM 12 SEATS
- LARGE SELECTION OF 4D EFFECTS
- 0DOF / 1DOF / 3DOF MOTION
- BESPOKE FILM CONTENT
- LIBRARY OF 3D/4D FILMS
- HD, 2K AND 4K 3D VISUAL SOLUTIONS
- OPTIONAL INTERACTIVE TABLETS

A DYNAMIC, TOTALLY IMMERSIVE ATTRACTION THAT TAKES SENSORY AND PHYSICAL SIMULATION TO A NEW LEVEL - THE IMMERSIVE TUNNEL IS ONE OF SIMWORX'S MOST INNOVATIVE

After entering the Immersive Tunnel attraction, visitors take their seats on a 'vehicle' styled simulator located within a themed 'loading bay'. Once loaded, the simulator moves forward along a short track into the middle of a huge 360-degree 3D projection screen and riders are then taken on a fun-filled journey that assaults the senses - dynamic motion, special effects, surround sound and 3D film totally immersing riders to the front and both sides of the vehicle combining to give them a unique, adrenaline inducing adventure like no other! This versatile attraction can be customised to any theme from Pirates to a Jeep Safari, London bus or

The Immersive Tunnel's versatile nature also gives it the ability to be integrated into other ride types such as Water Flumes or Roller Coasters giving a traditional ride a high-tech twist.

Rocketship – where riders are transported is up to your imagination.