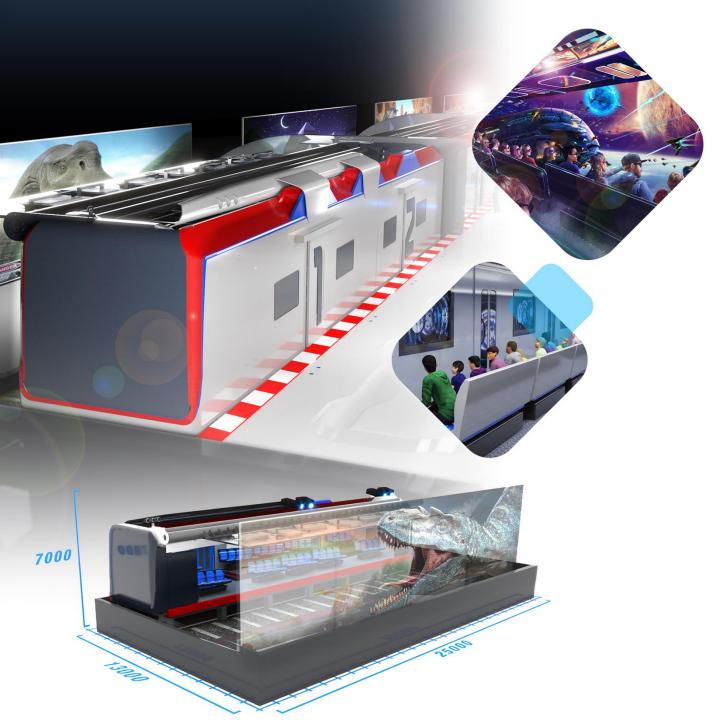

#### **METRO MOVER**

#### STEP ON BOARD THE 'METRO MOVER' AND TRAVEL TO OTHER WORLDS.

This state-of-the-art motion simulator ride takes visitors on a trip of a lifetime through different time zones or places, whether guests embark on an adventure to different places following a storyline, or travel back through time to your venue's location.

The Metro Themed 4D Cinemas are available individually or in multiples, each with a capacity of 40 persons. The fully themed carriages include 3DOF motion seats, surround sound audio, on-board special effects and 7 LED screen 'windows' in each carriage that 'transport' passengers to anywhere your imagination wants to take them to.

Designed to offer total flexibility and to integrate smoothly into any venue or creative concept. This attraction is available with specially designed custom film content to suit a client's venue and any theme, or library films specifically created for this 'time travelling' attraction. With complete show control, optional effects and integrated AV systems the 'Metro Mover' is the perfect ride solution for those looking for a twist on the traditional 4D Cinema!