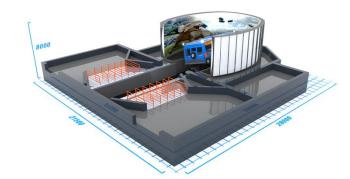

OPTIONAL TRACK SYSTEM

PRODUCTS.

- 30 OR 60 SEAT VERSIONS
- LARGE SELECTION OF 4D EFFECTS
- HIGHLY DYNAMIC 3DOF MOTION BASE
- 360 DEGREE 3D PROJECTION
- 30 SEAT (L x W x H): 28m x 21.5m x 8m
- 60 SEAT (L x W x H): 47m x 21.5m x 8m