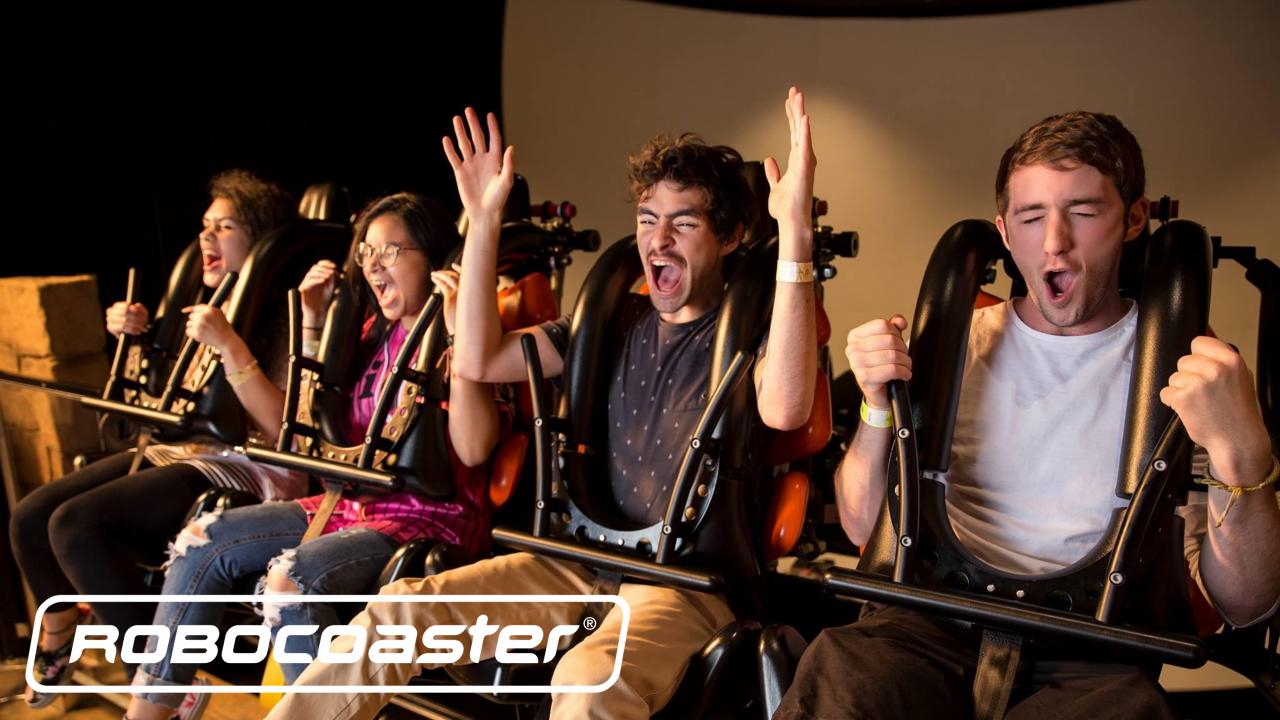

ROBOCOASTER

A DYNAMIC DARK RIDE SOLUTION, BASED ON A SELF-CONTAINED MOTION BASE & MEDIA SOLUTION. PROVIDING HEAVE, PITCH AND ROLL MOVEMENTS, WITH A UNIQUE BLEND OF LARGE AND SWEEPING MOTION.

The Robocoaster is available as a 3 or 4 seat, indoor, dynamic motion simulation attraction, with 4 or 6DOF movement. Riders will be in awe at the totally immersive show, combined with a smooth yet dynamic motion experience, making this one of the best, media-based simulation attractions, available industry-wide.

The attraction is available with a domed screen AV solution or with VR headsets, making it truly versatile for a variety of settings.

Multiples of each unit can be combined in various layouts to give a flexible and high-capacity throughput ride.

- FULL TURNKEY SOLUTION
- 3 OR 4 SEAT UNITS
- INTEGRATED AV SOLUTION
- BESPOKE FILM CONTENT
- SMOOTH BUT DYNAMIC MOTION
- FOR EDUCATION & ENTERTAINMENT

BY COMBINING SIMWORX'S UNIQUE IMMERSIVE TUNNEL TECHNOLOGY TO AN EXISTING OR NEW WATER RIDE, OPERATORS CAN GIVE THEIR TAKE THEIR RIDE'S SENSORY AND PHYSICAL SIMULATION TO A WHOLE NEW LEVEL!