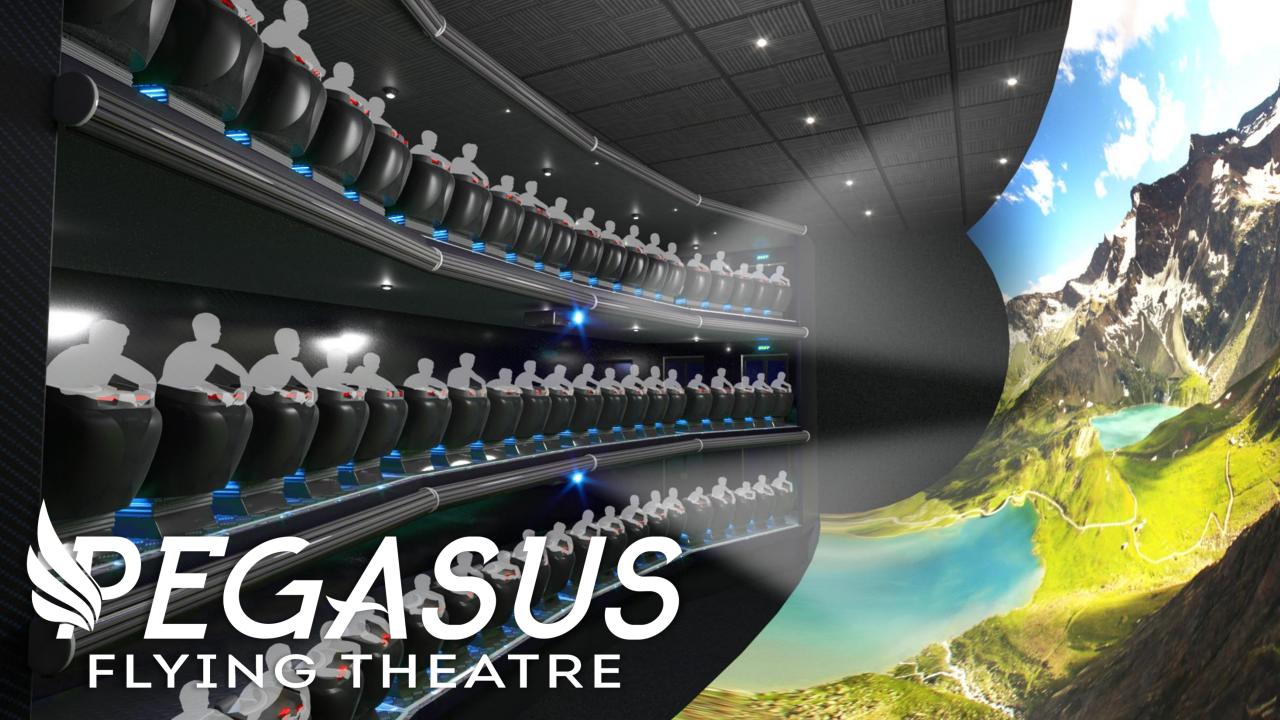

### **PEGASUS**

THE PEGASUS FLYING THEATRE OFFERS A UNIQUE AND THRILLING WAY TO BE IMMERSED WITH THE ON-SCREEN ACTION.

With guests seated on the Pegasus Motion Base Seats they experience the feeling of flight as their legs dangle freely and the seat's motion base provides dynamic 3DOF movement synchronised with the on-screen action, simulating flight. With the ability to be themed to suit any story line, guests could be riding a jet bike, a space rocket or even a flying horse.

Riders board from a single or multiple levels, where they are seated and anticipation is high. Unsure of what to expect, the shutter doors in-front of their view open to reveal the incredible and immersive wide dome screen before their eyes. With the use of strategic in theatre lighting and sound effects this transition would be seamlessly achieved to preserve the illusion.

The Pegasus Flying Theatre is supplied with surround sound audio and a 4K projection system (Higher resolution options available). As well as a range of optional in-theatre effects such as water spray, wind, smoke and special effects lighting provide operators with a truly stand-out ride, guaranteed to excite visitors. It can be provided in an array different layout and capacities to suit operator requirements and building constraints.